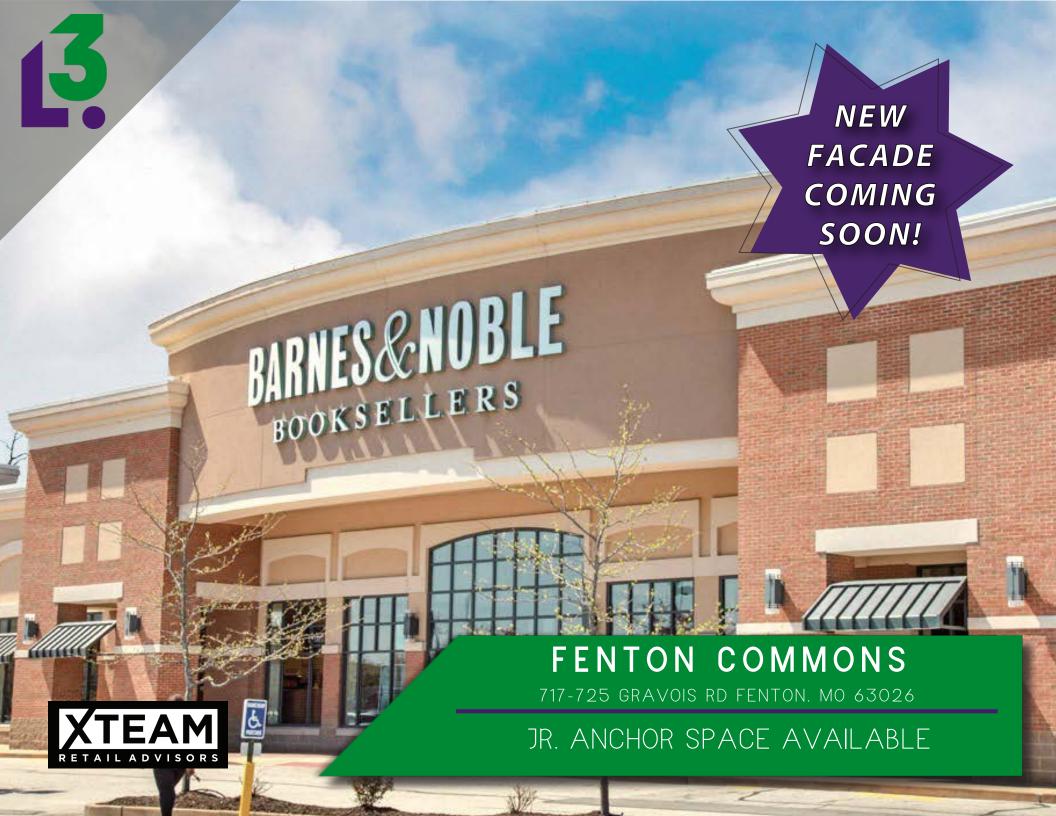

314.282.9827 (DIRECT) 314.708.2009 (MOBILE) RICK@L3CORP.NET

- BEST RETAIL VISIBILITY IN THE MARKET
- LOCATED AT THE
   INTERSECTION OF HIGHWAY 30
   & HIGHWAY 141
- BETWEEN 12,094 SF 30,175
   SF AVAILABLE
- EASY ACCESS WITH OVER 2
   MILLION SF OF SURROUNDING
   RETAIL
- OVER 600' OF HIGHWAY
   FRONTAGE ON HWY 30 + 550'
   OF HIGHWAY FRONTAGE ON
   HWY 141
- CALL BROKER FOR PRICING

| <u>SPACE</u> | <u>TENANT</u>  | <u>SF</u> | <u>SPACE</u> | <u>TENANT</u>       | <u>SF</u> |
|--------------|----------------|-----------|--------------|---------------------|-----------|
| A-1          | AT LEASE       | 18,257 SF | С            | OLD NAVY            | 15,105 SF |
| A-2          | AVAILABLE      | 12,094 SF | D            | CHILI'S BAR & GRILL | 6,427 SF  |
| В            | BARNES & NOBLE | 25,962 SF | E            | BANK OF AMERICA     | 4,762 SF  |