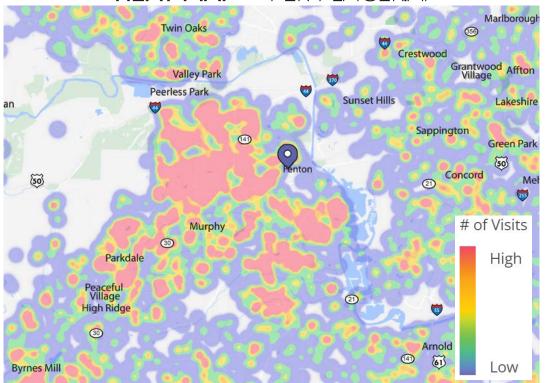

DEMOGRAPHICS

PLEASE CONTACT:
CRAIG WIELANSKY

314.282.9832 (DIRECT) 314.308.0464 (MOBILE) CRAIG@L3CORP.NET RICK SPECTOR 314.282.9827 (DIRECT) 314.708.2009 (MOBILE)

RICK@L3CORP.NET

L3 CORPORATION

GO TO:

SITE PLAN

MARKET AERIAL

RETAIL RANKINGS

VISIT METRICS MAR 1st, 2023 - FEB 29th, 2024 • DATA PROVIDED BY PLACERAL

VISITS/YEAR

**VISITORS** 

VISIT FREQUENCY

AVG. DWELL TIME



501.3 K



236.8 K



2.12



55 MIN

#### **HEAT MAP** • PER PLACERAI



#### POPULATION ANALYSIS

| POPULATION (  | 1 MILE                     | 3 MILES              | 5 MILES                     | 7 MILES              |
|---------------|----------------------------|----------------------|-----------------------------|----------------------|
| . —           | 4,337                      | 42,240               | 126,385                     | 283,561              |
| HOUSEHOLDS    | 1 MILE                     | 3 MILES<br>16,239    | <u>5 MILES</u><br>51,415    | 7 MILES<br>115,305   |
|               | 1,070                      | 10/207               | 01,110                      | 110,000              |
| AVG HH INCOME | <u>1 MILE</u><br>\$103,798 | 3 MILES<br>\$104,264 | <u>5 MILES</u><br>\$102,827 | 7 MILES<br>\$107,047 |
|               |