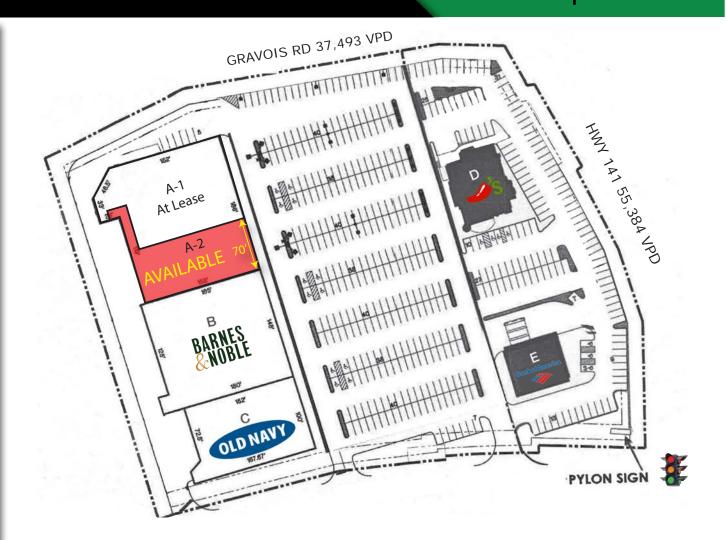

| <u>SPACE</u> | <u>TENANT</u>  | <u>SF</u> | <u>SPACE</u> | <u>TENANT</u>       | <u>SF</u> |
|--------------|----------------|-----------|--------------|---------------------|-----------|
| A-1          | AT LEASE       | 18,257 SF | С            | OLD NAVY            | 15,105 SF |
| A-2          | AVAILABLE      | 12,094 SF | D            | CHILI'S BAR & GRILL | 6,427 SF  |
| В            | BARNES & NOBLE | 25,962 SF | E            | BANK OF AMERICA     | 4,762 SF  |