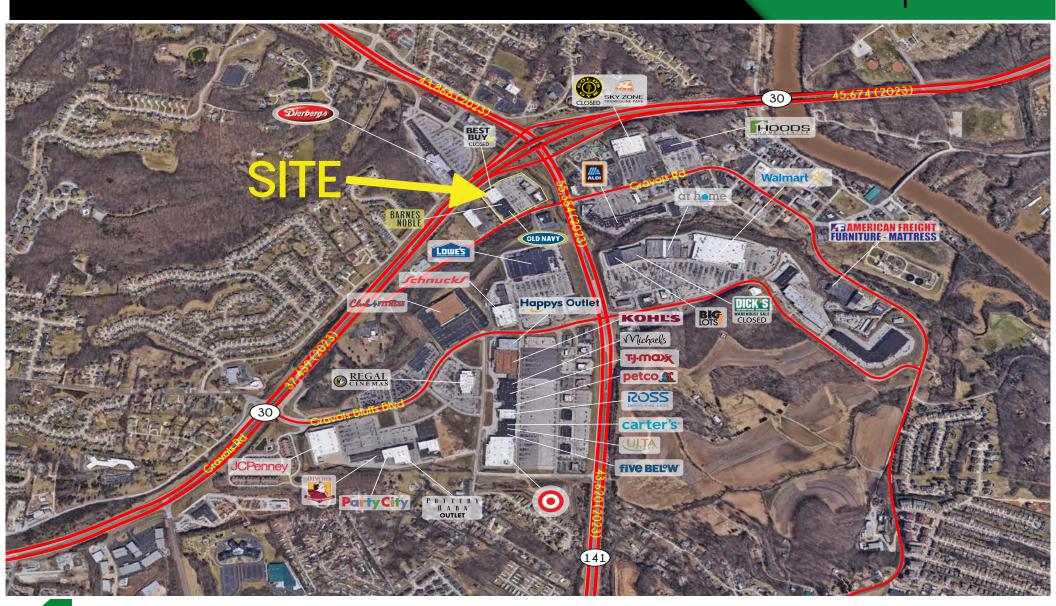

314.282.9827 (DIRECT) 314.708.2009 (MOBILE) RICK@L3CORP.NET

- BEST RETAIL VISIBILITY IN THE MARKET
- LOCATED AT THE
   INTERSECTION OF HIGHWAY 30
   & HIGHWAY 141
- BETWEEN 12,094 SF 30,175
   SF AVAILABLE
- EASY ACCESS WITH OVER 2
   MILLION SF OF SURROUNDING
   RETAIL
- OVER 600' OF HIGHWAY
   FRONTAGE ON HWY 30 + 550'
   OF HIGHWAY FRONTAGE ON
   HWY 141
- CALL BROKER FOR PRICING