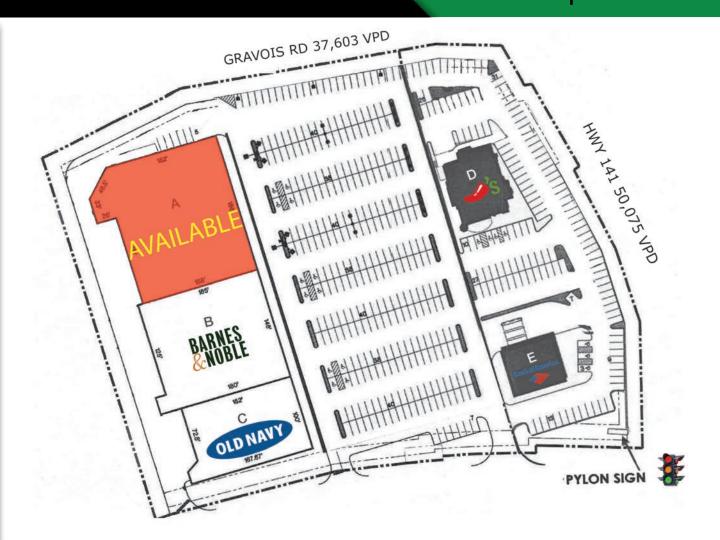

SITE PLAN

PLEASE CONTACT:
CRAIG WIELANSKY

314.282.9832 (DIRECT)
314.308.0464 (MOBILE)
CRAIG@L3CORP.NET

L<sup>3</sup> CORPORATION
RICK SPECTOR
314.282.9827 (DIRECT)

314.282.9827 (DIRECT) 314.708.2009 (MOBILE) RICK@L3CORP.NET

- BEST RETAIL VISIBILITY IN THE MARKET
- LOCATED AT THE
   INTERSECTION OF HIGHWAY 30
   & HIGHWAY 141
- BETWEEN 10,000 30,175 SF AVAILABLE
- EASY ACCESS WITH OVER 2
   MILLION SF OF SURROUNDING
   RETAIL
- OVER 600' OF HIGHWAY
   FRONTAGE ON HWY 30 + 550'
   OF HIGHWAY FRONTAGE ON
   HWY 141
- CALL BROKER FOR PRICING

| <u>SPACE</u> | <u>TENANT</u>  | <u>SF</u>        | <u>SPACE</u> | <u>TENANT</u>       | <u>SF</u> |
|--------------|----------------|------------------|--------------|---------------------|-----------|
| Α            | AVAILABLE      | 30,175 <b>SF</b> | D            | CHILI'S BAR & GRILL | 6,427 SF  |
| В            | BARNES & NOBLE | 25,962 SF        | Е            | BANK OF AMERICA     | 4,762 SF  |

15,105 SF

OLD NAVY

MARKET AERIAL

PLEASE CONTACT:
CRAIG WIELANSKY
314.282.9832 (DIRECT)
314.308.0464 (MOBILE)
CRAIG@L3CORP.NET

L<sup>3</sup> CORPORATION
RICK SPECTOR
314.282.9827 (DIRECT)
314.708.2009 (MOBILE)
RICK@L3CORP.NET