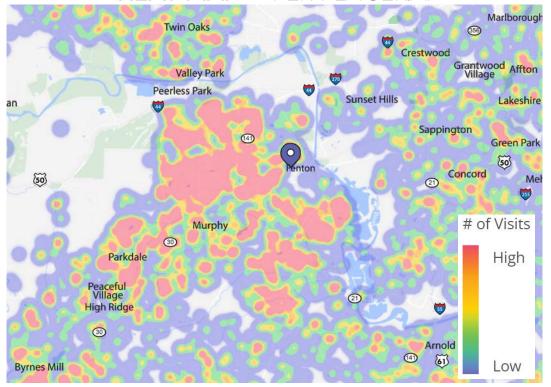

DEMOGRAPHICS

PLEASE CONTACT:
CRAIG WIELANSKY

314.282.9832 (DIRECT)
314.308.0464 (MOBILE)
CRAIG@L3CORP.NET

RICK SPECTOR 314.282.9827 (DIRECT) 314.708.2009 (MOBILE)

RICK@L3CORP.NET

L3 CORPORATION

GO TO:

SITE PLAN

MARKET AERIAL

RETAIL RANKINGS

VISIT METRICS OCT 1st, 2021 - SEP 30th, 2022 • DATA PROVIDED BY PLACERAI



VISITS/YEAR

655.8 K



**VISITORS** 

303.6 K



VISIT FREQUENCY

2.17



AVG. DWELL TIME

52 MIN

#### **HEAT MAP** • PER PLACERAI



### POPULATION ANALYSIS

| POPULATION | 1 MILE    | 3 MILES   | <u>5 MILES</u> | 7 MILES   |
|------------|-----------|-----------|----------------|-----------|
|            | 3,966     | 41,790    | 126,954        | 282,387   |
| HOUSEHOLDS | 1 MILE    | 3 MILES   | <u>5 MILES</u> | 7 MILES   |
|            | 1,498     | 16,042    | 51,684         | 114,761   |
| AVG HH     | 1 MILE    | 3 MILES   | <u>5 MILES</u> | 7 MILES   |
| INCOME     | \$109,887 | \$102,979 | \$102,196      | \$105,764 |



VIEW & DOWNLOAD:

PLACER.AI REPORT

**DEMO REPORT** 

The information in this flyer has been obtained from sources believed reliable. While we do not doubt its accuracy, we have not verified it and make no guarantee about it. It is your responsibility to independently confirm its accuracy and