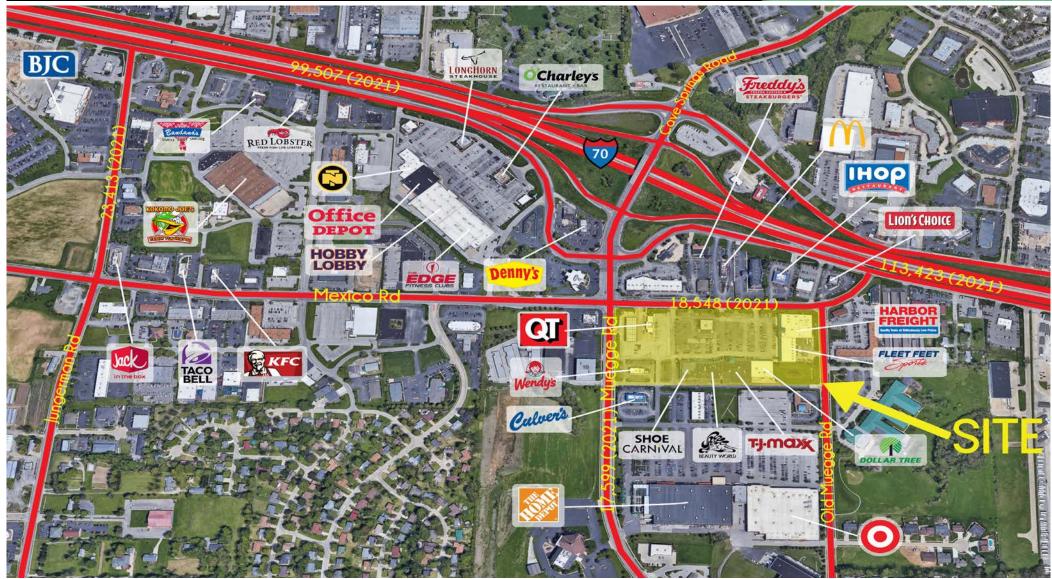

**MEXICO RD (18,548)** AVAILABLE **QuikTrip**. TOTAL ACCESS **URGENT CARE** MUEGGE HARBOR FREIGHT 3803 QT OLD MUEGGE ROAD FLEET FEE ROAD (17,599 KA CKA CKA VB AFFORDABLE DENTURES & IMPLANTS SELECTION 3851 3839 3867 3857 3865 BEAUTY WORLD DOLLAR TRE TIMO () Wendy's SHOE CARNIVA 

- 13,830 SF JUNIOR ANCHOR BOX IS 75' 8" WIDE
- EXCELLENT VISIBILITY AND ACCESS TO MEXICO ROAD, MUEGGE ROAD AND CAVE SPRINGS ROAD
- EASY ACCESS TO I-70 CARRYING OVER 113,000 VPD
- ANCHOR TENANTS INCLUDE: T.J. MAXX, HARBOR FREIGHT, SHOE CARNIVAL AND DOLLAR TREE
- HOME DEPOT AND TARGET SHADOW ANCHORED CENTER WITH DIRECT ACCESS
- AMPLE AND CONVENIENT PARKING
- MULTIPLE PYLON'S AVAILABLE ON BOTH MEXICO ROAD & OLD MUEGGE ROAD
- CALL BROKE<u>R FOR PRICING</u>