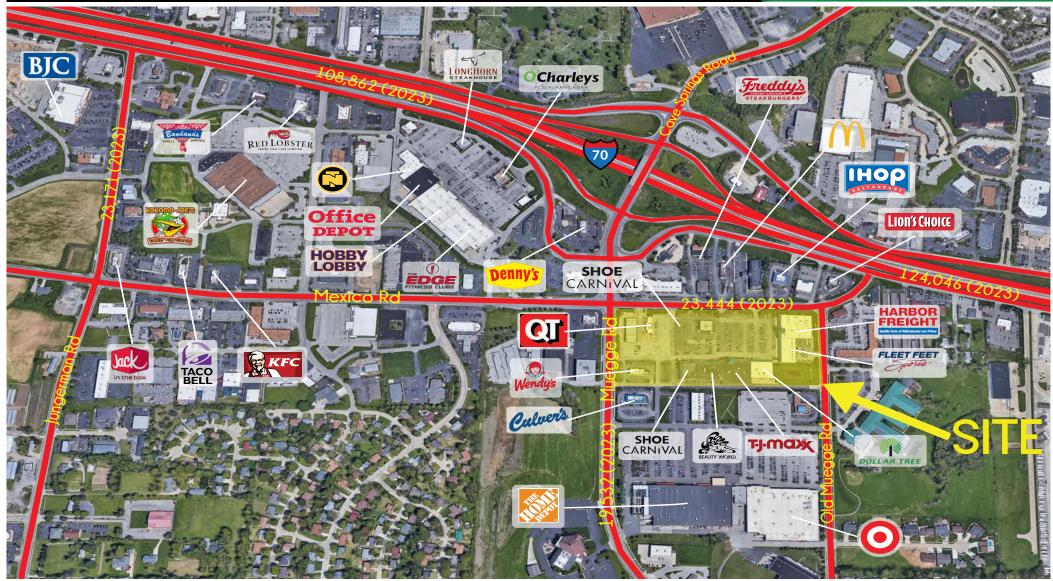

**MEXICO RD (23,444)** AVAILABLE **QuikTrip**. COMING SOON HARBOR FREIGHT 3803 QT OLD MUEGGE ROAD LEET FEE VB AFFORDABLE DENTURES & IMPLANTS SELECTION 3851 3839 3867 3857 3865 BEAUTY WORLD DOLLAR TRE TIMO () Wendy's SHOE CARNIVA 

- 13,830 SF JUNIOR ANCHOR BOX IS 75' 8" WIDE
- EXCELLENT VISIBILITY AND ACCESS TO MEXICO ROAD, MUEGGE ROAD AND CAVE SPRINGS ROAD

MUEGGE

ROAD (19,532)

- EASY ACCESS TO I-70 CARRYING OVER 124,000 VPD
- ANCHOR TENANTS INCLUDE: T.J. MAXX, HARBOR FREIGHT, SHOE CARNIVAL AND DOLLAR TREE
- HOME DEPOT AND TARGET SHADOW ANCHORED CENTER WITH DIRECT ACCESS
- AMPLE AND CONVENIENT PARKING
- MULTIPLE PYLON'S AVAILABLE ON BOTH MEXICO ROAD & OLD MUEGGE ROAD
- CALL BROKE<u>R FOR PRICING</u>

#### ZOOM MARKET AERIAL

PLEASE CONTACT: RICK SPECTOR 314.282.9827 (DIRECT) 314.708.2009 (MOBILE) RICK@L3CORP.NET

L<sup>3</sup> CORPORATION **REBECCA THESSEN** 314.282.9836 (DIRECT) 314.620.0093 (MOBILE) REBECCA@L3CORP.NET

#### MARKET AERIAL

 PLEASE CONTACT:
 L<sup>3</sup> CC

 RICK SPECTOR
 REBEC

 314.282.9827 (DIRECT)
 314.2

 314.708.2009 (MOBILE)
 314.62

 RICK@L3CORP.NET
 REBEC

L<sup>3</sup> CORPORATION REBECCA THESSEN 314.282.9836 (DIRECT) 314.620.0093 (MOBILE) REBECCA@L3CORP.NET