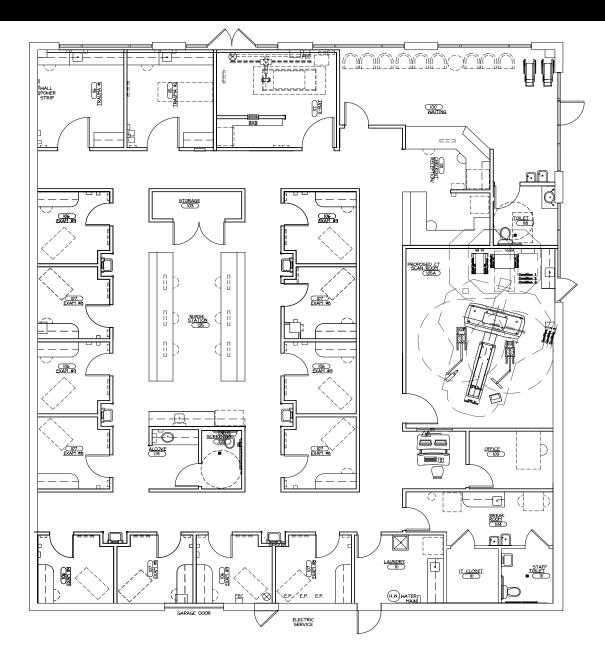

#### SITE PLAN

| <u>SPACE</u> | TENANT                         | <u>SF</u> |
|--------------|--------------------------------|-----------|
| 3801         | AVAILABLE                      | 13,830 SF |
| 3803         | HARBOR FREIGHT TOOLS           | 15,000 SF |
| 3805         | HAWAII NAILS                   | 1,606 SF  |
| 3813         | FLEET FEET SPORTS              | 8,489 SF  |
| 3819         | VB SELECTIONS                  | 3,873 SF  |
| 3839         | DOLLAR TREE                    | 8,829 SF  |
| 3851         | TJ MAXX                        | 30,000 SF |
| 3857         | BEAUTY WORLD                   | 12,670 SF |
| 3865         | AFFORDABLE DENTURES & IMPLANTS | 3,120 SF  |
| 3867         | SHOE CARNIVAL                  | 10,000 SF |
| OUTLOT       | COMING SOON                    | 4,999 SF  |

#### OUTLOT FLOOR PLAN

 PLEASE CONTACT:
 L<sup>3</sup> CORF

 RICK SPECTOR
 REBECC/

 314.282.9827 (DIRECT)
 314.282.0

 314.708.2009 (MOBILE)
 314.620.0

 RICK@L3CORP.NET
 REBECCA

L<sup>3</sup> CORPORATION REBECCA THESSEN 314.282.9836 (DIRECT) 314.620.0093 (MOBILE) REBECCA@L3CORP.NET