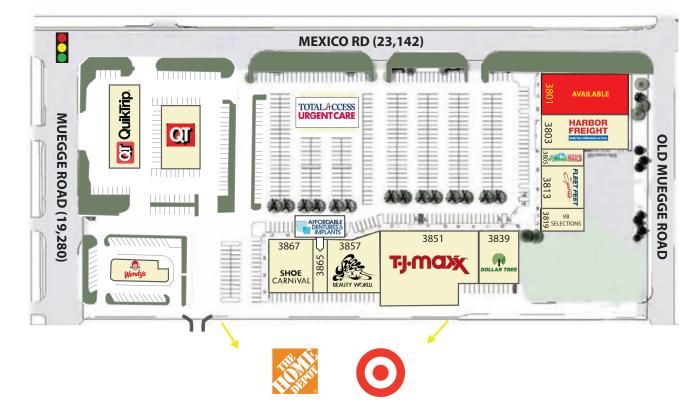

| SPACE  | TENANT                         | <u>SF</u> |
|--------|--------------------------------|-----------|
| 3801   | AVAILABLE                      | 13,830 SF |
| 3803   | HARBOR FREIGHT TOOLS           | 15,000 SF |
| 3805   | HAWAII NAILS                   | 1,606 SF  |
| 3813   | FLEET FEET SPORTS              | 8,489 SF  |
| 3819   | VB SELECTIONS                  | 3,873 SF  |
| 3839   | DOLLAR TREE                    | 8,829 SF  |
| 3851   | TJ MAXX                        | 30,000 SF |
| 3857   | BEAUTY WORLD                   | 12,670 SF |
| 3865   | AFFORDABLE DENTURES & IMPLANTS | 3,120 SF  |
| 3867   | SHOE CARNIVAL                  | 10,000 SF |
| OUTLOT | TOTAL ACCESS                   | 4,999 SF  |

- 13,830 SF JUNIOR ANCHOR BOX IS 75' 8" WIDE
- EXCELLENT VISIBILITY AND ACCESS TO MEXICO ROAD, MUEGGE ROAD AND CAVE SPRINGS ROAD
- EASY ACCESS TO I-70 CARRYING OVER 120,000 VPD
- ANCHOR TENANTS INCLUDE: T.J. MAXX, HARBOR FREIGHT, SHOE CARNIVAL AND DOLLAR TREE
- HOME DEPOT AND TARGET SHADOW ANCHORED CENTER WITH DIRECT ACCESS
- AMPLE AND CONVENIENT PARKING
- MULTIPLE PYLON'S AVAILABLE ON BOTH MEXICO ROAD & OLD MUEGGE ROAD
- CALL BROKER FOR PRICING