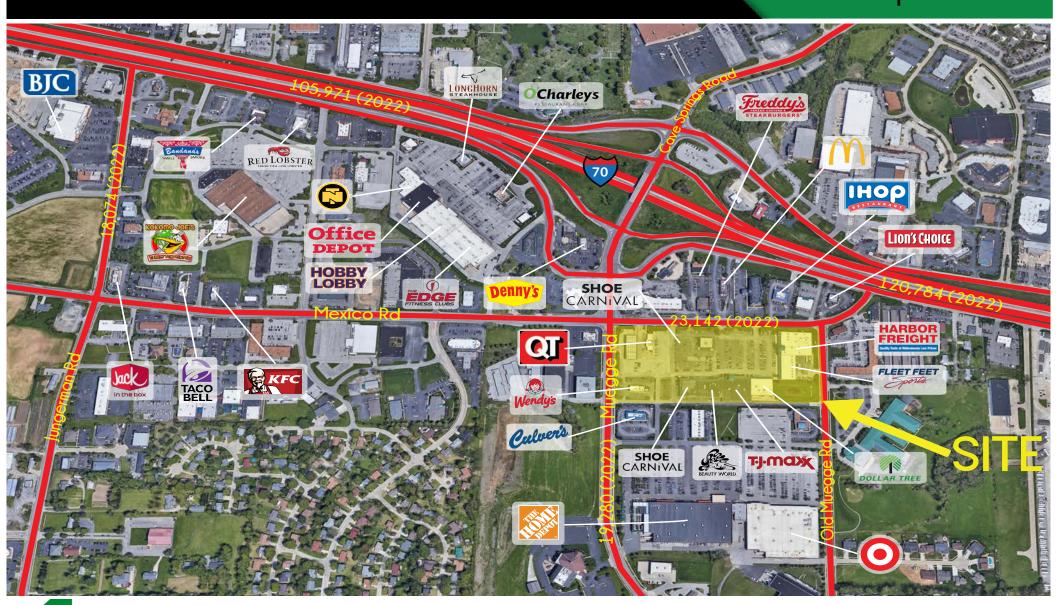

- 13,830 SF JUNIOR ANCHOR BOX IS 75' 8" WIDE
- EXCELLENT VISIBILITY AND ACCESS TO MEXICO ROAD, MUEGGE ROAD AND CAVE SPRINGS ROAD
- EASY ACCESS TO I-70 CARRYING OVER 120,000 VPD
- ANCHOR TENANTS INCLUDE: T.J. MAXX, HARBOR FREIGHT, SHOE CARNIVAL AND DOLLAR TREE
- HOME DEPOT AND TARGET SHADOW ANCHORED CENTER WITH DIRECT ACCESS
- AMPLE AND CONVENIENT PARKING
- MULTIPLE PYLON'S AVAILABLE ON BOTH MEXICO ROAD & OLD MUEGGE ROAD
- CALL BROKER FOR PRICING