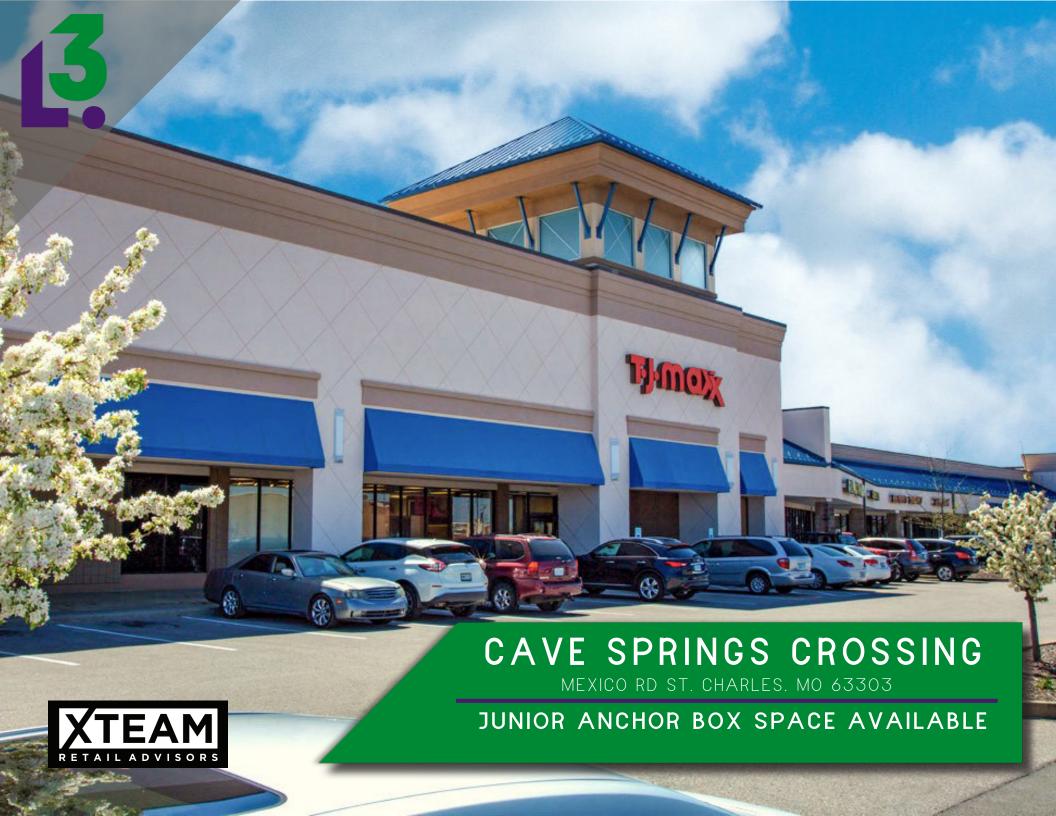

- 13,830 SF JUNIOR ANCHOR BOX IS 75' 8" WIDE
- EXCELLENT VISIBILITY AND ACCESS TO MEXICO ROAD, MUEGGE ROAD AND CAVE SPRINGS ROAD
- EASY ACCESS TO I-70 CARRYING OVER 120,000 VPD
- ANCHOR TENANTS INCLUDE: T.J. MAXX, HARBOR FREIGHT, SHOE CARNIVAL AND DOLLAR TREE
- HOME DEPOT AND TARGET SHADOW ANCHORED CENTER WITH DIRECT ACCESS
- AMPLE AND CONVENIENT PARKING
- MULTIPLE PYLON'S AVAILABLE ON BOTH MEXICO ROAD & OLD MUEGGE ROAD
- CALL BROKER FOR PRICING