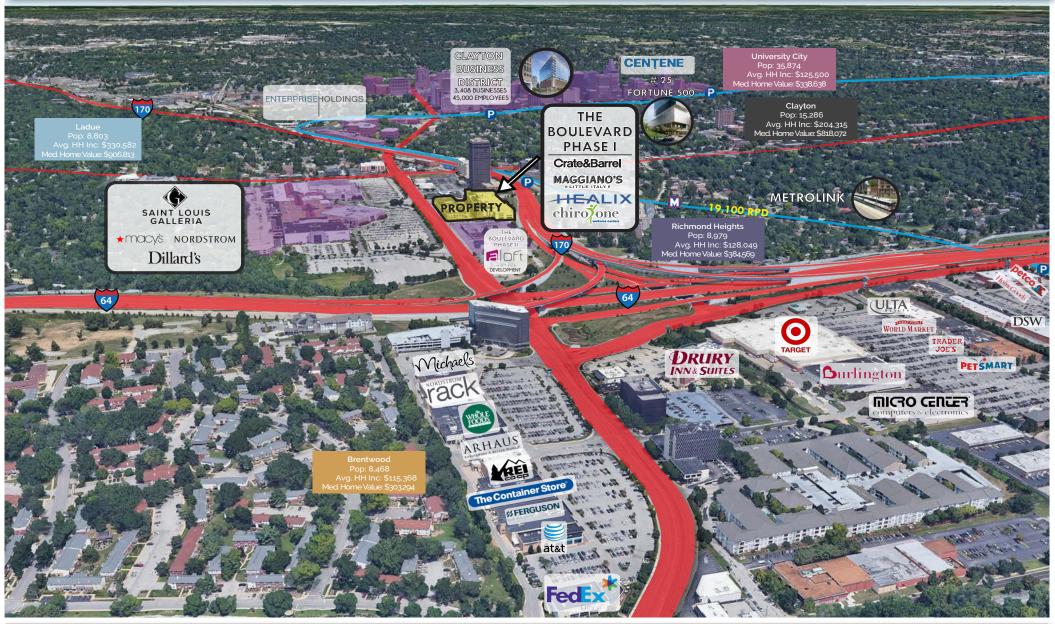

- STRATEGICALLY SITUATED 0.3 MILES FROM INTERSTATES 64 (169,822 VPD) & 170 (75,764 VPD)
- MIXED-USE LIFESTYLE CENTER WITH 74 PRIVATE LUXURY APARTMENTS, UPSCALE BOUTIQUES, POPULAR RESTAURANTS, AND MODERN MEDICAL OFFICE USERS
- \$725 SALES PSF AT ST. LOUIS GALLERIA LOCATED DIRECTLY WEST AND ACROSS THE STREET FROM THE BOULEVARD

### BOULEVARD MARKET AERIAL

PLEASE CONTACT: ALANA MOYLAN L<sup>3</sup> CORPORATION RICK SPECTOR 314.282.9827 (DIRECT)

 314.282.9830 (DIRECT)
 314.282.9827 (DIRECT)

 314.495.5013 (MOBILE)
 314.708.2009 (MOBILE)