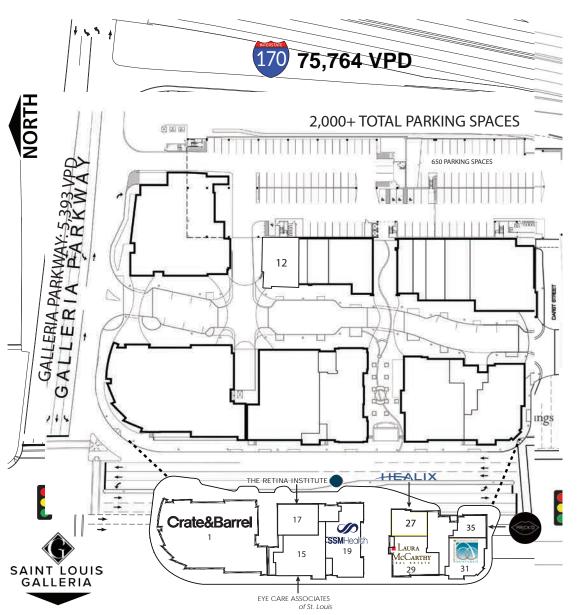

## RETAIL SITE PLAN

| SUITE | SIZE   | STATUS                     |
|-------|--------|----------------------------|
| 01    | 35,953 | CRATE & BARREL             |
| 02    | 12,324 | MAGGIANO'S LITTLE ITALY    |
| 12    | 3,000  | BODY FIT TRAINING          |
| 15    | 4,851  | EYE CARE ASSOCIATES        |
| 16-18 | 2,297  | PAINT NAIL BAR             |
| 17    | 3,808  | THE RETINA INSTITUTE       |
| 19    | 6,128  | SSM HEALTH                 |
| 20    | 2,180  | COMING AVAILABLE           |
| 21    | 14,332 | TOP FLITE FINANCIAL        |
| 25    | 6,947  | LAS CHUPACABRAS            |
| 26    | 1,380  | LEASE PENDING              |
| 27    | 2,795  | HEALIX                     |
| 28    | 2,950  | COMING AVAILABLE           |
| 29    | 4,500  | LAURA MCCARTHY REAL ESTATE |
| 32    | 2,430  | CHIRO ONE                  |
| 33    | 5,196  | COMING AVAILABLE           |
| 34    | 6,629  | LOFT                       |
| 35    | 2,921  | PRICK'D                    |