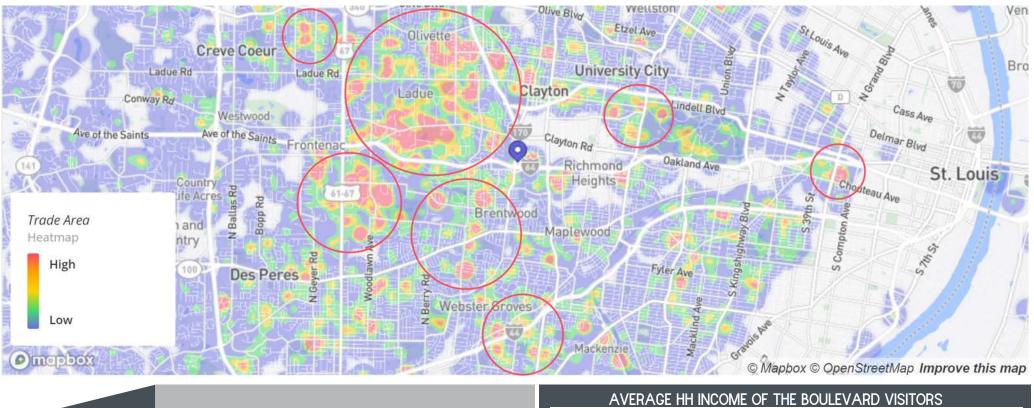

#### WHERE DO OUR CUSTOMERS COME FROM?

| POPULATION    | <b>8</b> | <u>3 MI</u><br>108,799   | <u>5 MI</u><br>293,716   | <u>10 MI</u><br>929,6790 |
|---------------|----------|--------------------------|--------------------------|--------------------------|
| HOUSEHOLDS    |          | <u>3 MI</u><br>48,178    | <u>5 MI</u><br>132,216   | <u>10 MI</u><br>397,989  |
| AVG HH INCOME |          | <u>3 MI</u><br>\$141,809 | <u>5 MI</u><br>\$111,626 | <u>10 MI</u><br>\$91,707 |