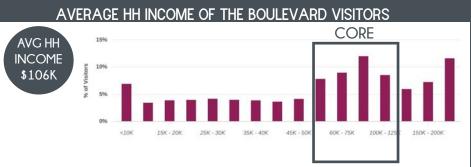

#### WHERE DO OUR CUSTOMERS COME FROM?

| POPULATION    | <b>8</b> | <u>3 MI</u><br>108,799   | <u>5 MI</u><br>293,716   | <u>10 MI</u><br>929,6790 |
|---------------|----------|--------------------------|--------------------------|--------------------------|
| HOUSEHOLDS    |          | <u>3 MI</u><br>48,178    | <u>5 MI</u><br>132,216   | <u>10 MI</u><br>397,989  |
| AVG HH INCOME |          | <u>3 MI</u><br>\$141,809 | <u>5 MI</u><br>\$111,626 | <u>10 MI</u><br>\$91,707 |