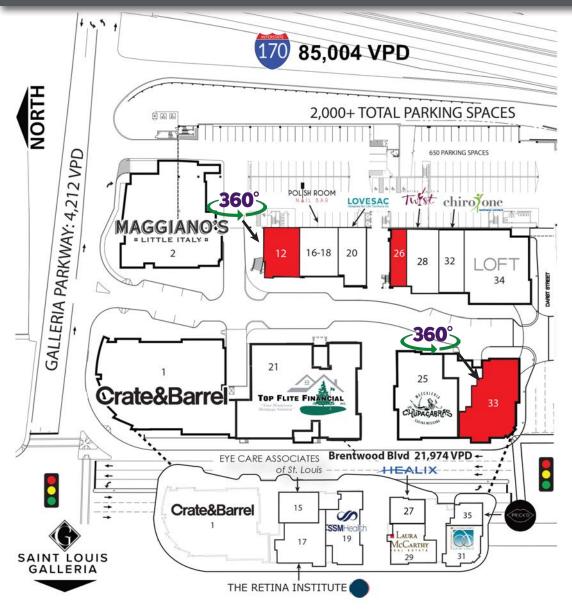

#### RETAIL SITE PLAN

PLEASE CONTACT: L<sup>3</sup> CORPORATION ALANA MOYLAN RICK SPECTOR 314.282.9830 (DIRECT) 314.282.9827 (DIRECT) 314.495.5013 (MOBILE) 314.708.2009 (MOBILE) ALANA@L3CORP.NET RICK@L3CORP.NET

| _ |       |        |                            |
|---|-------|--------|----------------------------|
|   | SUITE | SIZE   | STATUS                     |
|   | 01    | 35,953 | CRATE & BARREL             |
|   | 02    | 12,324 | MAGGIANO'S LITTLE ITALY    |
|   | 12    | 3,000  | AVALABLE NOW               |
|   | 15    | 4,851  | EYE CARE ASSOCIATES        |
|   | 16-18 | 2,297  | POLISH ROOM NAIL BAR       |
|   | 17    | 3,937  | THE RETINA INSTITUTE       |
|   | 19    | 6,128  | SSM HEALTH                 |
|   | 20    | 2,180  | LOVESAC                    |
|   | 21    | 14,332 | TOP FLITE FINANCIAL        |
|   | 25    | 6,947  | LAS CHUPACABRAS            |
|   | 26    | 1,380  | AVALABLE NOW               |
|   | 27    | 2,795  | HEALIX                     |
|   | 28    | 2,950  | PAINTING WITH A TWIST      |
|   | 29    | 4,500  | LAURA MCCARTHY REAL ESTATE |
|   | 31    | 3,312  | ORTHODONTIC CONSULTANTS    |
|   | 32    | 2,430  | CHIRO ONE                  |
|   | 33    | 5,196  | AVALABLE NOW               |
|   | 34    | 6,629  | LOFT                       |
|   | 35    | 2,921  | PRICK'D                    |
|   |       |        |                            |