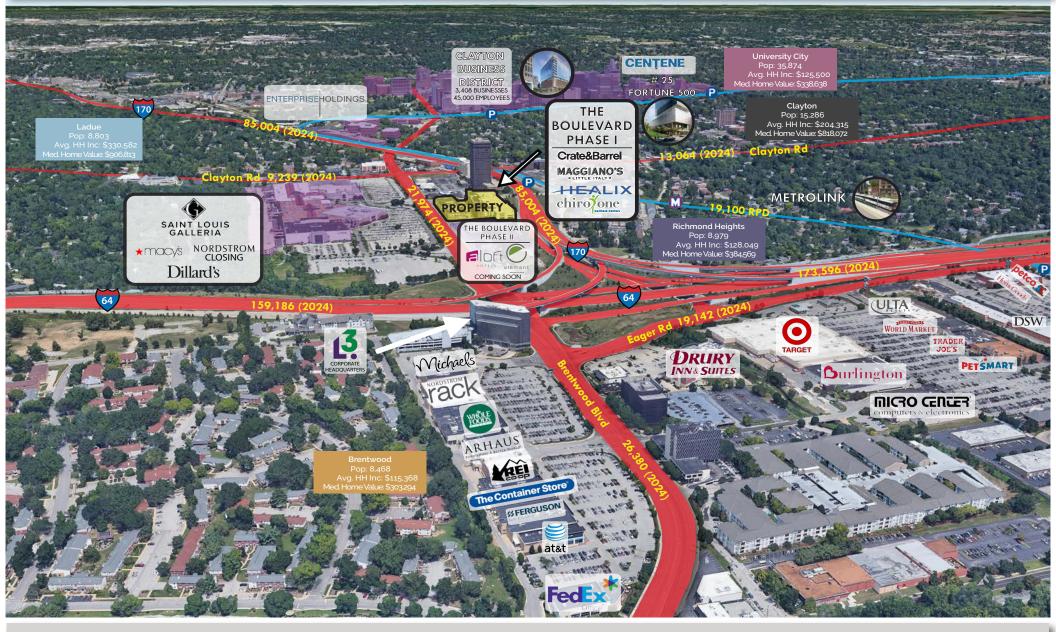

## BOULEVARD MARKET AERIAL

PLEASE CONTACT: ALANA MOYLAN L<sup>3</sup> CORPORATION

314.282.9830 (DIRECT) 314.495.5013 (MOBILE) ALANA@L3CORP.NET 314.282.9827 (DIRECT) 314.708.2009 (MOBILE) RICK@L3CORP.NET

- STRATEGICALLY SITUATED 0.3 MILES FROM INTERSTATES 64 (173,596 VPD) & 170 (85,004 VPD)
- MIXED-USE LIFESTYLE CENTER WITH 74 PRIVATE LUXURY APARTMENTS, UPSCALE BOUTIQUES, POPULAR RESTAURANTS, AND MODERN MEDICAL OFFICE USERS
- \$725 SALES PSF AT ST. LOUIS GALLERIA LOCATED DIRECTLY WEST AND ACROSS THE STREET FROM THE BOULEVARD