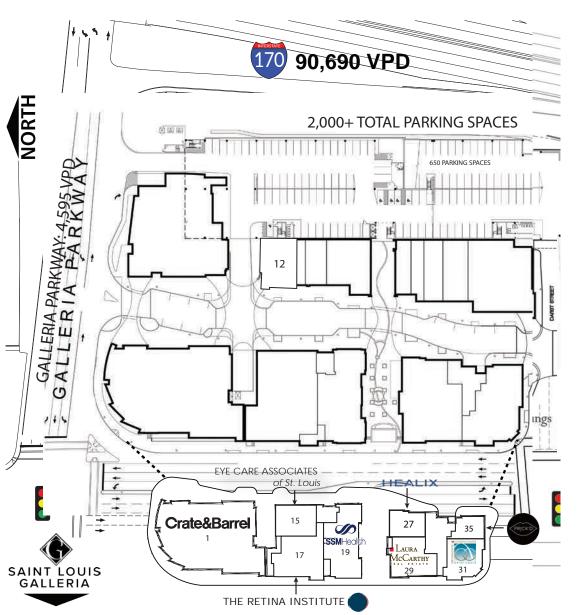

#### THE BOULEVARD RETAIL SITE PLAN

314.282.9830 (DIRECT) 314.495.5013 (MOBILE) RICK@L3CORP.NET ALANA@L3CORP.NET SUITE SI7F **STATUS** 01 35,953 CRATE & BARREL 02 12.324 MAGGIANO'S LITTLE ITALY 12 3,000 **BODY FIT TRAINING** 15 4.851 EYE CARE ASSOCIATES 16-18 2,297 PAINT NAIL BAR 17 3.937 THE RETINA INSTITUTE 19 6,128 SSM HEALTH 20 2.180 COMING AVAILABLE MAY 1, 2024 14.332 21 TOP FLITE FINANCIAL 25 6.947 LAS CHUPACABRAS 26 1.380 **AVALABLE NOW** 27 2.795 HEALIX 28 2.950 PAINTING WITH A TWIST 29 4.500 LAURA MCCARTHY REAL ESTATE 31 3.312 **ORTHODONTIC CONSULTANTS** 32 2.430 CHIRO ONF 33 5.196 **AVAILABLE NOW** 34 LOFT 6.629 35 2.921 PRICK'D

- STRATEGICALLY SITUATED 0.3 MILES FROM INTERSTATES 64 (165,796 VPD) & 170 (90,690 VPD)
- **MIXED-USE LIFESTYLE CENTER WITH 74** • PRIVATE LUXURY APARTMENTS, UPSCALE BOUTIQUES, POPULAR RESTAURANTS, AND MODERN MEDICAL OFFICE USERS
- \$725 SALES PSF AT ST. LOUIS GALLERIA LOCATED DIRECTLY WEST AND ACROSS THE STREET FROM THE BOULEVARD