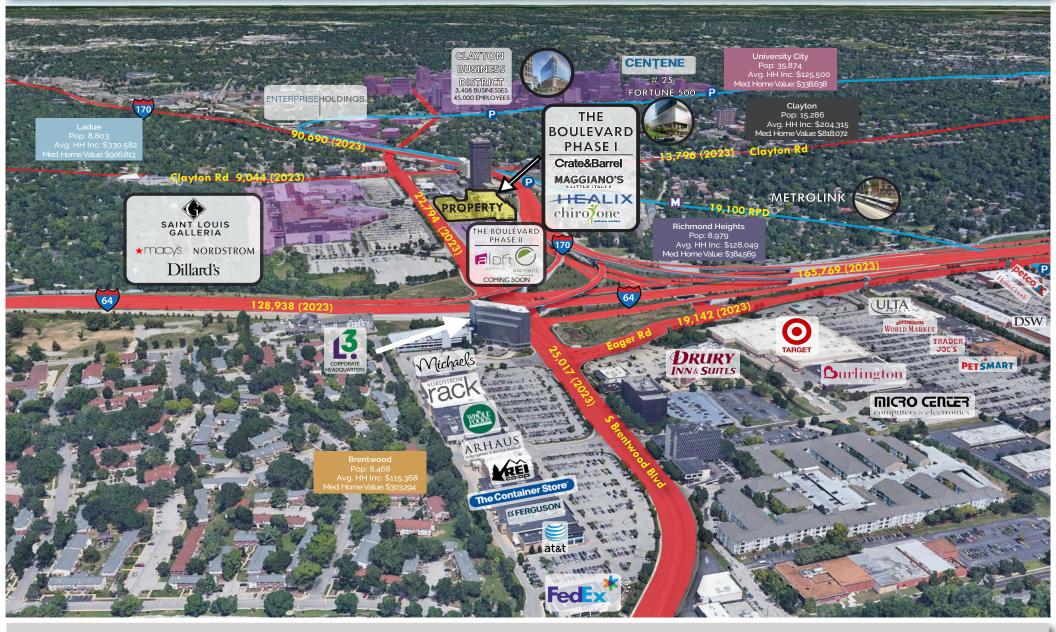

### BOULEVARD MARKET AERIAL

PLEASE CONTACT: ALANA MOYLAN L<sup>3</sup> CORPORATION RICK SPECTOR 314.282.9827 (DIRECT)

314.282.9830 (DIRECT) 314.495.5013 (MOBILE) ALANA@L3CORP.NET 314.282.9827 (DIRECT) 314.708.2009 (MOBILE) RICK@L3CORP.NET

- STRATEGICALLY SITUATED 0.3 MILES FROM INTERSTATES 64 (165,796 VPD) & 170 (90,690 VPD)
- **MIXED-USE LIFESTYLE CENTER WITH 74** • PRIVATE LUXURY APARTMENTS, UPSCALE BOUTIQUES, POPULAR RESTAURANTS, AND MODERN MEDICAL OFFICE USERS
- \$725 SALES PSF AT ST. LOUIS GALLERIA LOCATED DIRECTLY WEST AND ACROSS THE STREET FROM THE BOULEVARD