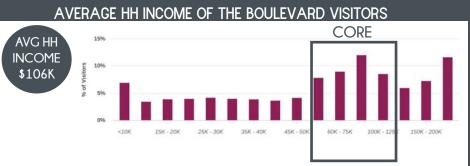

#### WHERE DO OUR CUSTOMERS COME FROM?

| POPULATION    | 2 | <u>3 MI</u><br>108,799   | <u>5 MI</u><br>293,716   | <u>10 MI</u><br>926,790  |  |
|---------------|---|--------------------------|--------------------------|--------------------------|--|
| HOUSEHOLDS    |   | <u>3 MI</u><br>48,178    | <u>5 MI</u><br>132,216   | <u>10 MI</u><br>397,989  |  |
| AVG HH INCOME | 6 | <u>3 MI</u><br>\$141,809 | <u>5 MI</u><br>\$111,626 | <u>10 MI</u><br>\$91,707 |  |