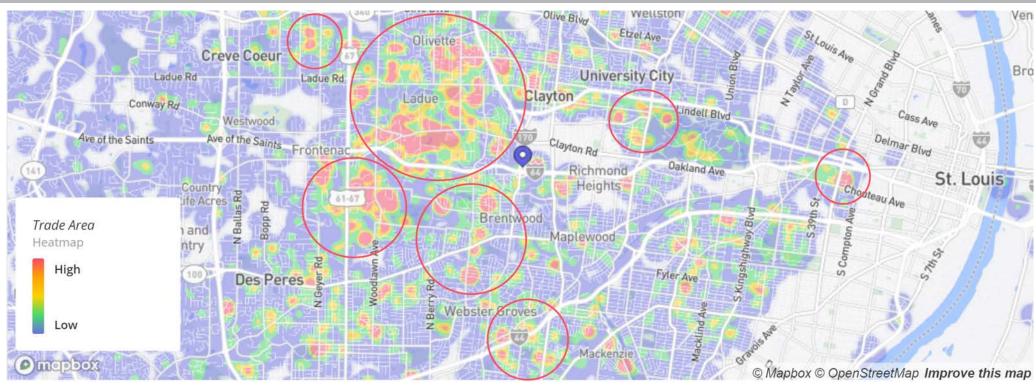

#### WHERE DO OUR CUSTOMERS COME FROM?

POPULATION

**HOUSEHOLDS** 

AVG HH INCOME

<u>3 MI</u> <u>5 MI</u> <u>10 MI</u> 109,536 294,545 913,250

<u>3 MI</u> <u>5 MI</u> <u>10 MI</u> 48,566 134,287 402,416

<u>3 MI</u> <u>5 MI</u> <u>10 MI</u> \$139,602 \$110,482 \$90,761