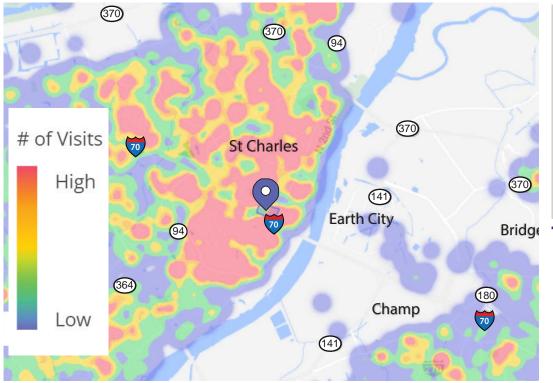

### DEMOGRAPHICS

GO TO:

MARK TWAIN VILLAGE CENTER

PROPOSED JR. BOX PLAN

**OUTPARCEL SPACE PLAN** 

MARKET AERIAL

VISIT METRICS APR 1st, 2022- MAR 31st, 2023 • DATA PROVIDED BY PLACERAI

VISITS/YEAR **VISITORS** 

VISIT FREQUENCY

AVG. DWELL TIME

3.4 M

2.89

101 MIN

**HEAT MAP** • PER PLACERAI