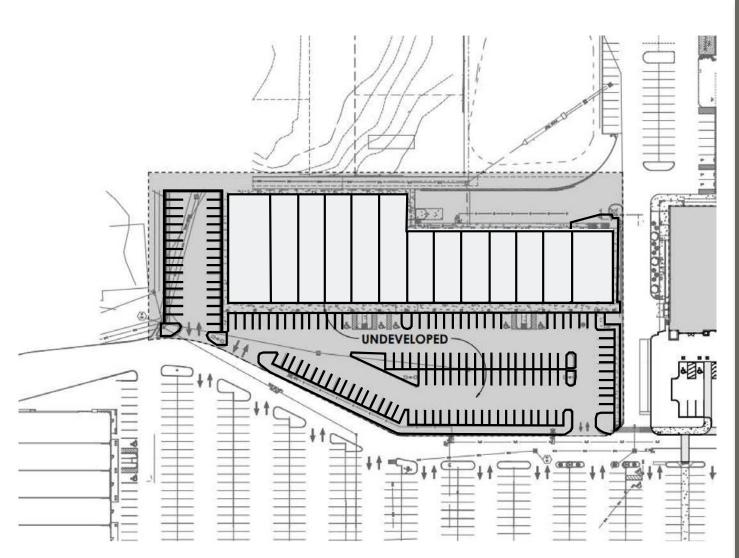

### PROPOSED JR. BOX PLAN

MARK TWAIN VILLAGE

- LOCATED NEAR THE ONLY BASS PRO SHOPS IN THE ST. LOUIS MSA, CREATING A HUGE TRAFFIC DRAW TO THE MARKET
- DOUBLE SIDED PYLON FRONTING 5TH ST (16,084 VPD)
- TWO ADDITIONAL DOUBLE SIDED PYLONS, FRONTING HIGHWAY 70 (151,422 VPD)
- UP TO 40,000 SF IN VARIOUS SIZES AVAILABLE
- **EXPECTED** 2025 COMPLETION
- CONTACT BROKER FOR **PRICING**