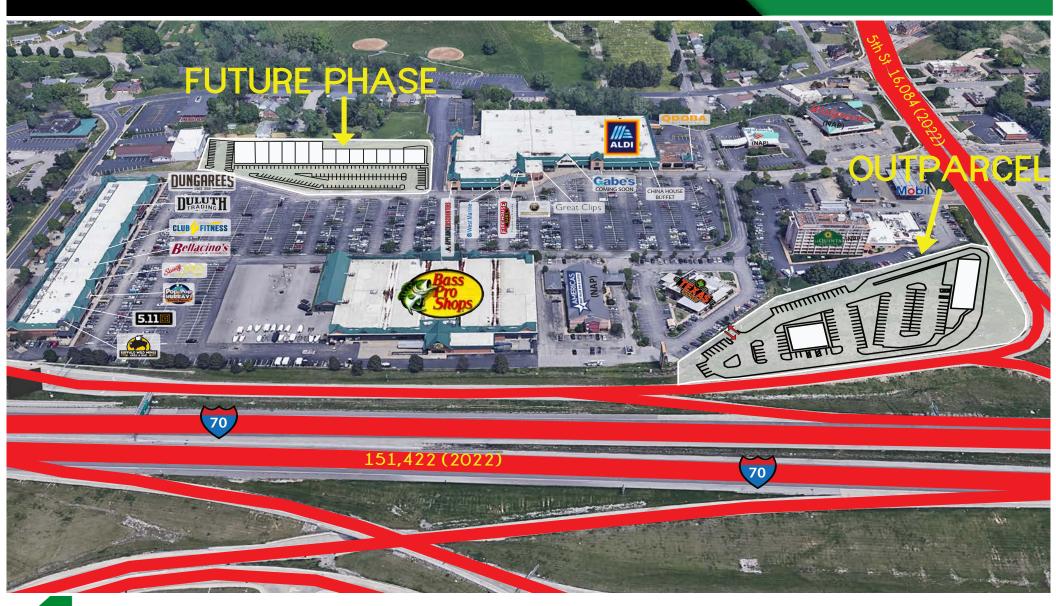

## MARKET AERIAL

The information in this flyer has been obtained from sources believed reliable. While we do not doubt its accuracy, we have not verified it and make no guarantee about it. It is your responsibility to independently confirm its accuracy and completeness. Any projections, opinions, assumptions or estimates used are for example only and do not represent the current or future performance of the property. The value of this transaction to you depends on tax and other factors which should be evaluated by your tax, financial and legal advisors. You and your advisors should conduct a careful, independent investigation of the property to determine to your satisfaction the suitability of the property for your needs.

### PROPOSED JR. BOX PLAN

MARK TWAIN VILLAGE

- LOCATED NEAR THE ONLY BASS PRO SHOPS IN THE ST. LOUIS MSA, CREATING A HUGE TRAFFIC DRAW TO THE MARKET
- DOUBLE SIDED PYLON FRONTING 5TH ST (16,084 VPD)
- TWO ADDITIONAL DOUBLE SIDED PYLONS, FRONTING HIGHWAY 70 (151,422 VPD)
- UP TO 40,000 SF IN VARIOUS SIZES AVAILABLE
- **EXPECTED** 2025 COMPLETION
- CONTACT BROKER FOR **PRICING**

### OUTPARCEL SPACE PLAN

MARK TWAIN VILLAGE

- 2.67 ACRES AVAILABLE
   FOR LEASE
- LOCATED NEAR THE
   ONLY BASS PRO SHOPS
   IN THE ST. LOUIS MSA,
   CREATING A HUGE
   TRAFFIC DRAW TO THE
   MARKET
- DOUBLE SIDED PYLON
   FRONTING 5TH ST (16,084
   VPD)
- TWO ADDITIONAL
   DOUBLE SIDED PYLONS,
   FRONTING HIGHWAY 70
   (151,422 VPD)
- CONTACT BROKER FOR PRICING