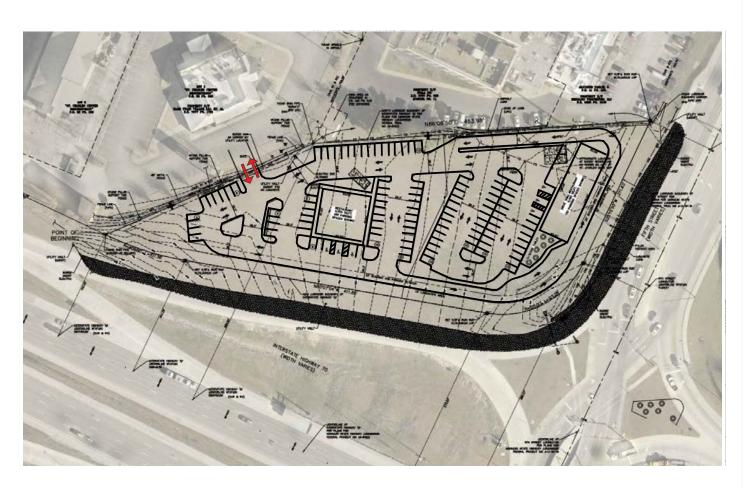

### PROPOSED JR. BOX PLAN

MARK TWAIN VILLAGE

- LOCATED NEAR THE ONLY BASS PRO SHOPS IN THE ST. LOUIS MSA, CREATING A HUGE TRAFFIC DRAW TO THE MARKET
- DOUBLE SIDED PYLON FRONTING 5TH ST (16,084 VPD)
- TWO ADDITIONAL DOUBLE SIDED PYLONS, FRONTING HIGHWAY 70 (151,422 VPD)
- UP TO 40,000 SF IN VARIOUS SIZES AVAILABLE
- **EXPECTED** 2025 COMPLETION
- CONTACT BROKER FOR **PRICING**

### OUTPARCEL SPACE PLAN

MARK TWAIN VILLAGE

- 2.67 ACRES AVAILABLE
   FOR LEASE
- LOCATED NEAR THE
   ONLY BASS PRO SHOPS
   IN THE ST. LOUIS MSA,
   CREATING A HUGE
   TRAFFIC DRAW TO THE
   MARKET
- DOUBLE SIDED PYLON
   FRONTING 5TH ST (16,084
   VPD)
- TWO ADDITIONAL
   DOUBLE SIDED PYLONS,
   FRONTING HIGHWAY 70
   (151,422 VPD)
- CONTACT BROKER FOR PRICING