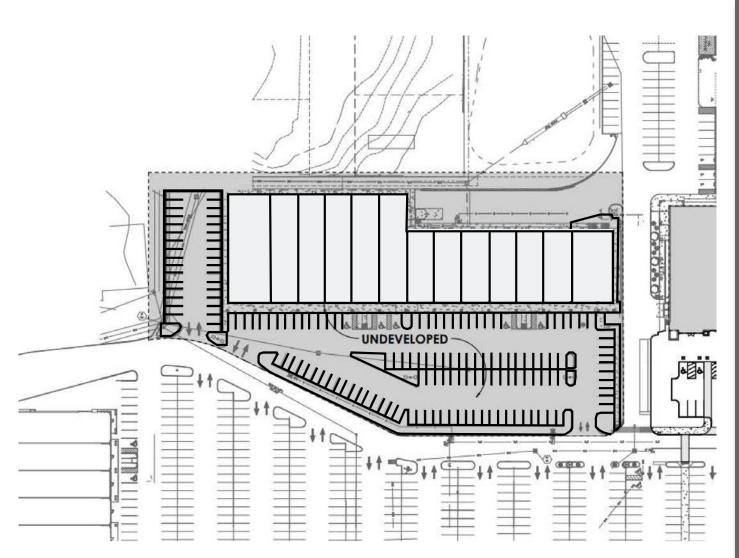

## PROPOSED JR. BOX PLAN

MARK TWAIN VILLAGE

- LOCATED NEAR THE ONLY BASS PRO SHOPS IN THE ST. LOUIS MSA, CREATING A HUGE TRAFFIC DRAW TO THE MARKET
- DOUBLE SIDED PYLON FRONTING 5TH ST (16,084 VPD)
- TWO ADDITIONAL DOUBLE SIDED PYLONS, FRONTING HIGHWAY 70 (151,422 VPD)
- UP TO 40,000 SF IN VARIOUS SIZES AVAILABLE
- **EXPECTED** 2025 COMPLETION
- CONTACT BROKER FOR **PRICING**