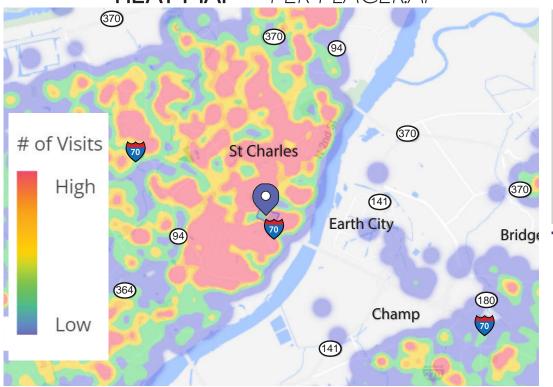

PLEASE CONTACT:

L3 CORPORATION RICK SPECTOR

314.282.9827 (DIRECT) 314.708.2009 (MOBILE) RICK@L3CORP.NET

### DEMOGRAPHICS

GO TO:

MARK TWAIN VILLAGE CENTER

PROPOSED JR. BOX PLAN

**OUTPARCEL SPACE PLAN** 

MARKET AERIAL

VISIT METRICS AUG 1st, 2022 - JUL 31st, 2023 • DATA PROVIDED BY PLACERAI

VISITS/YEAR **VISITORS** 

VISIT FREQUENCY

AVG. DWELL TIME



3.6 M

1.2 M





103 MIN

### **HEAT MAP** • PER PLACERAI



### POPULATION ANALYSIS

| POPULATION    | 3 MILE   | <u>5 MILES</u> | 10 MILES |
|---------------|----------|----------------|----------|
|               | 62,553   | 139,674        | 471,654  |
| HOUSEHOLDS    | 3 MILE   | <u>5 MILES</u> | 10 MILES |
|               | 25,792   | 57,396         | 190,890  |
| AVG HH INCOME | 3 MILE   | <u>5 MILES</u> | 10 MILES |
|               | \$76,653 | \$83,612       | \$90,545 |



VIEW & DOWNLOAD:

PLACER.AI REPORT

**DEMO REPORT** 

# MARK TWAIN VILLAGE

MARK TWAIN VILLAGE CENTER

PLEASE CONTACT:

L<sup>3</sup> CORPORATION RICK SPECTOR

314.282.9827 (DIRECT) 314.708.2009 (MOBILE) RICK@L3CORP.NET





The information in this flyer has been obtained from sources believed reliable. While we do not doubt its accuracy, we have not verified it and ma