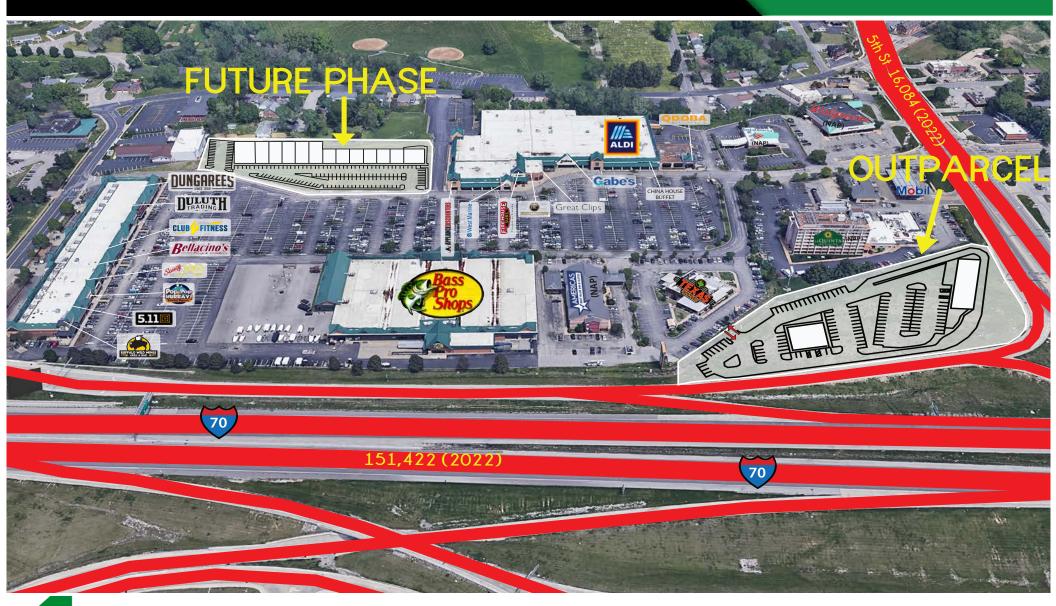

## PROPOSED JR. BOX PLAN

MARK TWAIN VILLAGE

- LOCATED NEAR THE ONLY BASS PRO SHOPS IN THE ST. LOUIS MSA, CREATING A HUGE TRAFFIC DRAW TO THE MARKET
- DOUBLE SIDED PYLON FRONTING 5TH ST (16,084 VPD)
- TWO ADDITIONAL DOUBLE SIDED PYLONS, FRONTING HIGHWAY 70 (151,422 VPD)
- UP TO 40,000 SF IN VARIOUS SIZES AVAILABLE
- **EXPECTED** 2025 COMPLETION
- CONTACT BROKER FOR **PRICING**

## OUTPARCEL SPACE PLAN

MARK TWAIN VILLAGE

- 2.67 ACRES AVAILABLE
   FOR LEASE
- LOCATED NEAR THE
   ONLY BASS PRO SHOPS
   IN THE ST. LOUIS MSA,
   CREATING A HUGE
   TRAFFIC DRAW TO THE
   MARKET
- DOUBLE SIDED PYLON
   FRONTING 5TH ST (16,084
   VPD)
- TWO ADDITIONAL
   DOUBLE SIDED PYLONS,
   FRONTING HIGHWAY 70
   (151,422 VPD)
- CONTACT BROKER FOR PRICING

## MARK TWAIN VILLAGE

MARKET AERIAL

PLEASE CONTACT:

L<sup>3</sup> CORPORATION RICK SPECTOR

314.282.9827 (DIRECT)
314.708.2009 (MOBILE)
RICK@L3CORP.NET