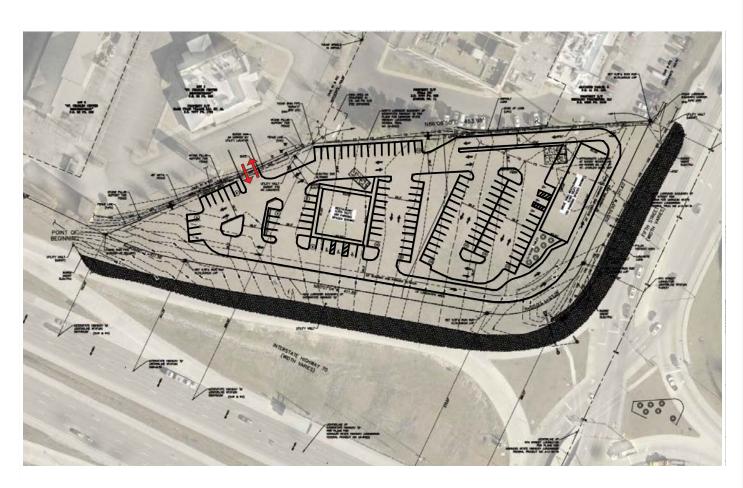

## PROPOSED JR. BOX PLAN

MARK TWAIN VILLAGE

- LOCATED NEAR THE ONLY BASS PRO SHOPS IN THE ST. LOUIS MSA, CREATING A HUGE TRAFFIC DRAW TO THE MARKET
- DOUBLE SIDED PYLON FRONTING 5TH ST (16,084 VPD)
- TWO ADDITIONAL DOUBLE SIDED PYLONS, FRONTING HIGHWAY 70 (151,422 VPD)
- UP TO 40,000 SF IN VARIOUS SIZES AVAILABLE
- **EXPECTED** 2025 COMPLETION
- CONTACT BROKER FOR **PRICING**

## OUTPARCEL SPACE PLAN

MARK TWAIN VILLAGE

- 2.67 ACRES AVAILABLE
   FOR LEASE
- LOCATED NEAR THE
   ONLY BASS PRO SHOPS
   IN THE ST. LOUIS MSA,
   CREATING A HUGE
   TRAFFIC DRAW TO THE
   MARKET
- DOUBLE SIDED PYLON
   FRONTING 5TH ST (16,084
   VPD)
- TWO ADDITIONAL
   DOUBLE SIDED PYLONS,
   FRONTING HIGHWAY 70
   (151,422 VPD)
- CONTACT BROKER FOR PRICING