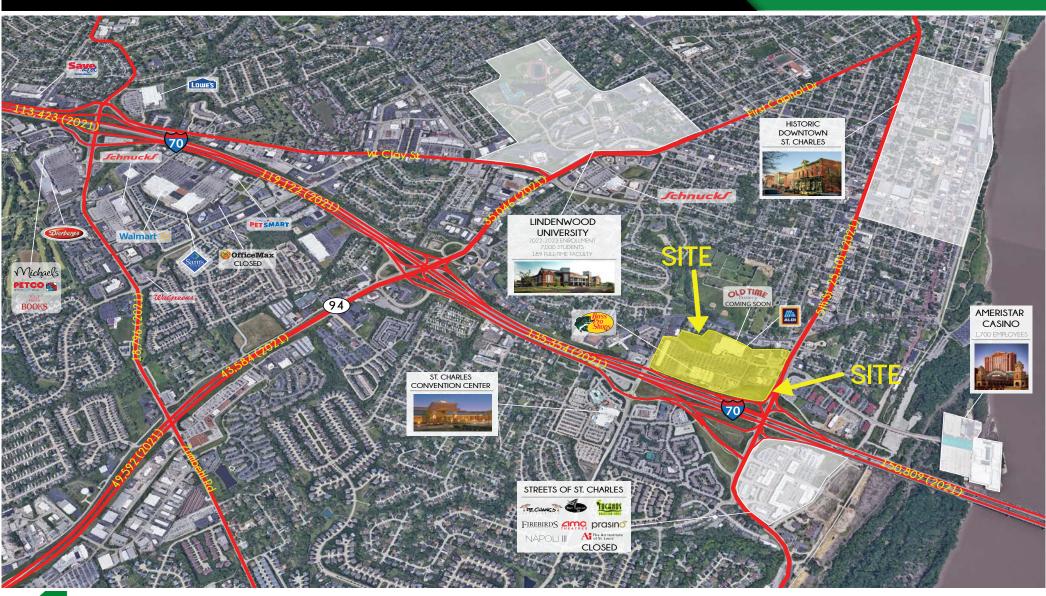

WO ADDITIONAL DOUBLE SIDED PYLONS, FRONTING HIGHWAY 70 (135,354 VPD)
- UP TO 40,000 SF IN VARIOUS SIZES AVAILABLE
- **EXPECTED** 2025 COMPLETION
- CONTACT BROKER FOR **PRICING**



#### NTACT: L<sup>3</sup> CORPORATION RICK SPECTOR

314.282.9827 (DIRECT) 314.708.2009 (MOBILE) RICK@L3CORP.NET

## OUTPARCEL SPACE PLAN

MARK TWAIN VILLAGE



- 2.67 ACRES AVAILABLE
   FOR LEASE
- LOCATED NEAR THE
   ONLY BASS PRO SHOPS
   IN THE ST. LOUIS MSA,
   CREATING A HUGE
   TRAFFIC DRAW TO THE
   MARKET
- DOUBLE SIDED PYLON
   FRONTING 5TH ST (25,101
   VPD)
- TWO ADDITIONAL
   DOUBLE SIDED PYLONS,
   FRONTING HIGHWAY 70
   (135,354 VPD)
- CONTACT BROKER FOR PRICING



PLEASE CONTACT:

L<sup>3</sup> CORPORATION RICK SPECTOR

314.282.9827 (DIRECT)
314.708.2009 (MOBILE)
RICK@L3CORP.NET

# MARKET AERIAL