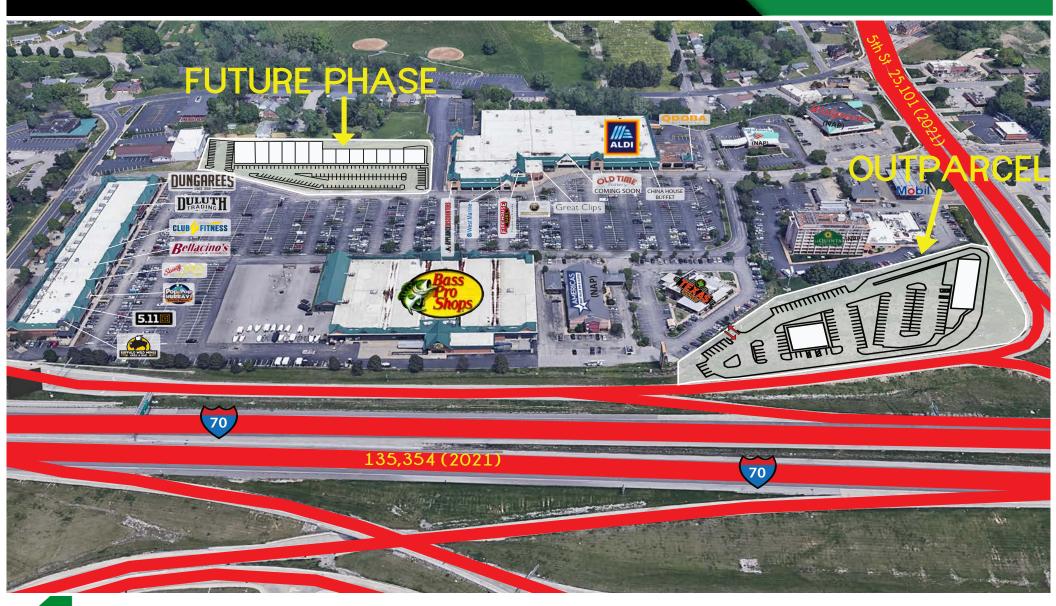

# MARKET AERIAL

## PROPOSED JR. BOX PLAN

MARK TWAIN VILLAGE

- LOCATED NEAR THE ONLY BASS PRO SHOPS IN THE ST. LOUIS MSA, CREATING A HUGE TRAFFIC DRAW TO THE MARKET
- DOUBLE SIDED PYLON FRONTING 5TH ST (25,101 VPD)
- TWO ADDITIONAL DOUBLE SIDED PYLONS, FRONTING HIGHWAY 70 (135,354 VPD)
- UP TO 40,000 SF IN VARIOUS SIZES AVAILABLE
- **EXPECTED** 2025 COMPLETION
- CONTACT BROKER FOR **PRICING**

## OUTPARCEL SPACE PLAN

MARK TWAIN VILLAGE

- 2.67 ACRES AVAILABLE
   FOR LEASE
- LOCATED NEAR THE
   ONLY BASS PRO SHOPS
   IN THE ST. LOUIS MSA,
   CREATING A HUGE
   TRAFFIC DRAW TO THE
   MARKET
- DOUBLE SIDED PYLON
   FRONTING 5TH ST (25,101
   VPD)
- TWO ADDITIONAL
   DOUBLE SIDED PYLONS,
   FRONTING HIGHWAY 70
   (135,354 VPD)
- CONTACT BROKER FOR PRICING