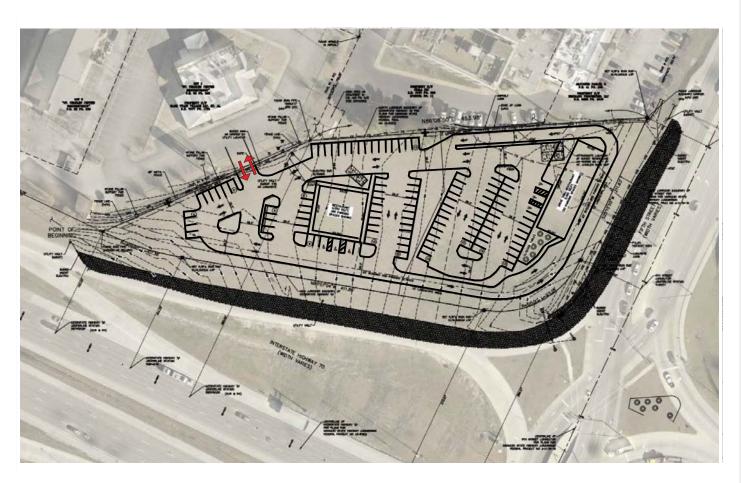

## PROPOSED JR. BOX PLAN

MARK TWAIN VILLAGE

- LOCATED NEAR THE ONLY BASS PRO SHOPS IN THE ST. LOUIS MSA, CREATING A HUGE TRAFFIC DRAW TO THE MARKET
- DOUBLE SIDED PYLON FRONTING 5TH ST (25,101 VPD)
- TWO ADDITIONAL DOUBLE SIDED PYLONS, FRONTING HIGHWAY 70 (135,354 VPD)
- UP TO 40,000 SF IN VARIOUS SIZES AVAILABLE
- **EXPECTED** 2025 COMPLETION
- CONTACT BROKER FOR **PRICING**

## OUTPARCEL SPACE PLAN

MARK TWAIN VILLAGE

- 2.67 ACRES AVAILABLE
   FOR LEASE
- LOCATED NEAR THE
   ONLY BASS PRO SHOPS
   IN THE ST. LOUIS MSA,
   CREATING A HUGE
   TRAFFIC DRAW TO THE
   MARKET
- DOUBLE SIDED PYLON
   FRONTING 5TH ST (25,101
   VPD)
- TWO ADDITIONAL
   DOUBLE SIDED PYLONS,
   FRONTING HIGHWAY 70
   (135,354 VPD)
- CONTACT BROKER FOR PRICING