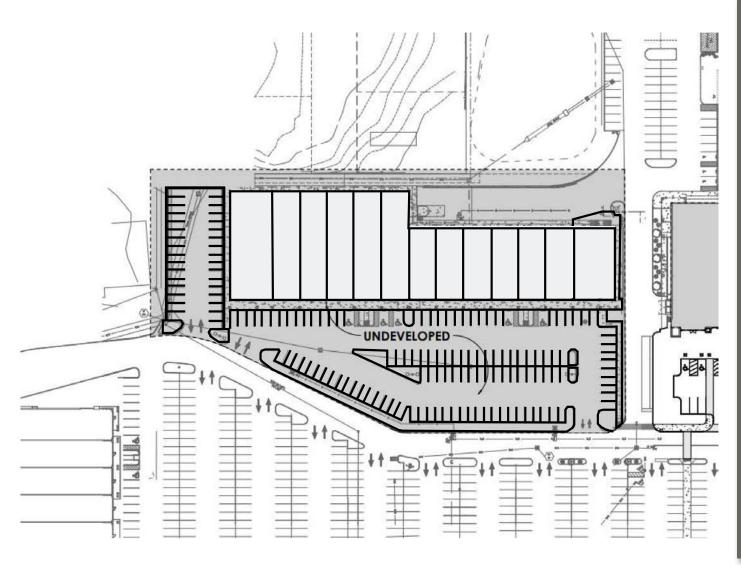

## PROPOSED JR. BOX PLAN

MARK TWAIN VILLAGE

- LOCATED NEAR THE ONLY BASS PRO SHOPS IN THE ST. LOUIS MSA, CREATING A HUGE TRAFFIC DRAW TO THE MARKET
- DOUBLE SIDED PYLON FRONTING 5TH ST (25,101 VPD)
- TWO ADDITIONAL DOUBLE SIDED PYLONS, FRONTING HIGHWAY 70 (135,354 VPD)
- UP TO 40,000 SF IN VARIOUS SIZES AVAILABLE
- **EXPECTED** 2025 COMPLETION
- CONTACT BROKER FOR **PRICING**