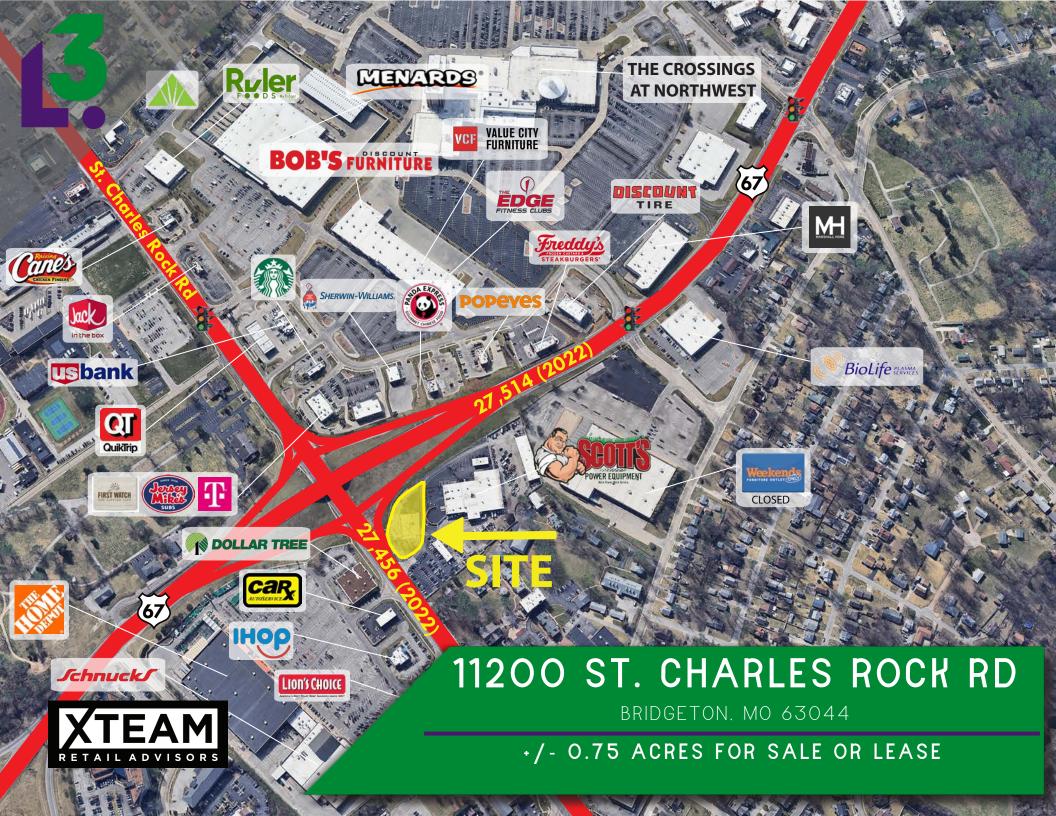

#### **DEMO REPORT**

- OVER 54,000 (COMBINED) CARS PER DAY AT THE INTERSECTION
- +/- 0.75 ACRES AT THE HARD CORNER
- ZONED B-4 "GENERAL COMMERCIAL"
- SCOTT'S POWERSPORTS WILL REMAIN IN THEIR CURRENT BUILDING
- BEST VISIBILITY IN BRIDGETON
- FULL ACCESS ONTO ST. CHARLES ROCK ROAD

### 11200 ST CHARLES ROCK RD