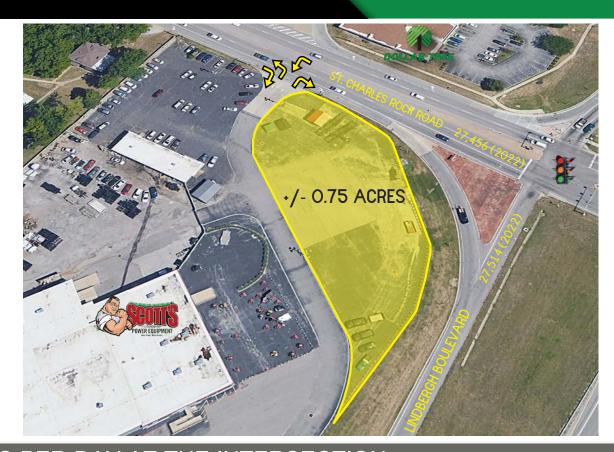

#### SITE PLAN & DEMOGRAPHICS

#### **DEMO REPORT**

- OVER 54,000 (COMBINED) CARS PER DAY AT THE INTERSECTION
- +/- 0.75 ACRES AT THE HARD CORNER
- ZONED B-4 "GENERAL COMMERCIAL"
- SCOTT'S POWERSPORTS WILL REMAIN IN THEIR CURRENT BUILDING
- BEST VISIBILITY IN BRIDGETON
- FULL ACCESS ONTO ST. CHARLES ROCK ROAD

### 11200 ST CHARLES ROCK RD