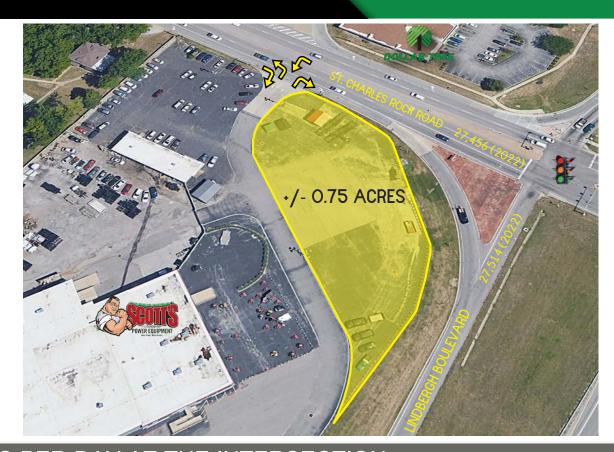

#### SITE PLAN & DEMOGRAPHICS

#### **DEMO REPORT**

- OVER 54,000 (COMBINED) CARS PER DAY AT THE INTERSECTION
- +/- 0.75 ACRES AT THE HARD CORNER
- ZONED B-4 "GENERAL COMMERCIAL"
- SCOTT'S POWERSPORTS WILL REMAIN IN THEIR CURRENT BUILDING
- BEST VISIBILITY IN BRIDGETON
- FULL ACCESS ONTO ST. CHARLES ROCK ROAD