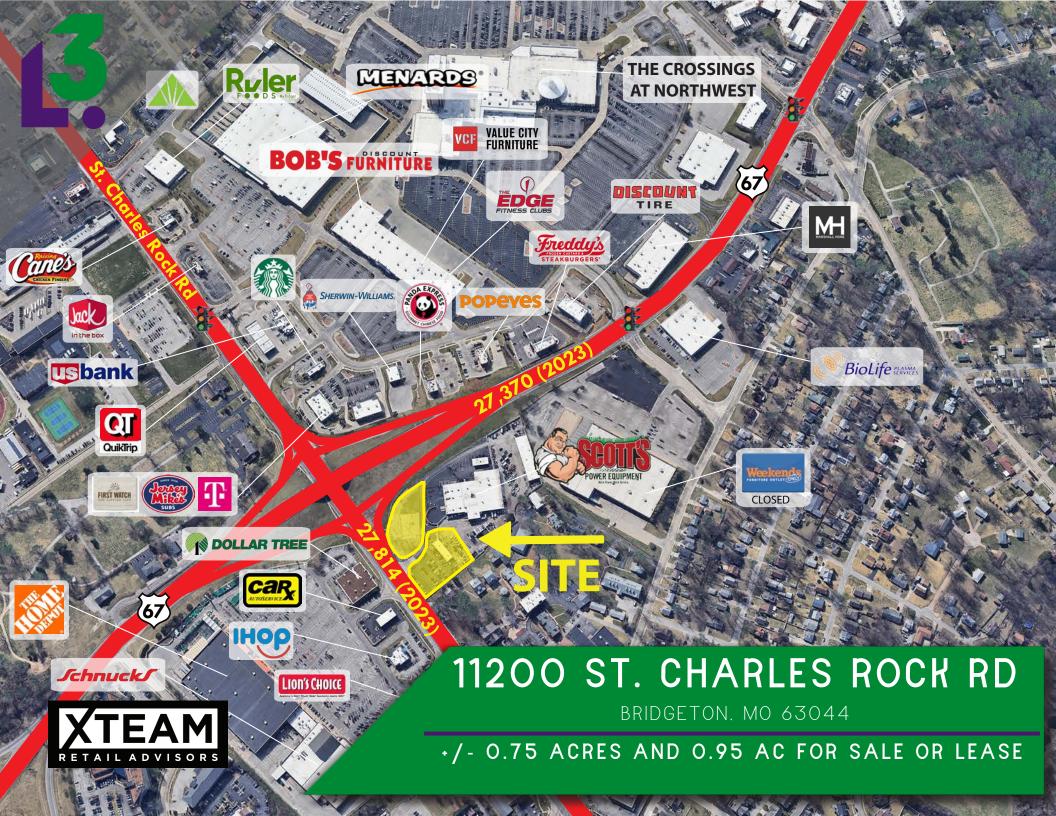

#### **DEMO REPORT**

- NEARLY 55,000 (COMBINED) CARS PER DAY AT THE INTERSECTION
- +/- 0.75 ACRES AT THE HARD CORNER WITH AN ADDITIONAL 0.95 AC AVAILABLE
- ZONED B-4 "GENERAL COMMERCIAL"
- SCOTT'S POWERSPORTS WILL REMAIN IN THEIR CURRENT BUILDING
- BEST VISIBILITY IN BRIDGETON
- FULL ACCESS ONTO ST. CHARLES ROCK ROAD

## 11200 ST CHARLES ROCK RD