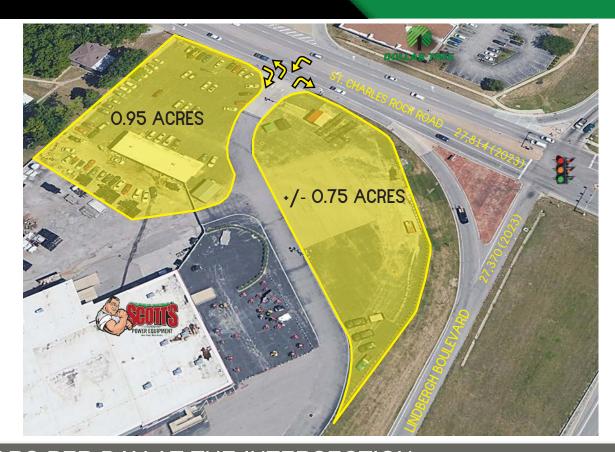

#### SITE PLAN & DEMOGRAPHICS

#### **DEMO REPORT**

- NEARLY 55,000 (COMBINED) CARS PER DAY AT THE INTERSECTION
- +/- 0.75 ACRES AT THE HARD CORNER WITH AN ADDITIONAL 0.95 AC AVAILABLE
- ZONED B-4 "GENERAL COMMERCIAL"
- SCOTT'S POWERSPORTS WILL REMAIN IN THEIR CURRENT BUILDING
- BEST VISIBILITY IN BRIDGETON
- FULL ACCESS ONTO ST. CHARLES ROCK ROAD