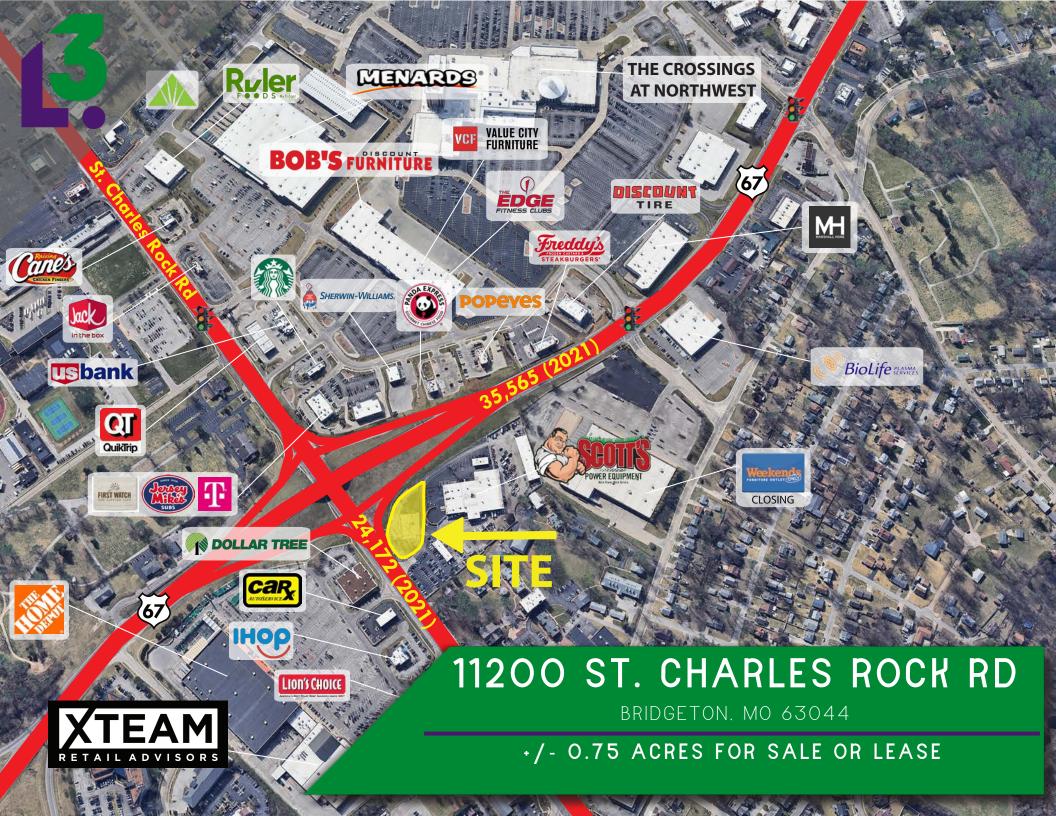

#### **DEMO REPORT**

- OVER 54,000 (COMBINED) CARS PER DAY AT THE INTERSECTION
- +/- 0.75 ACRES AT THE HARD CORNER
- ZONED B-4 "GENERAL COMMERCIAL"
- SCOTT'S POWERSPORTS WILL REMAIN IN THEIR CURRENT BUILDING
- BEST VISIBILITY IN BRIDGETON
- FULL ACCESS ONTO ST. CHARLES ROCK ROAD

# 11200 ST CHARLES ROCK RD