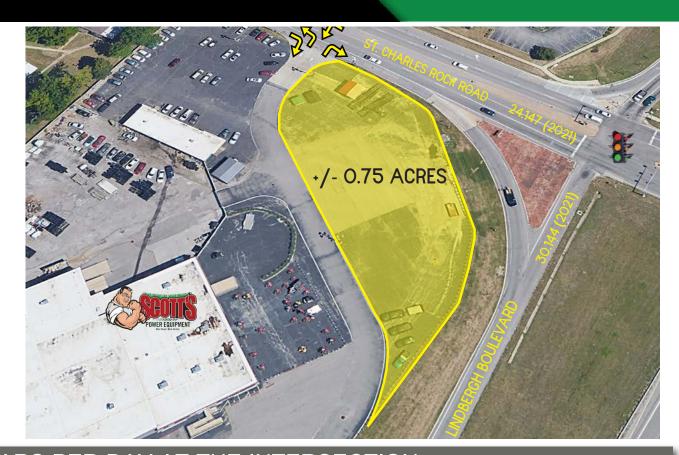

## SITE PLAN & DEMOGRAPHICS

| POPULATION ANALYSIS |            |                   |
|---------------------|------------|-------------------|
| POPULATION          | HOUSEHOLDS | AVG HI-<br>INCOME |
| 1 MILE              | 1 MILE     | 1 MILE            |
| 7,725               | 3,204      | \$72,79           |

 3 MILES
 3 MILES
 3 MILES

 63,512
 26,732
 \$63,607

<u>5 MILES</u> <u>5 MILES</u> <u>5 MILES</u>

169,071 71,773 \$69,480

#### **DEMO REPORT**

- OVER 54,000 (COMBINED) CARS PER DAY AT THE INTERSECTION
- +/- 0.75 ACRES AT THE HARD CORNER
- ZONED B-4 "GENERAL COMMERCIAL"
- SCOTT'S POWERSPORTS WILL REMAIN IN THEIR CURRENT BUILDING
- BEST VISIBILITY IN BRIDGETON
- FULL ACCESS ONTO ST. CHARLES ROCK ROAD