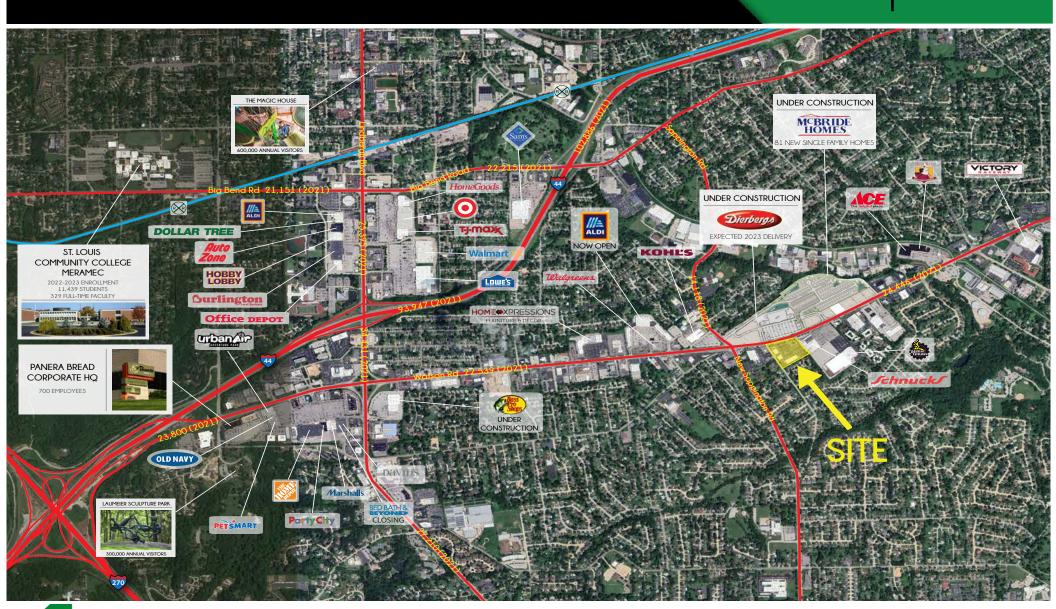

- GREAT VISIBILITY FROM WATSON ROAD (24,446 VPD)
- SHARED SIGNALIZED ACCESS WITH PLANNED DIERBERGS DEVELOPMENT
- · 81 HOMES BEING BUILT BY MCBRIDE HOMES ACROSS THE STREET
- NEARBY NATIONAL RETAILERS INCLUDE SCHNUCKS, PLANET FITNESS, ALDI AND KOHLS
- PYLON SIGNAGE AVAILABLE

MARKET AERIAL

PLEASE CONTACT:
ALANA MOYLAN
314.282.9830 (DIRECT)
314.495.5013 (MOBILE)
ALANA@L3CORP.NET

L<sup>3</sup> CORPORATION
RICK SPECTOR
314.282.9827 (DIRECT)
314.708.2009 (MOBILE)
RICK@L3CORP.NET