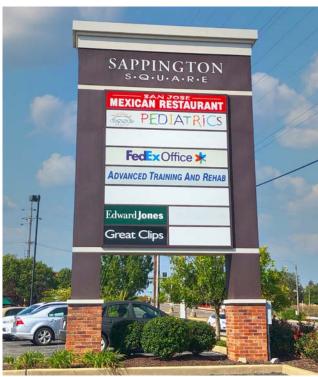

| <u>SPACE</u>   | TENANT                      | <u>SF</u> |
|----------------|-----------------------------|-----------|
| 9560-A         | DAVITA DIALYSIS             | 6,280     |
| 9560-D         | ADVANCED TRAINING & REHAB   | 2,920     |
| 9560-F         | GREAT CLIPS                 | 1,200     |
| 9560- <b>G</b> | AVAILABLE                   | 1,600     |
| 9560-H         | AVAILABLE                   | 2,400     |
| 9560-l         | EDWARD JONES                | 1,200     |
| 9560-J & K     | PARAGON HEALTHCARE          | 3,600     |
| 9570- <b>A</b> | AVAILABLE                   | 2,400     |
| 9570-B         | SAN JOSE MEXICAN RESTAURANT | 4,800     |
| 9580-A         | ESSE HEALTH                 | 6,800     |
| 9580-E         | FEDEX OFFICE                | 2,000     |
| 9590           | STARBUCKS                   | 1,750     |