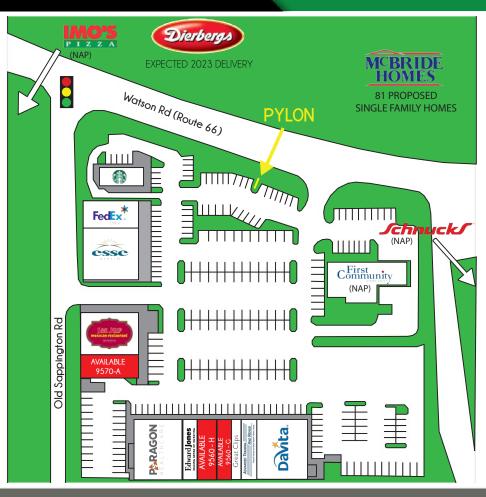

| <u>SPACE</u>   | TENANT                      | <u>SF</u> |
|----------------|-----------------------------|-----------|
| 9560-A         | DAVITA DIALYSIS             | 6,280     |
| 9560-D         | ADVANCED TRAINING & REHAB   | 2,920     |
| 9560-F         | GREAT CLIPS                 | 1,200     |
| 9560- <b>G</b> | AVAILABLE                   | 1,600     |
| 9560-H         | AVAILABLE                   | 2,400     |
| 9560-l         | EDWARD JONES                | 1,200     |
| 9560-J & K     | PARAGON HEALTHCARE          | 3,600     |
| 9570- <b>A</b> | AVAILABLE                   | 2,400     |
| 9570-B         | SAN JOSE MEXICAN RESTAURANT | 4,800     |
| 9580-A         | ESSE HEALTH                 | 6,800     |
| 9580-E         | FEDEX OFFICE                | 2,000     |
| 9590           | STARBUCKS                   | 1,750     |

- GREAT VISIBILITY FROM WATSON ROAD (24,446 VPD)
- SHARED SIGNALIZED ACCESS WITH PLANNED DIERBERGS DEVELOPMENT
- · 81 HOMES BEING BUILT BY MCBRIDE HOMES ACROSS THE STREET
- NEARBY NATIONAL RETAILERS INCLUDE SCHNUCKS, PLANET FITNESS, ALDI AND KOHLS
- PYLON SIGNAGE AVAILABLE