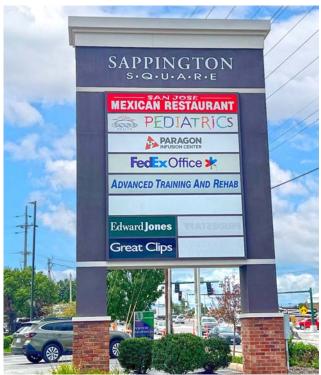

| <u>SPACE</u>   | TENANT                      | <u>SF</u> |
|----------------|-----------------------------|-----------|
| 9560-A         | DAVITA DIALYSIS             | 6,280     |
| 9560-D         | ADVANCED TRAINING & REHAB   | 2,920     |
| 9560-F         | GREAT CLIPS                 | 1,200     |
| 9560- <b>G</b> | AVAILABLE                   | 1,600     |
| 9560-H         | AVAILABLE                   | 2,400     |
| 9560-l         | EDWARD JONES                | 1,200     |
| 9560-J & K     | PARAGON HEALTHCARE          | 3,600     |
| 9570-A         | SALON NEST                  | 2,400     |
| 9570-B         | SAN JOSE MEXICAN RESTAURANT | 4,800     |
| 9580-A         | ESSE HEALTH                 | 6,800     |
| 9580-E         | FEDEX OFFICE                | 2,000     |
| 9590           | STARBUCKS                   | 1,750     |