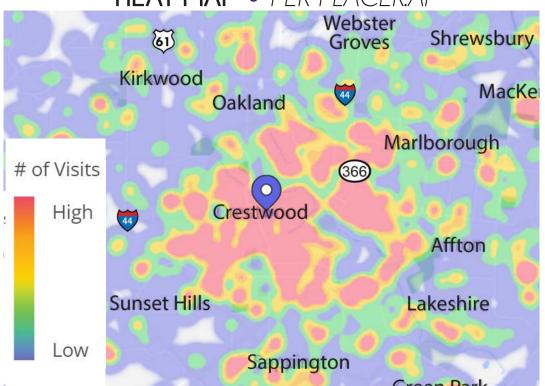

### VISIT METRICS NOV 1st, 2022 - OCT 31st, 2023 DATA PROVIDED BY PLACER

VISITS/YEAR

345.7 K

**VISITORS** 

118.9 K

VISIT FREQUENCY

2.91

AVG. DWELL TIME

#### **HEAT MAP** • PER PLACERAI