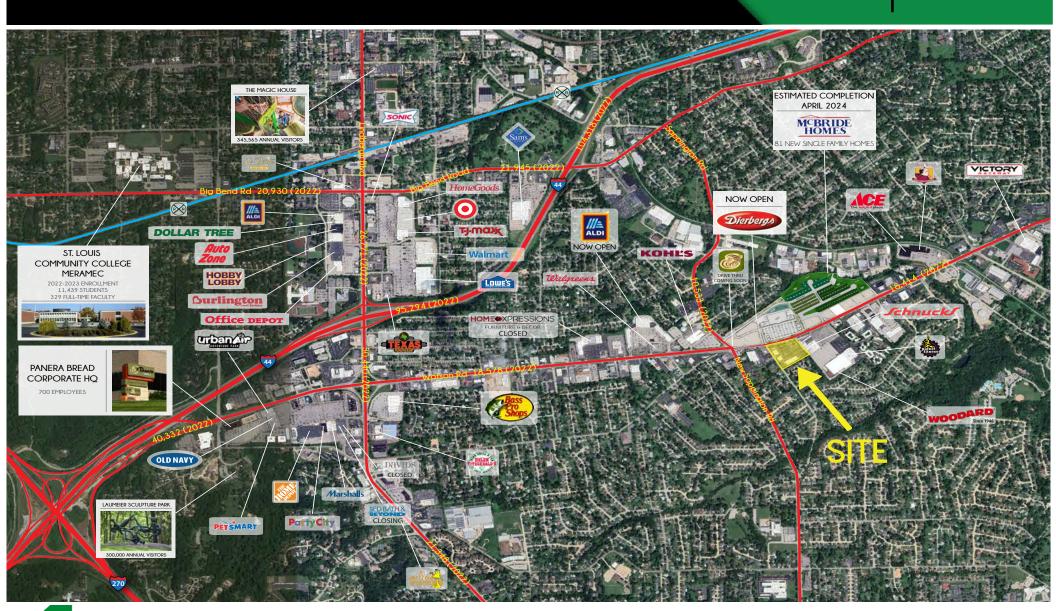

MARKET AERIAL

PLEASE CONTACT:
ALANA MOYLAN
314.282.9830 (DIRECT)
314.495.5013 (MOBILE)
ALANA@L3CORP.NET

L<sup>3</sup> CORPORATION
RICK SPECTOR
314.282.9827 (DIRECT)
314.708.2009 (MOBILE)
RICK@L3CORP.NET

- GREAT VISIBILITY FROM WATSON ROAD (18,414 VPD)
- · SHARED SIGNALIZED ACCESS WITH NEW DIERBERGS DEVELOPMENT
- MCBRIDE'S NEW CRESTWOOD NEIGHBORHOOD NEARING COMPLETION IN APRIL OF 2024 WITH A
  TOTAL OF 81 SINGLE-FAMILY HOMES
- NEARBY NATIONAL RETAILERS INCLUDE SCHNUCKS, PLANET FITNESS, ALDI AND KOHLS
- PYLON SIGNAGE AVAILABLE