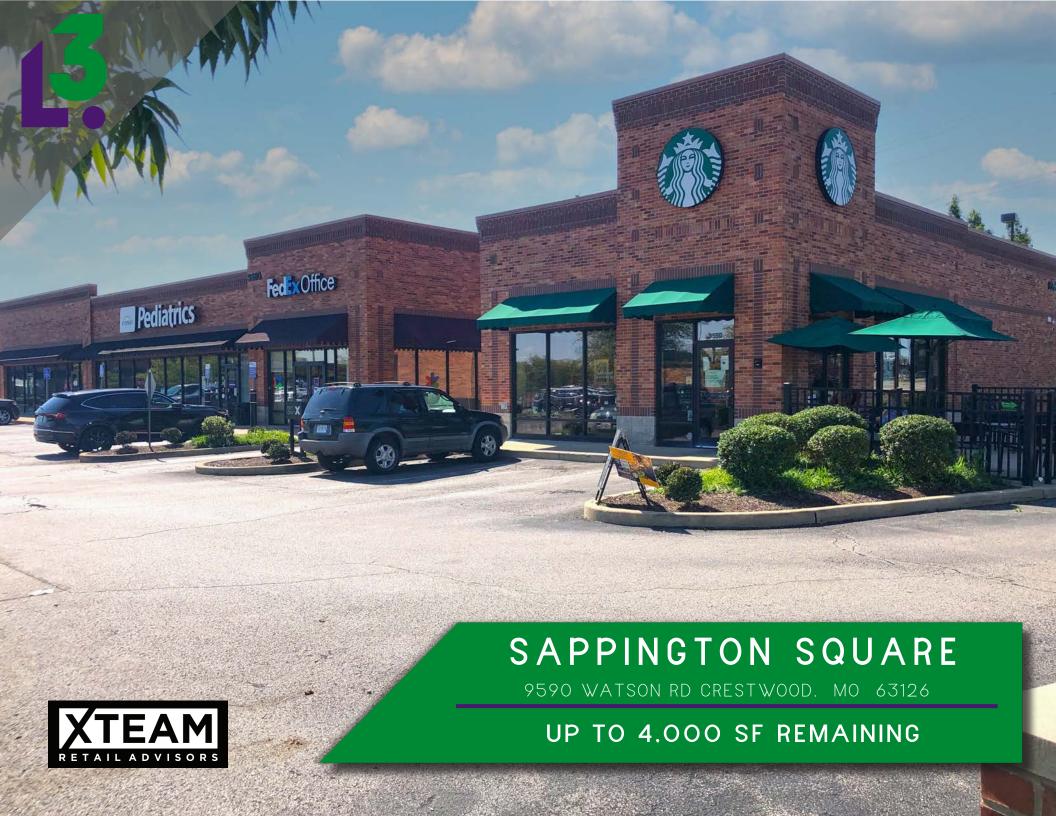

- GREAT VISIBILITY FROM WATSON ROAD (18,414 VPD)
- · SHARED SIGNALIZED ACCESS WITH NEW DIERBERGS DEVELOPMENT
- MCBRIDE'S NEW CRESTWOOD NEIGHBORHOOD NEARING COMPLETION IN APRIL OF 2024 WITH A
  TOTAL OF 81 SINGLE-FAMILY HOMES
- NEARBY NATIONAL RETAILERS INCLUDE SCHNUCKS, PLANET FITNESS, ALDI AND KOHLS
- PYLON SIGNAGE AVAILABLE