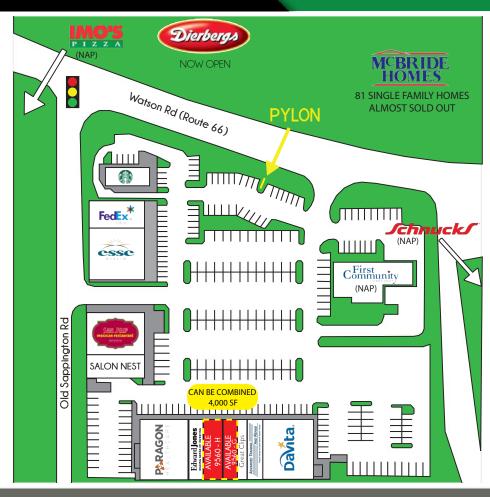

| <u>SPACE</u>   | TENANT                      | <u>SF</u> |
|----------------|-----------------------------|-----------|
| 9560-A         | DAVITA DIALYSIS             | 6,280     |
| 9560-D         | ADVANCED TRAINING & REHAB   | 2,920     |
| 9560-F         | GREAT CLIPS                 | 1,200     |
| 9560- <b>G</b> | AVAILABLE                   | 1,600     |
| 9560-H         | AVAILABLE                   | 2,400     |
| 9560-l         | EDWARD JONES                | 1,200     |
| 9560-J & K     | PARAGON HEALTHCARE          | 3,600     |
| 9570-A         | SALON NEST                  | 2,400     |
| 9570-B         | SAN JOSE MEXICAN RESTAURANT | 4,800     |
| 9580-A         | ESSE HEALTH                 | 6,800     |
| 9580-E         | FEDEX OFFICE                | 2,000     |
| 9590           | STARBUCKS                   | 1,750     |

- GREAT VISIBILITY FROM WATSON ROAD (18,414 VPD)
- · SHARED SIGNALIZED ACCESS WITH NEW DIERBERGS DEVELOPMENT
- MCBRIDE'S NEW CRESTWOOD NEIGHBORHOOD NEARING COMPLETION IN APRIL OF 2024 WITH A
  TOTAL OF 81 SINGLE-FAMILY HOMES
- NEARBY NATIONAL RETAILERS INCLUDE SCHNUCKS, PLANET FITNESS, ALDI AND KOHLS
- PYLON SIGNAGE AVAILABLE