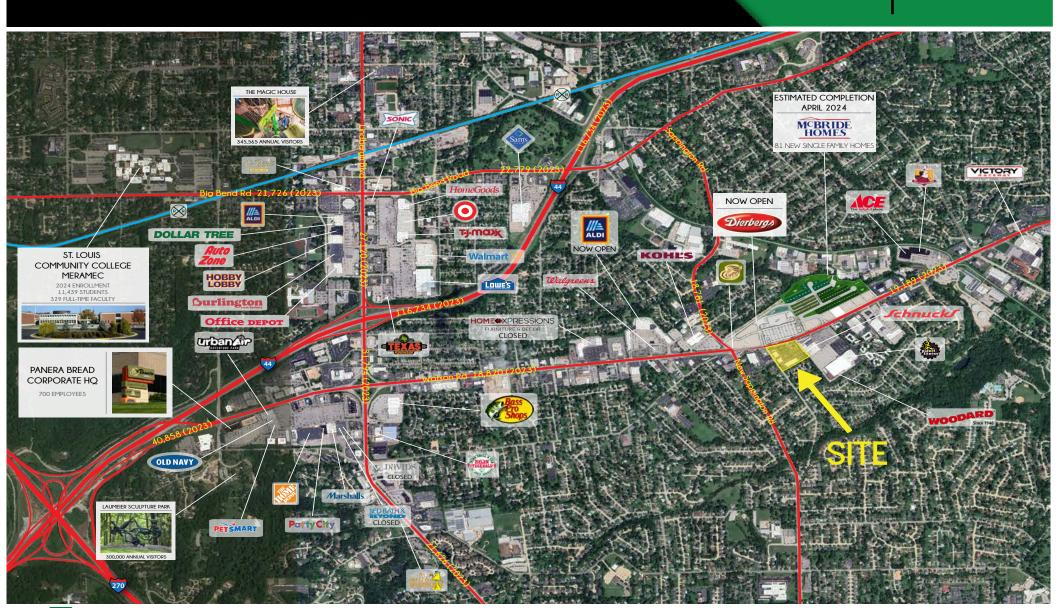

- GREAT VISIBILITY FROM WATSON ROAD (19,189 VPD)
- · SHARED SIGNALIZED ACCESS WITH NEW DIERBERGS DEVELOPMENT
- MCBRIDE'S NEW CRESTWOOD NEIGHBORHOOD NEARING COMPLETION IN APRIL OF 2024 WITH A
  TOTAL OF 81 SINGLE-FAMILY HOMES
- · NEARBY NATIONAL RETAILERS INCLUDE SCHNUCKS, PLANET FITNESS, ALDI AND KOHLS
- PYLON SIGNAGE AVAILABLE

MARKET AERIAL

PLEASE CONTACT:
ALANA MOYLAN
314.282.9830 (DIRECT)
314.495.5013 (MOBILE)
ALANA@L3CORP.NET

L<sup>3</sup> CORPORATION
RICK SPECTOR
314.282.9827 (DIRECT)
314.708.2009 (MOBILE)
RICK@L3CORP.NET