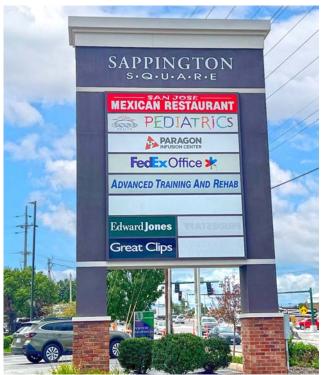

| <u>SPACE</u>   | TENANT                      | <u>SF</u> |
|----------------|-----------------------------|-----------|
| 9560-A         | DAVITA DIALYSIS             | 6,280     |
| 9560-D         | ADVANCED TRAINING & REHAB   | 2,920     |
| 9560-F         | GREAT CLIPS                 | 1,200     |
| 9560- <b>G</b> | AVAILABLE                   | 1,600     |
| 9560-H         | AVAILABLE                   | 2,400     |
| 9560-l         | EDWARD JONES                | 1,200     |
| 9560-J & K     | PARAGON HEALTHCARE          | 3,600     |
| 9570- <b>A</b> | SALON NEST                  | 2,400     |
| 9570-B         | SAN JOSE MEXICAN RESTAURANT | 4,800     |
| 9580- <b>A</b> | ESSE HEALTH                 | 6,800     |
| 9580-E         | FEDEX OFFICE                | 2,000     |
| 9590           | STARBUCKS                   | 1,750     |
|                |                             |           |