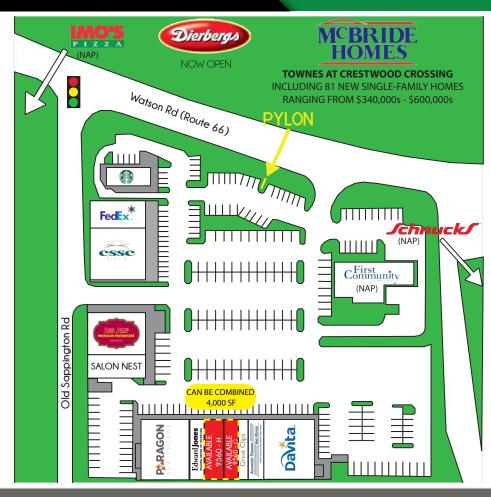

| <u>SPACE</u>   | TENANT                      | <u>SF</u> |
|----------------|-----------------------------|-----------|
| 9560-A         | DAVITA DIALYSIS             | 6,280     |
| 9560-D         | ADVANCED TRAINING & REHAB   | 2,920     |
| 9560-F         | GREAT CLIPS                 | 1,200     |
| 9560- <b>G</b> | AVAILABLE                   | 1,600     |
| 9560-H         | AVAILABLE                   | 2,400     |
| 9560-l         | EDWARD JONES                | 1,200     |
| 9560-J & K     | PARAGON HEALTHCARE          | 3,600     |
| 9570- <b>A</b> | SALON NEST                  | 2,400     |
| 9570-B         | SAN JOSE MEXICAN RESTAURANT | 4,800     |
| 9580- <b>A</b> | ESSE HEALTH                 | 6,800     |
| 9580-E         | FEDEX OFFICE                | 2,000     |
| 9590           | STARBUCKS                   | 1,750     |
|                |                             |           |

- GREAT VISIBILITY FROM WATSON ROAD (19,189 VPD)
- · SHARED SIGNALIZED ACCESS WITH NEW DIERBERGS DEVELOPMENT
- MCBRIDE'S NEW CRESTWOOD NEIGHBORHOOD NEARING COMPLETION IN APRIL OF 2024 WITH A
  TOTAL OF 81 SINGLE-FAMILY HOMES
- · NEARBY NATIONAL RETAILERS INCLUDE SCHNUCKS, PLANET FITNESS, ALDI AND KOHLS
- PYLON SIGNAGE AVAILABLE