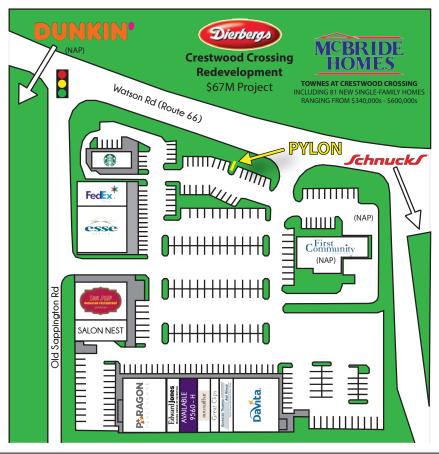

SUITE H VIRTUAL WALKTHROUGH:

- PRIME VISIBILITY LOCATED ON WATSON ROAD WITH 17,494 VPD.
- SHARED SIGNALIZED ACCESS DIRECT ENTRY ALONGSIDE THE NEW DIERBERGS DEVELOPMENT, FEATURING CRUMBL COOKIES, CLUB PILATES, AND ANDY'S FROZEN CUSTARD. KATIE'S PIZZA & PASTA AND A NEW SYBERG'S MEXICAN RESTAURANT ARE CURRENTLY UNDER CONSTRUCTION.
- GROWING RESIDENTIAL COMMUNITY DIRECTLY ACROSS FROM MCBRIDE'S CRESTWOOD NEIGHBORHOOD, WHICH FEATURES 81 SINGLE-FAMILY HOMES.
- STRONG RETAIL PRESENCE SURROUNDED BY NATIONAL RETAILERS, INCLUDING SCHNUCKS, PLANET FITNESS, ALDI, AND KOHL'S.
- PYLON SIGNAGE AVAILABLE MAXIMIZE VISIBILITY WITH PREMIUM SIGNAGE OPPORTUNITIES.