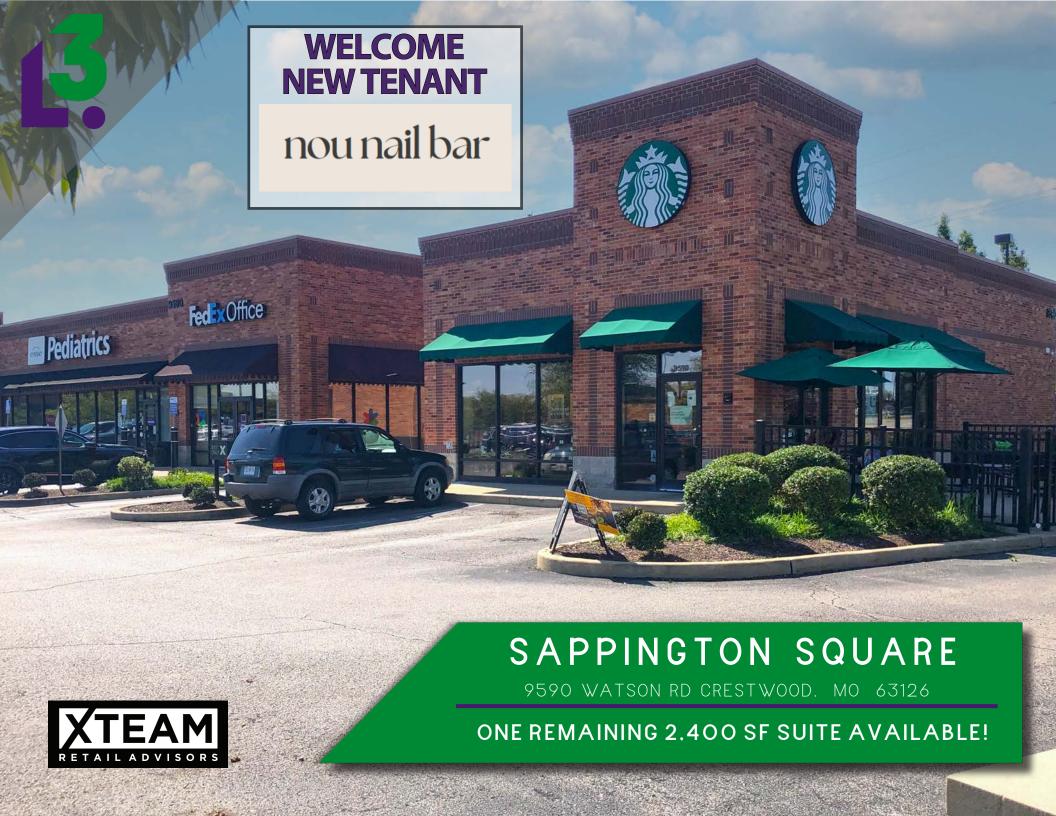

| <u>SPACE</u> | TENANT                      | <u>SF</u> |
|--------------|-----------------------------|-----------|
| 9560-A       | DAVITA DIALYSIS             | 6,280     |
| 9560-D       | ADVANCED TRAINING & REHAB   | 2,920     |
| 9560-F       | GREAT CLIPS                 | 1,200     |
| 9560-G       | NOU NAIL BAR                | 1,600     |
| 9560-H       | AVAILABLE                   | 2,400     |
| 9560-l       | EDWARD JONES                | 1,200     |
| 9560-J & K   | PARAGON HEALTHCARE          | 3,600     |
| 9570-A       | SALON NEST                  | 2,400     |
| 9570-B       | SAN JOSE MEXICAN RESTAURANT | 4,800     |
| 9580-A       | ESSE HEALTH                 | 6,800     |
| 9580-E       | FEDEX OFFICE                | 2,000     |
| 9590         | STARBUCKS                   | 1,750     |