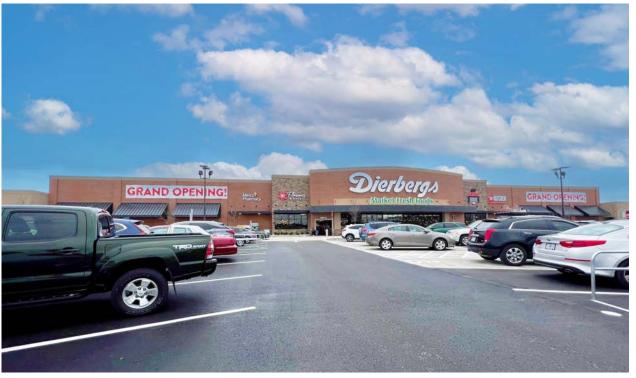

PICTURES

PLEASE CONTACT:
ALANA MOYLAN

314.282.9830 (DIRECT) 314.495.5013 (MOBILE) ALANA@L3CORP.NET L<sup>3</sup> CORPORATION RICK SPECTOR

314.282.9827 (DIRECT) 314.708.2009 (MOBILE) RICK@L3CORP.NET

The information in this flyer has been obtained from sources believed reliable. While we do not doubt its accuracy, we have not verified it and make no guarantee about it. It is your responsibility to independently confirm its accuracy and completeness. Any projections, opinions, assumptions or estimates used are for example only and do not represent the current or future performance of the property. Th value of this transaction to you depends on tax and other factors which should be evaluated by your tax, financial and legal advisors. You and your advisors should conduct a careful, independent investigation of the property to determine to your satisfaction the suitability of the property for your needs.

SUITE H VIRTUAL WALKTHROUGH:

- PRIME VISIBILITY LOCATED ON WATSON ROAD WITH 17,494 VPD.
- SHARED SIGNALIZED ACCESS DIRECT ENTRY ALONGSIDE THE NEW DIERBERGS DEVELOPMENT, FEATURING CRUMBL COOKIES, CLUB PILATES, AND ANDY'S FROZEN CUSTARD. KATIE'S PIZZA & PASTA AND A NEW SYBERG'S MEXICAN RESTAURANT ARE CURRENTLY UNDER CONSTRUCTION.
- GROWING RESIDENTIAL COMMUNITY DIRECTLY ACROSS FROM MCBRIDE'S CRESTWOOD NEIGHBORHOOD, WHICH FEATURES 81 SINGLE-FAMILY HOMES.
- STRONG RETAIL PRESENCE SURROUNDED BY NATIONAL RETAILERS, INCLUDING SCHNUCKS, PLANET FITNESS, ALDI, AND KOHL'S.
- PYLON SIGNAGE AVAILABLE MAXIMIZE VISIBILITY WITH PREMIUM SIGNAGE OPPORTUNITIES.