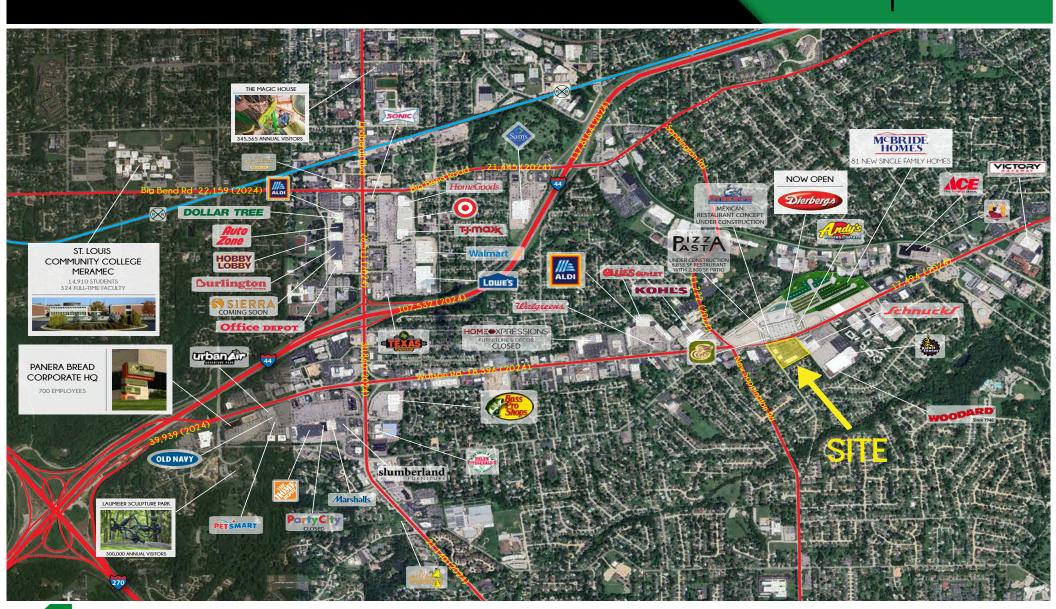

MARKET AERIAL

PLEASE CONTACT:
ALANA MOYLAN
314.282.9830 (DIRECT)
314.495.5013 (MOBILE)
ALANA@L3CORP.NET

L<sup>3</sup> CORPORATION
RICK SPECTOR
314.282.9827 (DIRECT)
314.708.2009 (MOBILE)
RICK@L3CORP.NET

SUITE H VIRTUAL WALKTHROUGH:

- PRIME VISIBILITY LOCATED ON WATSON ROAD WITH 17,494 VPD.
- SHARED SIGNALIZED ACCESS DIRECT ENTRY ALONGSIDE THE NEW DIERBERGS DEVELOPMENT, FEATURING CRUMBL COOKIES, CLUB PILATES, AND ANDY'S FROZEN CUSTARD. KATIE'S PIZZA & PASTA AND A NEW SYBERG'S MEXICAN RESTAURANT ARE CURRENTLY UNDER CONSTRUCTION.
- GROWING RESIDENTIAL COMMUNITY DIRECTLY ACROSS FROM MCBRIDE'S CRESTWOOD NEIGHBORHOOD, WHICH FEATURES 81 SINGLE-FAMILY HOMES.
- STRONG RETAIL PRESENCE SURROUNDED BY NATIONAL RETAILERS, INCLUDING SCHNUCKS, PLANET FITNESS, ALDI, AND KOHL'S.
- PYLON SIGNAGE AVAILABLE MAXIMIZE VISIBILITY WITH PREMIUM SIGNAGE OPPORTUNITIES.