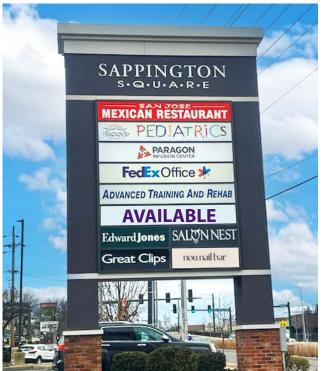

| <u>SPACE</u> | TENANT                      | <u>SF</u> |
|--------------|-----------------------------|-----------|
| 9560-A       | DAVITA DIALYSIS             | 6,280     |
| 9560-D       | ADVANCED TRAINING & REHAB   | 2,920     |
| 9560-F       | GREAT CLIPS                 | 1,200     |
| 9560-G       | NOU NAIL BAR                | 1,600     |
| 9560-H       | AVAILABLE                   | 2,400     |
| 9560-l       | EDWARD JONES                | 1,200     |
| 9560-J & K   | PARAGON HEALTHCARE          | 3,600     |
| 9570-A       | SALON NEST                  | 2,400     |
| 9570-B       | SAN JOSE MEXICAN RESTAURANT | 4,800     |
| 9580-A       | ESSE HEALTH                 | 6,800     |
| 9580-E       | FEDEX OFFICE                | 2,000     |
| 9590         | STARBUCKS                   | 1,750     |