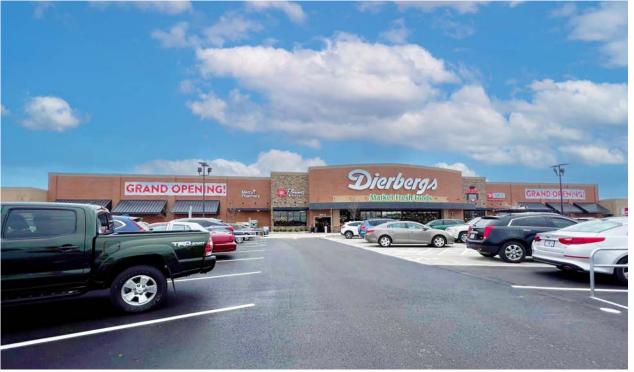

SUITE H VIRTUAL WALKTHROUGH:

- PRIME VISIBILITY LOCATED ON WATSON ROAD WITH 17,494 VPD.
- SHARED SIGNALIZED ACCESS DIRECT ENTRY ALONGSIDE THE NEW DIERBERGS DEVELOPMENT, FEATURING CRUMBL COOKIES, CLUB PILATES, AND ANDY'S FROZEN CUSTARD. KATIE'S PIZZA & PASTA AND A NEW SYBERG'S MEXICAN RESTAURANT ARE CURRENTLY UNDER CONSTRUCTION.
- GROWING RESIDENTIAL COMMUNITY DIRECTLY ACROSS FROM MCBRIDE'S CRESTWOOD NEIGHBORHOOD, WHICH FEATURES 81 SINGLE-FAMILY HOMES.
- STRONG RETAIL PRESENCE SURROUNDED BY NATIONAL RETAILERS, INCLUDING SCHNUCKS, PLANET FITNESS, ALDI, AND KOHL'S.
- PYLON SIGNAGE AVAILABLE MAXIMIZE VISIBILITY WITH PREMIUM SIGNAGE OPPORTUNITIES.