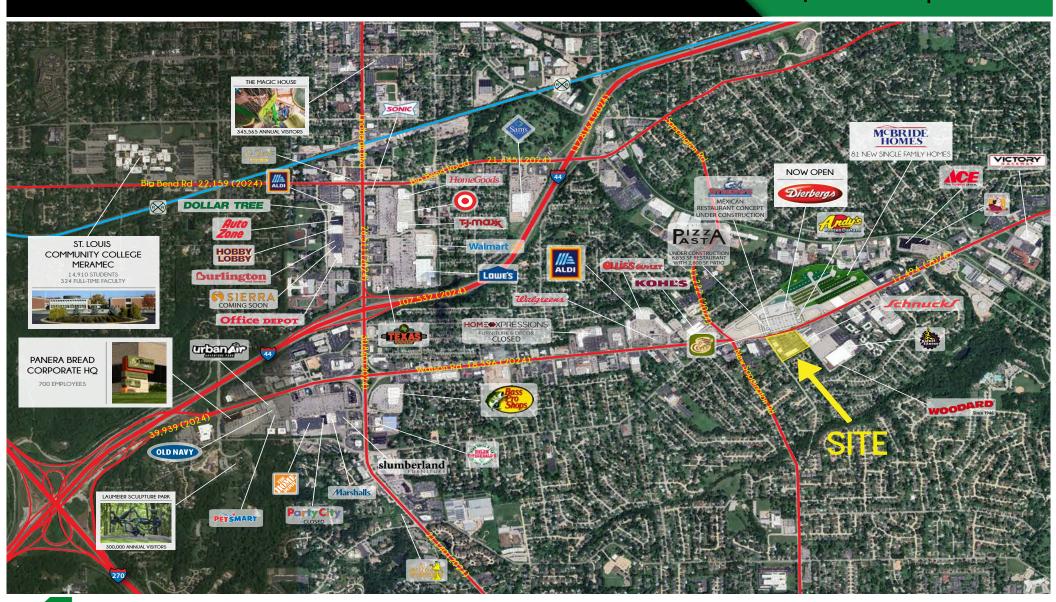

MARKET AERIAL

PLEASE CONTACT: L3 CORPORATION

LAYLA MABIE

ALANA MOYLAN

RICK SPECTOR

314.282.9883 (DIRECT)

LAYLA@L3CORP.NET

314.399.0282 (MOBILE)

SUITE H VIRTUAL WALKTHROUGH:

- PRIME VISIBILITY LOCATED ON WATSON ROAD WITH 17,494 VPD.
- SHARED SIGNALIZED ACCESS DIRECT ENTRY ALONGSIDE THE NEW DIERBERGS DEVELOPMENT, FEATURING CRUMBL COOKIES, CLUB PILATES, AND ANDY'S FROZEN CUSTARD. KATIE'S PIZZA & PASTA AND A NEW SYBERG'S MEXICAN RESTAURANT ARE CURRENTLY UNDER CONSTRUCTION.
- GROWING RESIDENTIAL COMMUNITY DIRECTLY ACROSS FROM MCBRIDE'S CRESTWOOD NEIGHBORHOOD, WHICH FEATURES 81 SINGLE-FAMILY HOMES.
- STRONG RETAIL PRESENCE SURROUNDED BY NATIONAL RETAILERS, INCLUDING SCHNUCKS, PLANET FITNESS, ALDI, AND KOHL'S.
- PYLON SIGNAGE AVAILABLE MAXIMIZE VISIBILITY WITH PREMIUM SIGNAGE OPPORTUNITIES.