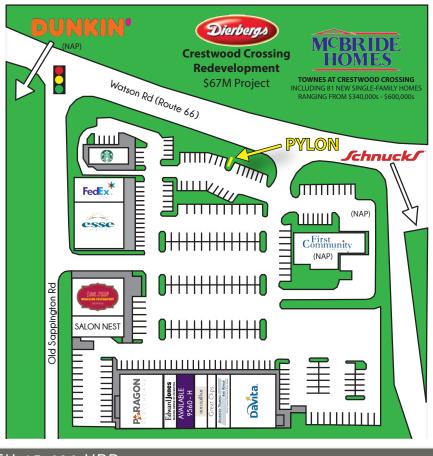

314.282.9883 (DIRECT)

314.399.0282 (MOBILE) 314

314.282.9830 (DIRECT) 314.495.5013 (MOBILE)

ANA@L3CORP.NET RICK@L3CORP.NET

314.282.9827 (DIRECT) 314.708.2009 (MOBILE)

LAYLA@L3CORP.NET ALANA@L3CORP.NET

| <u>SPACE</u>   | <u>TENANT</u>               | <u>SF</u> |
|----------------|-----------------------------|-----------|
| 9560-A         | DAVITA DIALYSIS             | 6,280     |
| 9560-D         | ADVANCED TRAINING & REHAB   | 2,920     |
| 9560-F         | GREAT CLIPS                 | 1,200     |
| 9560-G         | NOU NAIL BAR                | 1,600     |
| 9560-H         | AVAILABLE                   | 2,400     |
| 9560-l         | EDWARD JONES                | 1,200     |
| 9560-J & K     | PARAGON HEALTHCARE          | 3,600     |
| 9570- <b>A</b> | SALON NEST                  | 2,400     |
| 9570-B         | SAN JOSE MEXICAN RESTAURANT | 4,800     |
| 9580- <b>A</b> | ESSE HEALTH                 | 6,800     |
| 9580-E         | FEDEX OFFICE                | 2,000     |
| 9590           | STARBUCKS                   | 1,750     |
|                |                             |           |

SUITE H VIRTUAL WALKTHROUGH:

- PRIME VISIBILITY LOCATED ON WATSON ROAD WITH 17,494 VPD.
- SHARED SIGNALIZED ACCESS DIRECT ENTRY ALONGSIDE THE NEW DIERBERGS DEVELOPMENT, FEATURING CRUMBL COOKIES, CLUB PILATES, AND ANDY'S FROZEN CUSTARD. KATIE'S PIZZA & PASTA AND A NEW SYBERG'S MEXICAN RESTAURANT ARE CURRENTLY UNDER CONSTRUCTION.
- GROWING RESIDENTIAL COMMUNITY DIRECTLY ACROSS FROM MCBRIDE'S CRESTWOOD NEIGHBORHOOD, WHICH FEATURES 81 SINGLE-FAMILY HOMES.
- STRONG RETAIL PRESENCE SURROUNDED BY NATIONAL RETAILERS, INCLUDING SCHNUCKS, PLANET FITNESS, ALDI, AND KOHL'S.
- PYLON SIGNAGE AVAILABLE MAXIMIZE VISIBILITY WITH PREMIUM SIGNAGE OPPORTUNITIES.