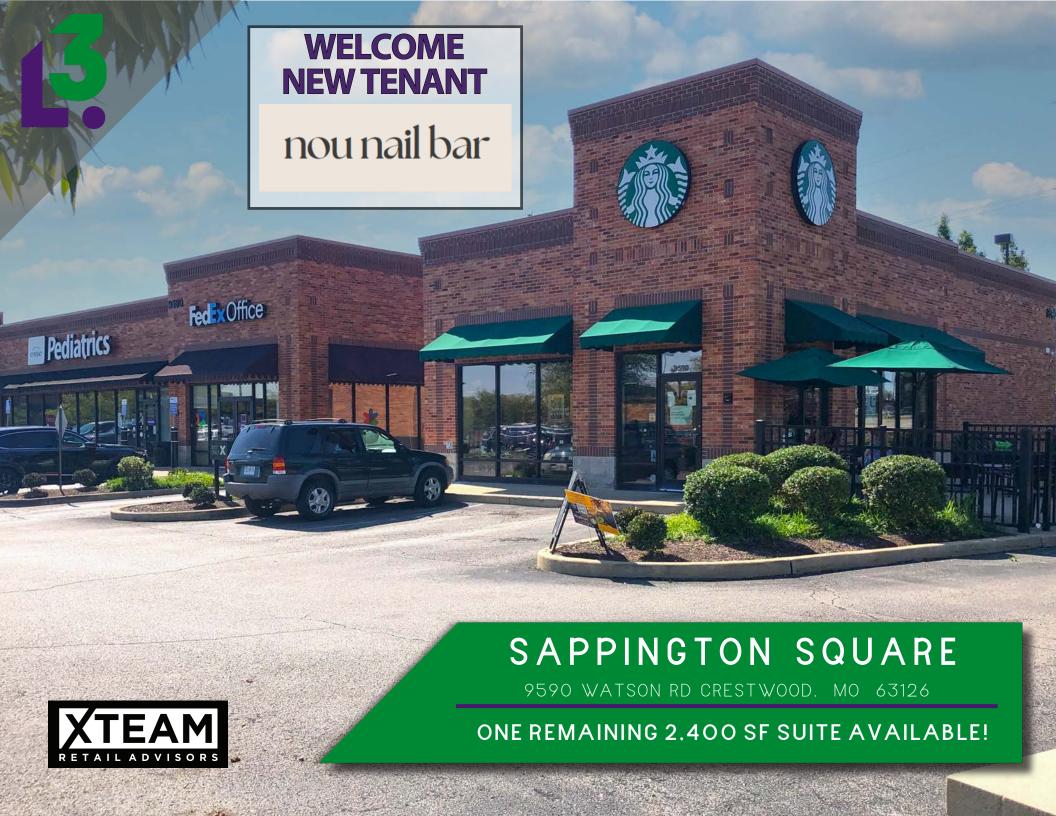

314.282.9883 (DIRECT)

314.399.0282 (MOBILE) 314

314.282.9830 (DIRECT) 314.495.5013 (MOBILE)

ANA@L3CORP.NET RICK@L3CORP.NET

314.282.9827 (DIRECT) 314.708.2009 (MOBILE)

LAYLA@L3CORP.NET ALANA@L3CORP.NET

| <u>SPACE</u>   | <u>TENANT</u>               | <u>SF</u> |
|----------------|-----------------------------|-----------|
| 9560-A         | DAVITA DIALYSIS             | 6,280     |
| 9560-D         | ADVANCED TRAINING & REHAB   | 2,920     |
| 9560-F         | GREAT CLIPS                 | 1,200     |
| 9560-G         | NOU NAIL BAR                | 1,600     |
| 9560-H         | AVAILABLE                   | 2,400     |
| 9560-l         | EDWARD JONES                | 1,200     |
| 9560-J & K     | PARAGON HEALTHCARE          | 3,600     |
| 9570- <b>A</b> | SALON NEST                  | 2,400     |
| 9570-B         | SAN JOSE MEXICAN RESTAURANT | 4,800     |
| 9580- <b>A</b> | ESSE HEALTH                 | 6,800     |
| 9580-E         | FEDEX OFFICE                | 2,000     |
| 9590           | STARBUCKS                   | 1,750     |
|                |                             |           |

SUITE H VIRTUAL WALKTHROUGH:

- PRIME VISIBILITY LOCATED ON WATSON ROAD WITH 17,494 VPD.
- SHARED SIGNALIZED ACCESS DIRECT ENTRY ALONGSIDE THE NEW DIERBERGS DEVELOPMENT, FEATURING CRUMBL COOKIES, CLUB PILATES, AND ANDY'S FROZEN CUSTARD. KATIE'S PIZZA & PASTA AND A NEW SYBERG'S MEXICAN RESTAURANT ARE CURRENTLY UNDER CONSTRUCTION.
- GROWING RESIDENTIAL COMMUNITY DIRECTLY ACROSS FROM MCBRIDE'S CRESTWOOD NEIGHBORHOOD, WHICH FEATURES 81 SINGLE-FAMILY HOMES.
- STRONG RETAIL PRESENCE SURROUNDED BY NATIONAL RETAILERS, INCLUDING SCHNUCKS, PLANET FITNESS, ALDI, AND KOHL'S.
- PYLON SIGNAGE AVAILABLE MAXIMIZE VISIBILITY WITH PREMIUM SIGNAGE OPPORTUNITIES.