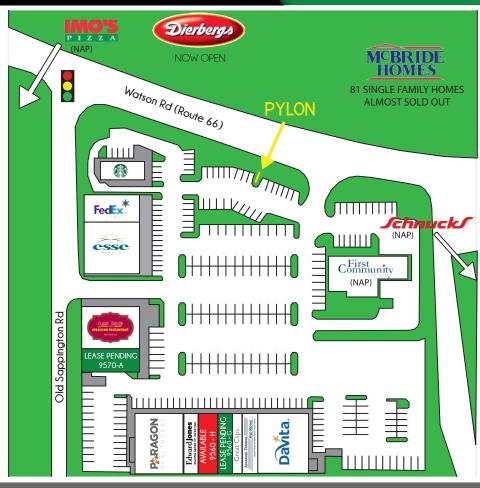

| <u>SPACE</u>   | TENANT                      | <u>SF</u> |
|----------------|-----------------------------|-----------|
| 9560-A         | DAVITA DIALYSIS             | 6,280     |
| 9560-D         | ADVANCED TRAINING & REHAB   | 2,920     |
| 9560-F         | GREAT CLIPS                 | 1,200     |
| 9560- <b>G</b> | LEASE PENDING               | 1,600     |
| 9560-H         | AVAILABLE                   | 2,400     |
| 9560-l         | EDWARD JONES                | 1,200     |
| 9560-J & K     | PARAGON HEALTHCARE          | 3,600     |
| 9570- <b>A</b> | LEASE PENDING               | 2,400     |
| 9570-B         | SAN JOSE MEXICAN RESTAURANT | 4,800     |
| 9580-A         | ESSE HEALTH                 | 6,800     |
| 9580-E         | FEDEX OFFICE                | 2,000     |
| 9590           | STARBUCKS                   | 1,750     |

- GREAT VISIBILITY FROM WATSON ROAD (18,414 VPD)
- SHARED SIGNALIZED ACCESS WITH NEW DIERBERGS DEVELOPMENT
- 81 HOMES BEING BUILT BY MCBRIDE HOMES ACROSS THE STREET
- NEARBY NATIONAL RETAILERS INCLUDE SCHNUCKS, PLANET FITNESS, ALDI AND KOHLS
- PYLON SIGNAGE AVAILABLE