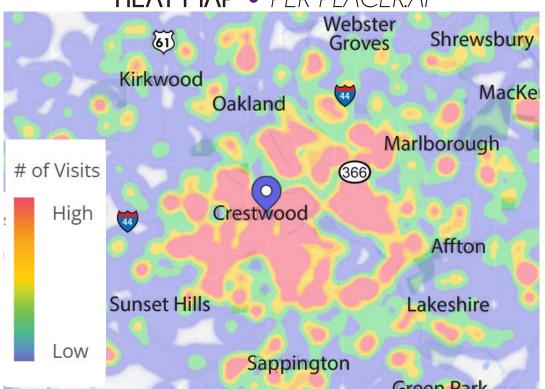

### VISIT METRICS MAR 1<sup>st</sup>, 2022 - FEB 28<sup>th</sup>, 2023 • DATA PROVIDED BY PLACERAL

VISITS/YEAR

378.6 K

**VISITORS** 

121.4 K

VISIT FREQUENCY

3.12

AVG. DWELL TIME

57 MIN

#### **HEAT MAP** • PER PLACERAI