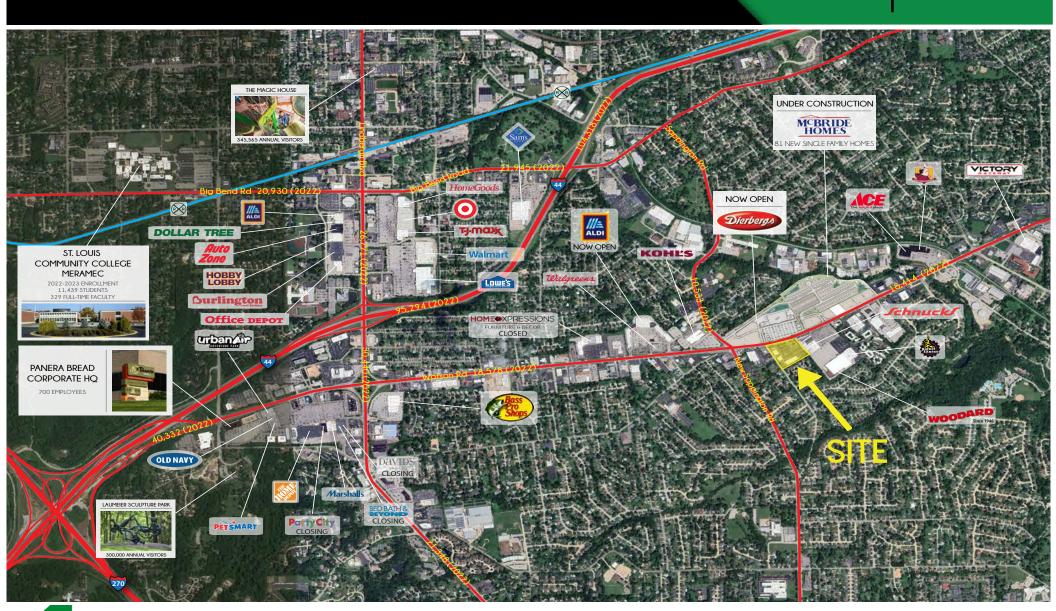

MARKET AERIAL

PLEASE CONTACT:
ALANA MOYLAN
314.282.9830 (DIRECT)
314.495.5013 (MOBILE)
ALANA@L3CORP.NET

L<sup>3</sup> CORPORATION
RICK SPECTOR
314.282.9827 (DIRECT)
314.708.2009 (MOBILE)
RICK@L3CORP.NET

- GREAT VISIBILITY FROM WATSON ROAD (18,414 VPD)
- SHARED SIGNALIZED ACCESS WITH NEW DIERBERGS DEVELOPMENT
- 81 HOMES BEING BUILT BY MCBRIDE HOMES ACROSS THE STREET
- NEARBY NATIONAL RETAILERS INCLUDE SCHNUCKS, PLANET FITNESS, ALDI AND KOHLS
- PYLON SIGNAGE AVAILABLE