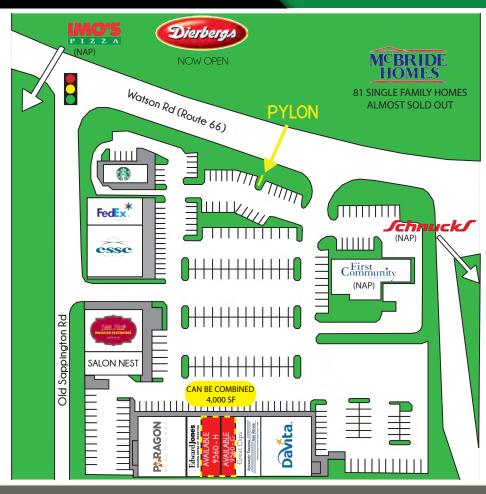

| SPACE          | TENANT                      | <u>SF</u> |
|----------------|-----------------------------|-----------|
| 9560-A         | DAVITA DIALYSIS             | 6,280     |
| 9560-D         | ADVANCED TRAINING & REHAB   | 2,920     |
| 9560-F         | GREAT CLIPS                 | 1,200     |
| 9560- <b>G</b> | AVAILABLE                   | 1,600     |
| 9560-H         | AVAILABLE                   | 2,400     |
| 9560-l         | EDWARD JONES                | 1,200     |
| 9560-J & K     | PARAGON HEALTHCARE          | 3,600     |
| 9570-A         | SALON NEST                  | 2,400     |
| 9570-B         | SAN JOSE MEXICAN RESTAURANT | 4,800     |
| 9580-A         | ESSE HEALTH                 | 6,800     |
| 9580-E         | FEDEX OFFICE                | 2,000     |
| 9590           | STARBUCKS                   | 1,750     |

- GREAT VISIBILITY FROM WATSON ROAD (18,414 VPD)
- SHARED SIGNALIZED ACCESS WITH NEW DIERBERGS DEVELOPMENT
- 81 HOMES BEING BUILT BY MCBRIDE HOMES ACROSS THE STREET
- NEARBY NATIONAL RETAILERS INCLUDE SCHNUCKS, PLANET FITNESS, ALDI AND KOHLS
- PYLON SIGNAGE AVAILABLE