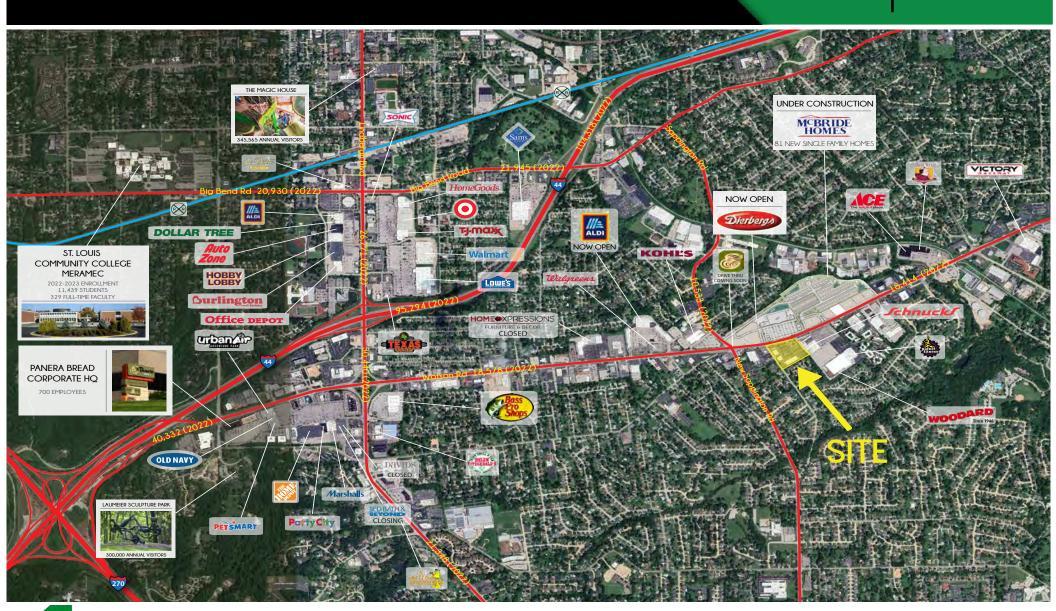

MARKET AERIAL

PLEASE CONTACT:
ALANA MOYLAN
314.282.9830 (DIRECT)
314.495.5013 (MOBILE)
ALANA@L3CORP.NET

L<sup>3</sup> CORPORATION
RICK SPECTOR
314.282.9827 (DIRECT)
314.708.2009 (MOBILE)
RICK@L3CORP.NET

- GREAT VISIBILITY FROM WATSON ROAD (18,414 VPD)
- SHARED SIGNALIZED ACCESS WITH NEW DIERBERGS DEVELOPMENT
- 81 HOMES BEING BUILT BY MCBRIDE HOMES ACROSS THE STREET
- NEARBY NATIONAL RETAILERS INCLUDE SCHNUCKS, PLANET FITNESS, ALDI AND KOHLS
- PYLON SIGNAGE AVAILABLE