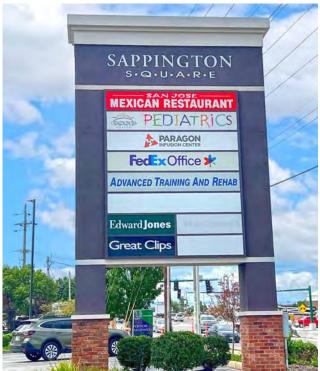

| SPACE          | TENANT                      | <u>SF</u> |
|----------------|-----------------------------|-----------|
| 9560-A         | DAVITA DIALYSIS             | 6,280     |
| 9560-D         | ADVANCED TRAINING & REHAB   | 2,920     |
| 9560-F         | GREAT CLIPS                 | 1,200     |
| 9560- <b>G</b> | AVAILABLE                   | 1,600     |
| 9560-H         | AVAILABLE                   | 2,400     |
| 9560-l         | EDWARD JONES                | 1,200     |
| 9560-J & K     | PARAGON HEALTHCARE          | 3,600     |
| 9570-A         | SALON NEST                  | 2,400     |
| 9570-B         | SAN JOSE MEXICAN RESTAURANT | 4,800     |
| 9580-A         | ESSE HEALTH                 | 6,800     |
| 9580-E         | FEDEX OFFICE                | 2,000     |
| 9590           | STARBUCKS                   | 1,750     |