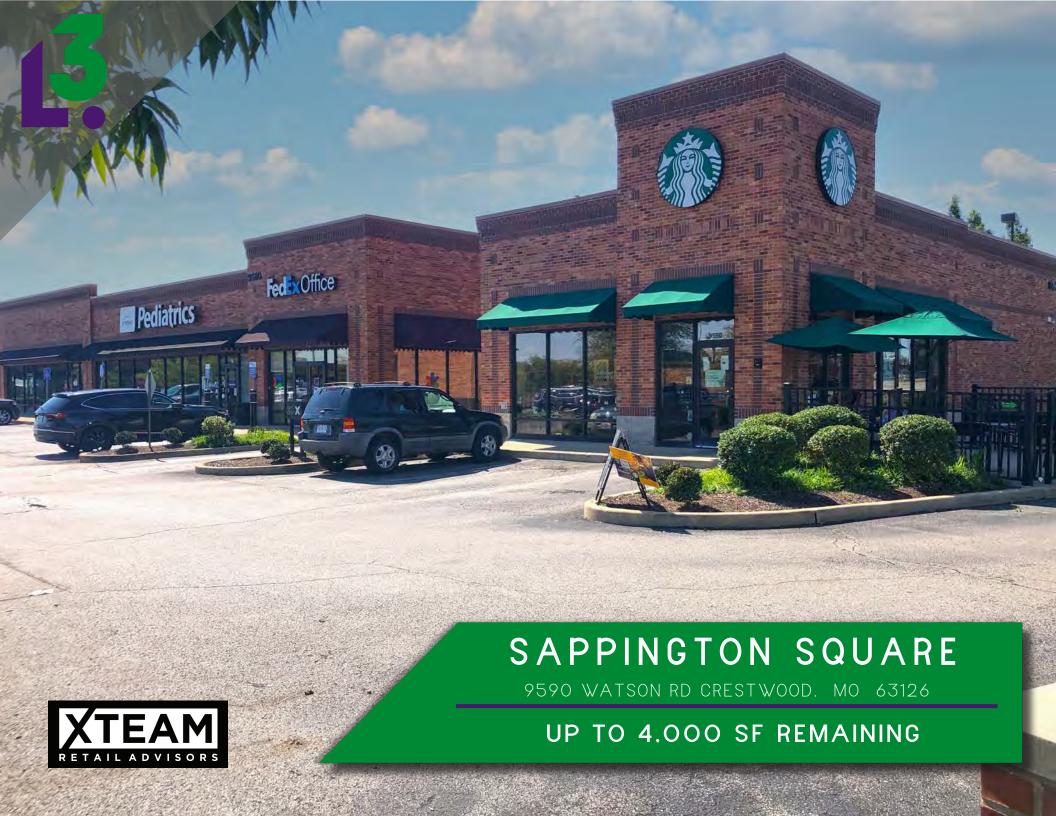

- GREAT VISIBILITY FROM WATSON ROAD (18,414 VPD)
- SHARED SIGNALIZED ACCESS WITH NEW DIERBERGS DEVELOPMENT
- 81 HOMES BEING BUILT BY MCBRIDE HOMES ACROSS THE STREET
- NEARBY NATIONAL RETAILERS INCLUDE SCHNUCKS, PLANET FITNESS, ALDI AND KOHLS
- PYLON SIGNAGE AVAILABLE