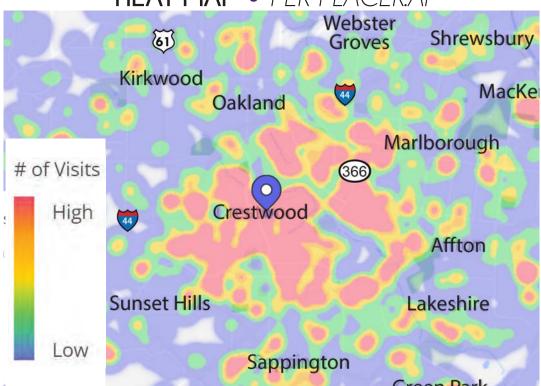

### VISIT METRICS JUL 1<sup>st</sup>, 2022 - JUN 30<sup>th</sup>, 2023 • DATA PROVIDED BY PLACERAL

VISITS/YEAR

384.3 K

**VISITORS** 

123.6 K

VISIT FREQUENCY

3.11

AVG. DWELL TIME

#### **HEAT MAP** • PER PLACERAI