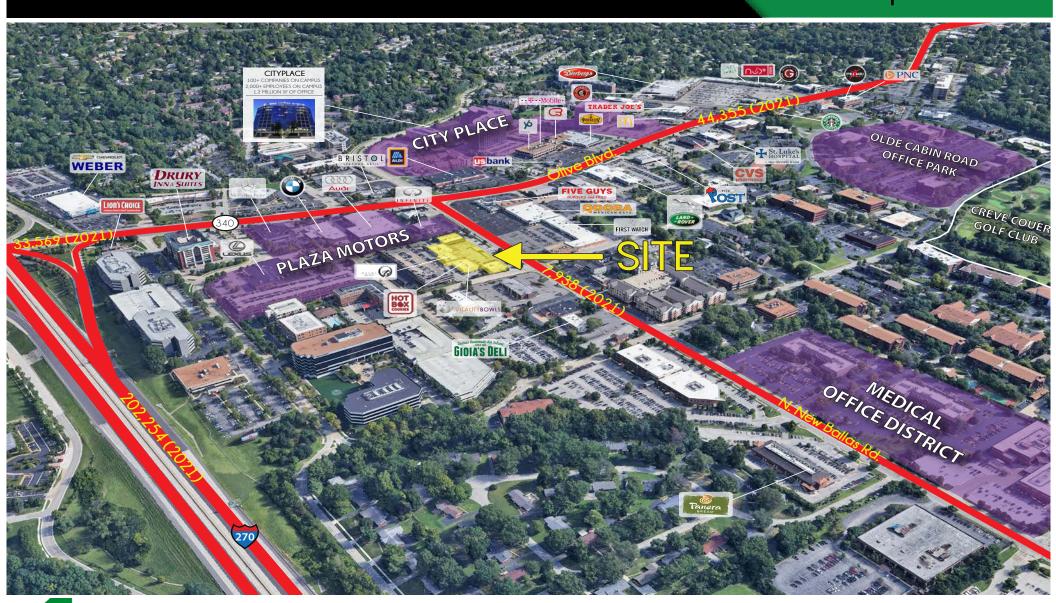

MARKET AERIAL

PLEASE CONTACT:
ALANA MOYLAN
314.282.9830 (DIRECT)
314.495.5013 (MOBILE)
ALANA@L3CORP.NET

L<sup>3</sup> CORPORATION
RICK SPECTOR
314.282.9827 (DIRECT)
314.708.2009 (MOBILE)
RICK@L3CORP.NET

**NORTH NEW BALLAS RD** 

- EASY ACCESS WITH GREAT STREET VISIBILITY FROM N. NEW BALLAS RD
- 3,018 OFFICE & 496 MEDICAL EMPLOYEES WITHIN 3 MILES
- AMPLE SURFACE PARKING OF 6.3/1000
- 0.5 MILE DRIVE FROM HIGHWAY 270 CARRYING OVER 202,000 VPD
- 4.9 MILLION SF OF OFFICE SPACE IN THE CREVE COEUR SUBMARKET