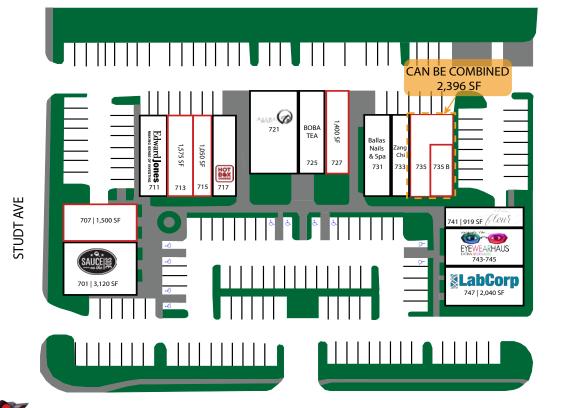

| <u>SPACE</u> | <u>TENANT</u>      | <u>SF</u> |
|--------------|--------------------|-----------|
| 701          | SAUCE ON THE SIDE  | 3,120     |
| 707          | AVAILABLE          | 1,500     |
| 711          | EDWARD JONES       | 1,560     |
| 713          | AVAILABLE          | 1,575     |
| 715          | AVAILABLE          | 1,050     |
| 717          | HOT BOX COOKIES    | 1,400     |
| 721          | OISHI SUSHI        | 2,800     |
| 725          | BOBA TEA           | 1,319     |
| 727          | AVAILABLE          | 1,400     |
| 731          | BALLAS NAILS & SPA | 1,643     |
| 733          | ZANG CHI           | 1,190     |
| 735          | AVAILABLE          | 1,358     |
| 735 B        | AVAILABLE          | 1,038     |
| 741          | FLEUR BRIDAL       | 919       |
| 743-745      | EYEWEARHAUS        | 2,100     |
| 747          | LABCORP            | 2,040     |
|              |                    |           |