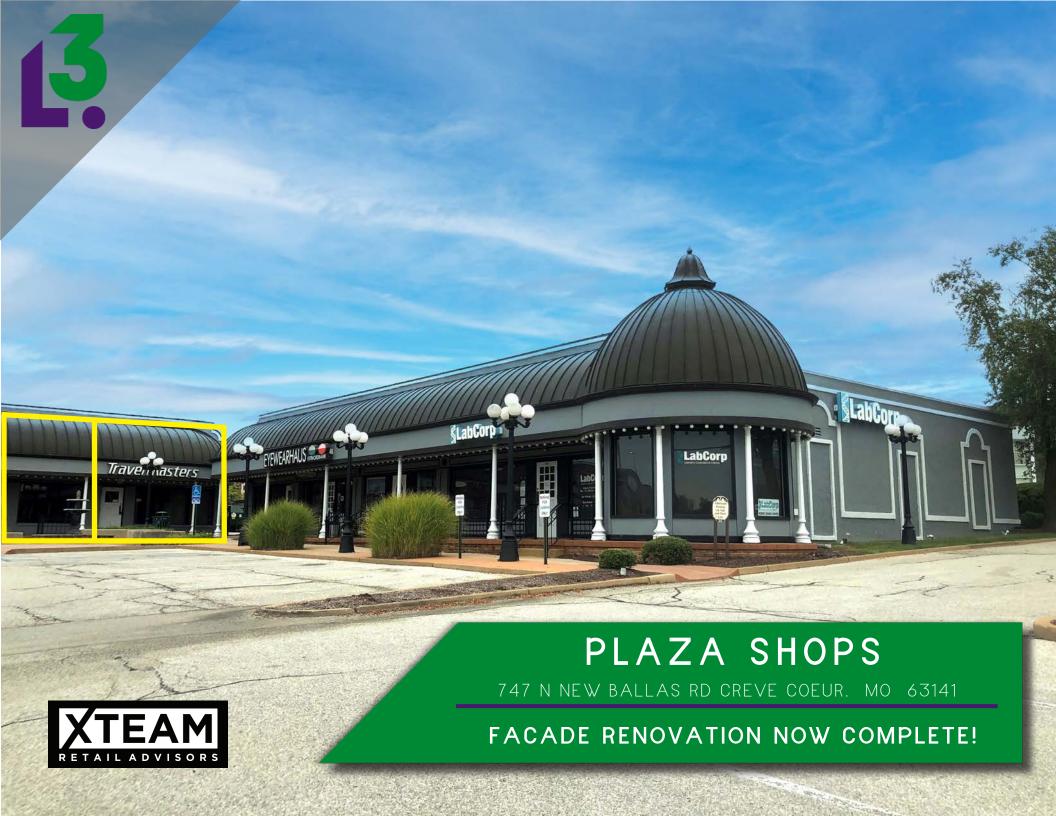

**NORTH NEW BALLAS RD** 

- EASY ACCESS WITH GREAT STREET VISIBILITY FROM N. NEW BALLAS RD
- 3,018 OFFICE & 496 MEDICAL EMPLOYEES WITHIN 3 MILES
- AMPLE SURFACE PARKING OF 6.3/1000
- 0.5 MILE DRIVE FROM HIGHWAY 270 CARRYING OVER 202,000 VPD
- 4.9 MILLION SF OF OFFICE SPACE IN THE CREVE COEUR SUBMARKET

PICTURES

PLEASE CONTACT:
ALANA MOYLAN
314.282.9830 (DIRECT)
314.495.5013 (MOBILE)
ALANA@L3CORP.NET

RICK SPECTOR

314.282.9827 (DIRECT)

314.708.2009 (MOBILE)

RICK@L3CORP.NET

L<sup>3</sup> CORPORATION

The information in this flyer has been obtained from sources believed reliable. While we do not doubt its accuracy, we have not verified it and make no guarantee about it. It is your responsibility to independently confirm its accuracy and completeness. Any projections, opinions, assumptions or estimates used are for example only and do not represent the current or future performance of the property. The value of this transaction to you depends on tax and other factors which should be evaluated by your tax, financial and legal advisors. You and your advisors should conduct a careful, independent investigation of the property to determine to your satisfaction the suitability of the property for your needs.