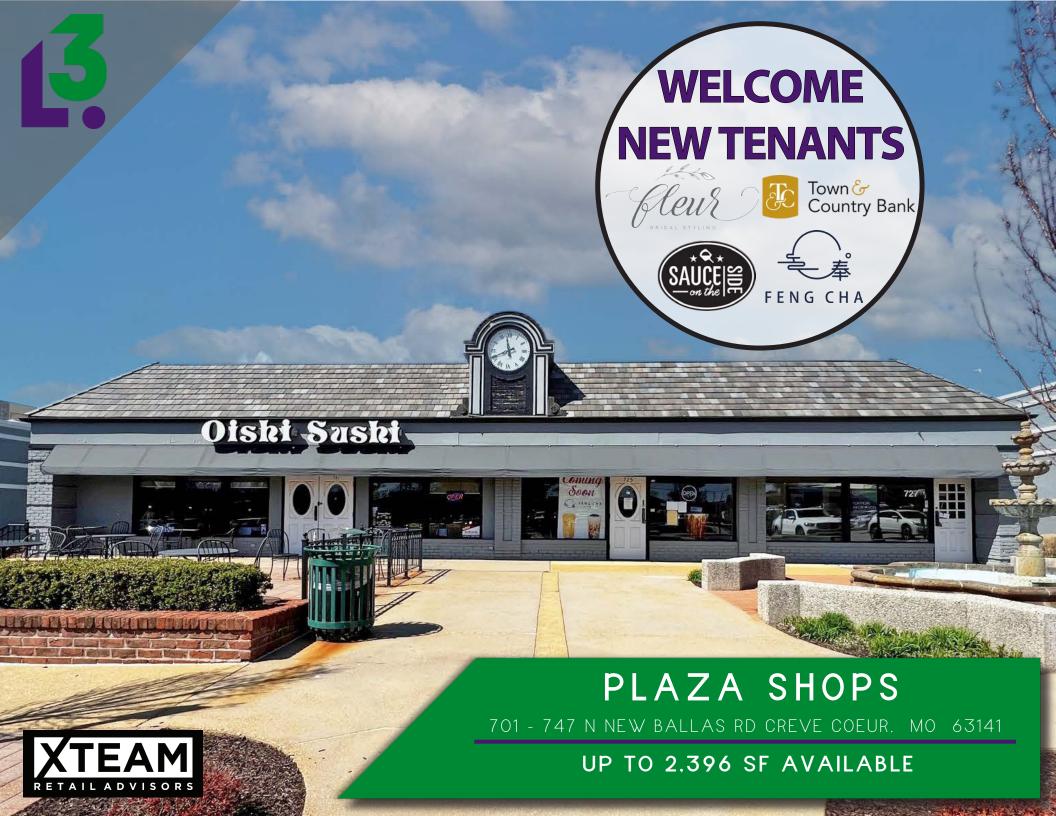

NORTH NEW BALLAS RD

- 1,400 SF FORMER MEDICAL OFFICE SUITE AVAILABLE PERFECT FOR A MED SPA USER!
- · 1,358 SF SUITE AVAILABLE THAT CAN BE COMBINED WITH ADJACENT SPACE TO DELIVER UP TO 2,396 SF IN TOTAL
- EASY ACCESS FROM I-270, OLIVE BLVD AND N. NEW BALLAS RD WITH GREAT STREET VISIBILITY FROM N. NEW BALLAS RD
- 3.018 OFFICE & 496 MEDICAL EMPLOYEES WITHIN 3 MILES
- AMPLE SURFACE PARKING OF 6.3/1000
- 0.5 MILE DRIVE FROM HIGHWAY 270 CARRYING OVER 222,000 VPD
- 4.9 MILLION SF OF OFFICE SPACE IN THE CREVE COEUR SUBMARKET