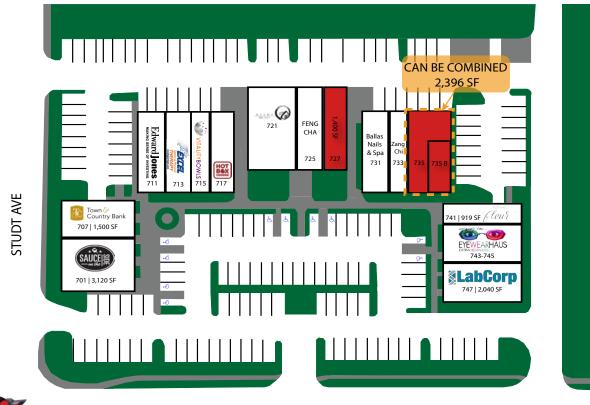

314.282.9827 (DIRECT) 314.708.2009 (MOBILE) RICK@L3CORP.NET

| <u>SPACE</u> | <u>TENANT</u>       | <u>SF</u> |
|--------------|---------------------|-----------|
| 701          | SAUCE ON THE SIDE   | 3,120     |
| 707          | TOWN & COUNTRY BANK | 1,500     |
| 711          | EDWARD JONES        | 1,560     |
| 713          | EXCEL THERAPY       | 1,575     |
| 715          | VITALITY BOWLS      | 1,050     |
| 717          | HOT BOX COOKIES     | 1,400     |
| 721          | OISHI SUSHI         | 2,800     |
| 725          | FENG CHA            | 1,319     |
| 727          | AVAILABLE           | 1,400     |
| 731          | BALLAS NAILS & SPA  | 1,643     |
| 733          | ZANG CHI            | 1,190     |
| 735          | AVAILABLE           | 1,358     |
| 735 B        | AVAILABLE           | 1,038     |
| 741          | FLEUR BRIDAL        | 919       |
| 743-745      | EYEWEARHAUS         | 2,100     |
| 747          | LABCORP             | 2,040     |

NORTH NEW BALLAS RD

- 1,400 SF FORMER MEDICAL OFFICE SUITE AVAILABLE PERFECT FOR A MED SPA USER!
- · 1,358 SF SUITE AVAILABLE THAT CAN BE COMBINED WITH ADJACENT SPACE TO DELIVER UP TO 2,396 SF IN TOTAL
- EASY ACCESS FROM I-270, OLIVE BLVD AND N. NEW BALLAS RD WITH GREAT STREET VISIBILITY FROM N. NEW BALLAS RD
- 3.018 OFFICE & 496 MEDICAL EMPLOYEES WITHIN 3 MILES
- AMPLE SURFACE PARKING OF 6.3/1000
- 0.5 MILE DRIVE FROM HIGHWAY 270 CARRYING OVER 222,000 VPD
- 4.9 MILLION SF OF OFFICE SPACE IN THE CREVE COEUR SUBMARKET