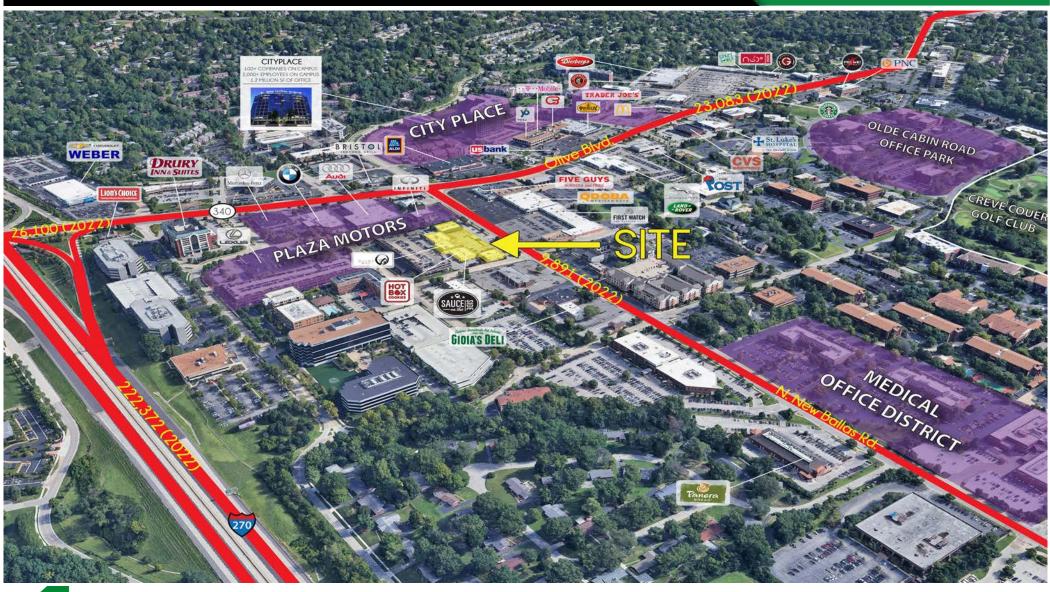

ZOOM AERIAL

PLEASE CONTACT:
ALANA MOYLAN
314.282.9830 (DIRECT)
314.495.5013 (MOBILE)
ALANA@L3CORP.NET

L<sup>3</sup> CORPORATION
RICK SPECTOR
314.282.9827 (DIRECT)
314.708.2009 (MOBILE)
RICK@L3CORP.NET

MARKET AERIAL

NORTH NEW BALLAS RD

- 1,400 SF FORMER MEDICAL OFFICE SUITE AVAILABLE PERFECT FOR A MED SPA USER!
- · 1,358 SF SUITE AVAILABLE THAT CAN BE COMBINED WITH ADJACENT SPACE TO DELIVER UP TO 2,396 SF IN TOTAL
- EASY ACCESS FROM I-270, OLIVE BLVD AND N. NEW BALLAS RD WITH GREAT STREET VISIBILITY FROM N. NEW BALLAS RD
- 3.018 OFFICE & 496 MEDICAL EMPLOYEES WITHIN 3 MILES
- AMPLE SURFACE PARKING OF 6.3/1000
- 0.5 MILE DRIVE FROM HIGHWAY 270 CARRYING OVER 222,000 VPD
- 4.9 MILLION SF OF OFFICE SPACE IN THE CREVE COEUR SUBMARKET