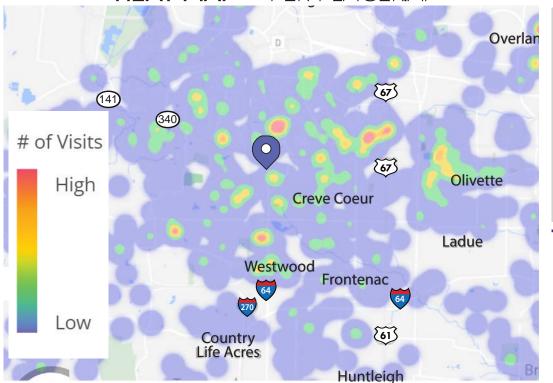

#### **VISIT METRICS**

NOV 1st, 2022 - OCT 31st, 2023 • DATA PROVIDED BY PLACERAI

VISITS/YEAR

**VISITORS** 

VISIT FREQUENCY

AVG. DWELL TIME

232.9 K 110.6 K 2.11

69 MIN

#### **HEAT MAP** • PER PLACERAI