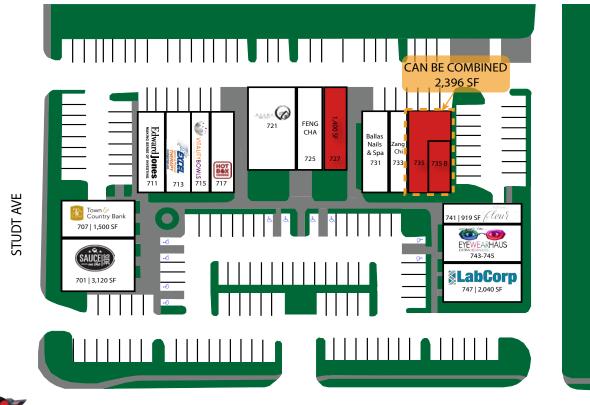

| <u>SPACE</u> | <u>TENANT</u>       | <u>SF</u> |
|--------------|---------------------|-----------|
| 701          | SAUCE ON THE SIDE   | 3,120     |
| 707          | TOWN & COUNTRY BANK | 1,500     |
| 711          | EDWARD JONES        | 1,560     |
| 713          | EXCEL THERAPY       | 1,575     |
| 715          | VITALITY BOWLS      | 1,050     |
| 717          | HOT BOX COOKIES     | 1,400     |
| 721          | OISHI SUSHI         | 2,800     |
| 725          | FENG CHA            | 1,319     |
| 727          | AVAILABLE           | 1,400     |
| 731          | BALLAS NAILS & SPA  | 1,643     |
| 733          | ZANG CHI            | 1,190     |
| 735          | AVAILABLE           | 1,358     |
| 735 B        | AVAILABLE           | 1,038     |
| 741          | FLEUR BRIDAL        | 919       |
| 743-745      | EYEWEARHAUS         | 2,100     |
| 747          | LABCORP             | 2,040     |

NORTH NEW BALLAS RD

- 1,400 SF FORMER MEDICAL OFFICE SUITE AVAILABLE PERFECT FOR A MED SPA USER!
- · 1,358 SF SUITE AVAILABLE THAT CAN BE COMBINED WITH ADJACENT SPACE TO DELIVER UP TO 2,396 SF IN TOTAL
- EASY ACCESS FROM I-270, OLIVE BLVD AND N. NEW BALLAS RD WITH GREAT STREET VISIBILITY FROM N. NEW BALLAS RD
- 3.018 OFFICE & 496 MEDICAL EMPLOYEES WITHIN 3 MILES
- AMPLE SURFACE PARKING OF 6.3/1000
- 0.5 MILE DRIVE FROM HIGHWAY 270 CARRYING OVER 222,000 VPD
- 4.9 MILLION SF OF OFFICE SPACE IN THE CREVE COEUR SUBMARKET