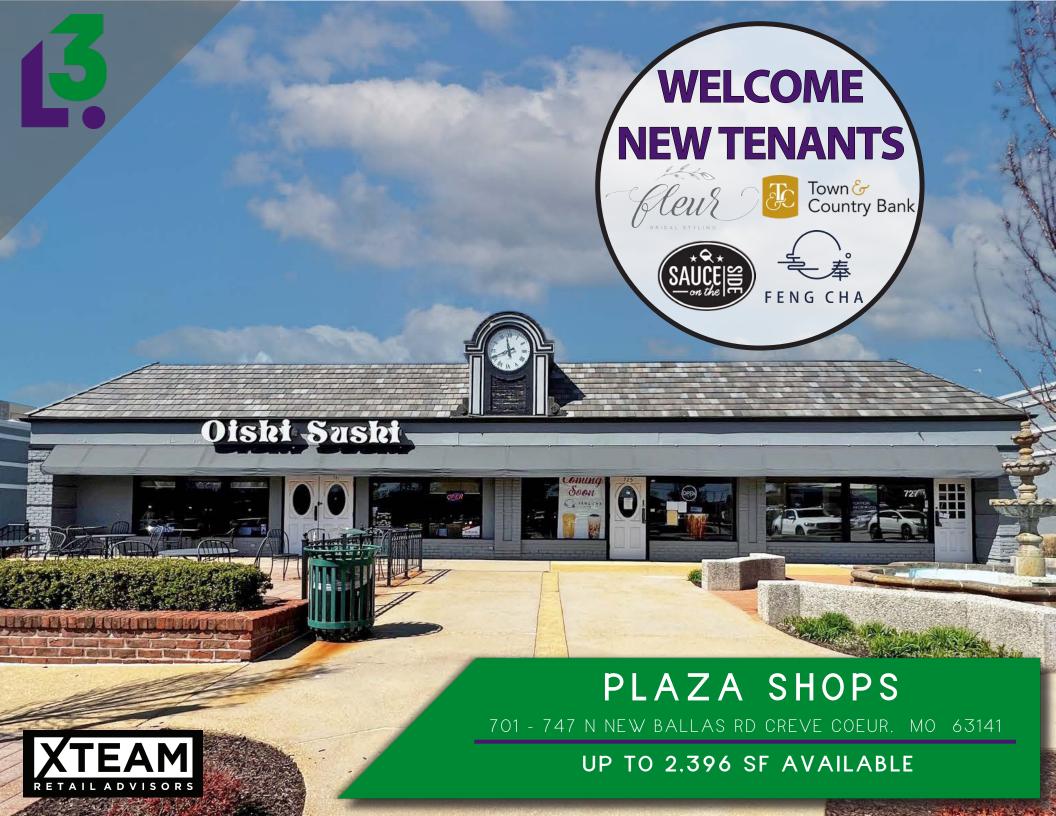

| <u>SPACE</u> | <u>TENANT</u>       | <u>SF</u> |
|--------------|---------------------|-----------|
| 701          | SAUCE ON THE SIDE   | 3,120     |
| 707          | TOWN & COUNTRY BANK | 1,500     |
| 711          | EDWARD JONES        | 1,560     |
| 713          | EXCEL THERAPY       | 1,575     |
| 715          | VITALITY BOWLS      | 1,050     |
| 717          | HOT BOX COOKIES     | 1,400     |
| 721          | OISHI SUSHI         | 2,800     |
| 725          | FENG CHA            | 1,319     |
| 727          | AVAILABLE           | 1,400     |
| 731          | BALLAS NAILS & SPA  | 1,643     |
| 733          | ZANG CHI            | 1,190     |
| 735          | AVAILABLE           | 1,358     |
| 735 B        | AVAILABLE           | 1,038     |
| 741          | FLEUR BRIDAL        | 919       |
| 743-745      | EYEWEARHAUS         | 2,100     |
| 747          | LABCORP             | 2,040     |

NORTH NEW BALLAS RD

- 1,400 SF FORMER MEDICAL OFFICE SUITE AVAILABLE PERFECT FOR A MED SPA USER!
- · 1,358 SF SUITE AVAILABLE THAT CAN BE COMBINED WITH ADJACENT SPACE TO DELIVER UP TO 2,396 SF IN TOTAL
- EASY ACCESS FROM I-270, OLIVE BLVD AND N. NEW BALLAS RD WITH GREAT STREET VISIBILITY FROM N. NEW BALLAS RD
- 3.018 OFFICE & 496 MEDICAL EMPLOYEES WITHIN 3 MILES
- AMPLE SURFACE PARKING OF 6.3/1000
- 0.5 MILE DRIVE FROM HIGHWAY 270 CARRYING OVER 222,000 VPD
- 4.9 MILLION SF OF OFFICE SPACE IN THE CREVE COEUR SUBMARKET