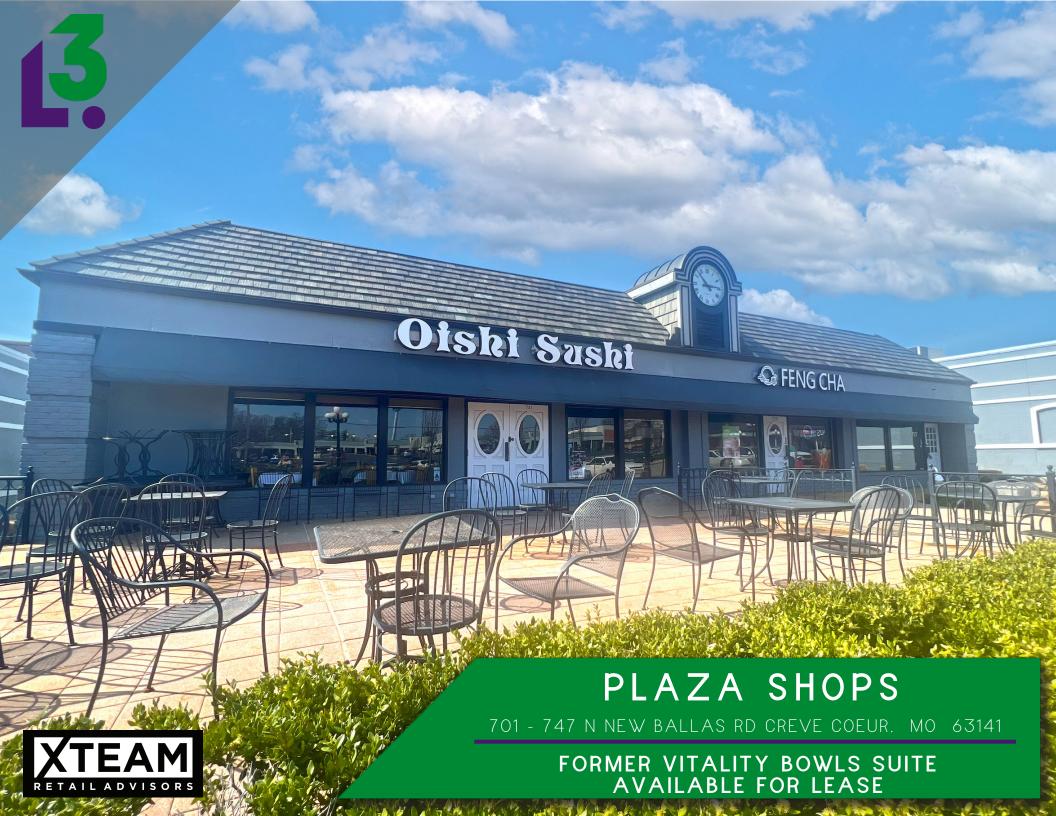

#### L<sup>3</sup> CORPORATION RICK SPECTOR 314.282.9827 (DIRECT) 314.708.2009 (MOBILE) RICK@L3CORP.NET

- BETWEEN 1,050 SF TO 2,393 SF AVAILABLE FOR LEASE
- 1,358 SF SUITE AVAILABLE THAT CAN BE COMBINED WITH ADJACENT SPACE TO DELIVER UP TO 2,396 SF IN TOTAL
- EASY ACCESS FROM I-270, OLIVE BLVD AND N. NEW BALLAS RD WITH GREAT STREET VISIBILITY FROM N. NEW BALLAS RD
- 3,018 OFFICE & 496 MEDICAL EMPLOYEES WITHIN 3 MILES
- AMPLE SURFACE PARKING OF 6.3/1000
- 0.5 MILE DRIVE FROM HIGHWAY 270 CARRYING NEARLY 220,000 VPD
- 4.9 MILLION SF OF OFFICE SPACE IN THE CREVE COEUR SUBMARKET