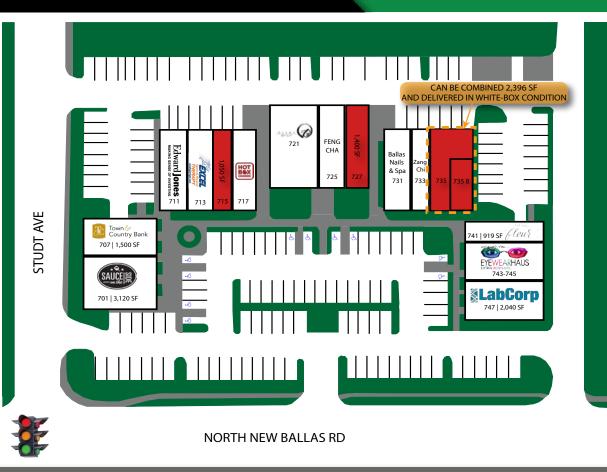

#### SITE PLAN

| <u>SPACE</u> | <u>TENANT</u>       | <u>SF</u> |
|--------------|---------------------|-----------|
| 701          | SAUCE ON THE SIDE   | 3,120     |
| 707          | TOWN & COUNTRY BANK | 1,500     |
| 711          | EDWARD JONES        | 1,560     |
| 713          | EXCEL THERAPY       | 1,575     |
| 715          | AVAILABLE           | 1,050     |
| 717          | HOT BOX COOKIES     | 1,400     |
| 721          | OISHI SUSHI         | 2,800     |
| 725          | FENG CHA            | 1,319     |
| 727          | AVAILABLE           | 1,400     |
| 731          | BALLAS NAILS & SPA  | 1,643     |
| 733          | ZANG CHI            | 1,190     |
| 735          | AVAILABLE           | 1,358     |
| 735 <b>B</b> | AVAILABLE           | 1,038     |
| 741          | FLEUR BRIDAL        | 919       |
| 743-745      | EYEWEARHAUS         | 2,100     |
| 747          | LABCORP             | 2,040     |