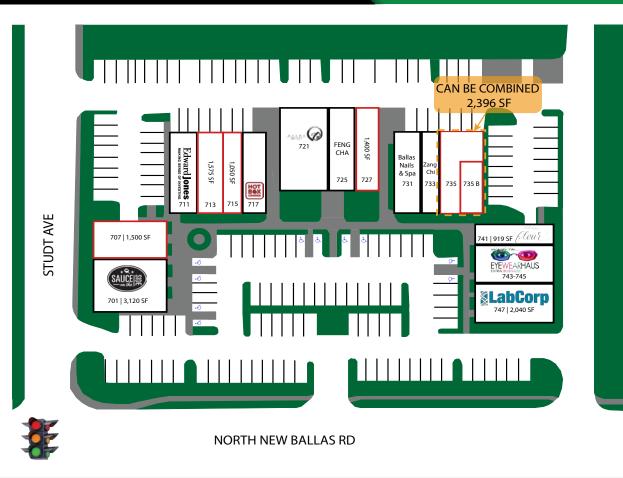

#### SITE PLAN

| <u>SPACE</u> | <u>TENANT</u>      | <u>SF</u> |
|--------------|--------------------|-----------|
| 701          | SAUCE ON THE SIDE  | 3,120     |
| 707          | AVAILABLE          | 1,500     |
| 711          | EDWARD JONES       | 1,560     |
| 713          | AVAILABLE          | 1,575     |
| 715          | AVAILABLE          | 1,050     |
| 717          | HOT BOX COOKIES    | 1,400     |
| 721          | OISHI SUSHI        | 2,800     |
| 725          | FENG CHA           | 1,319     |
| 727          | AVAILABLE          | 1,400     |
| 731          | BALLAS NAILS & SPA | 1,643     |
| 733          | ZANG CHI           | 1,190     |
| 735          | AVAILABLE          | 1,358     |
| 735 <b>B</b> | AVAILABLE          | 1,038     |
| 741          | FLEUR BRIDAL       | 919       |
| 743-745      | EYEWEARHAUS        | 2,100     |
| 747          | LABCORP            | 2,040     |
|              |                    |           |