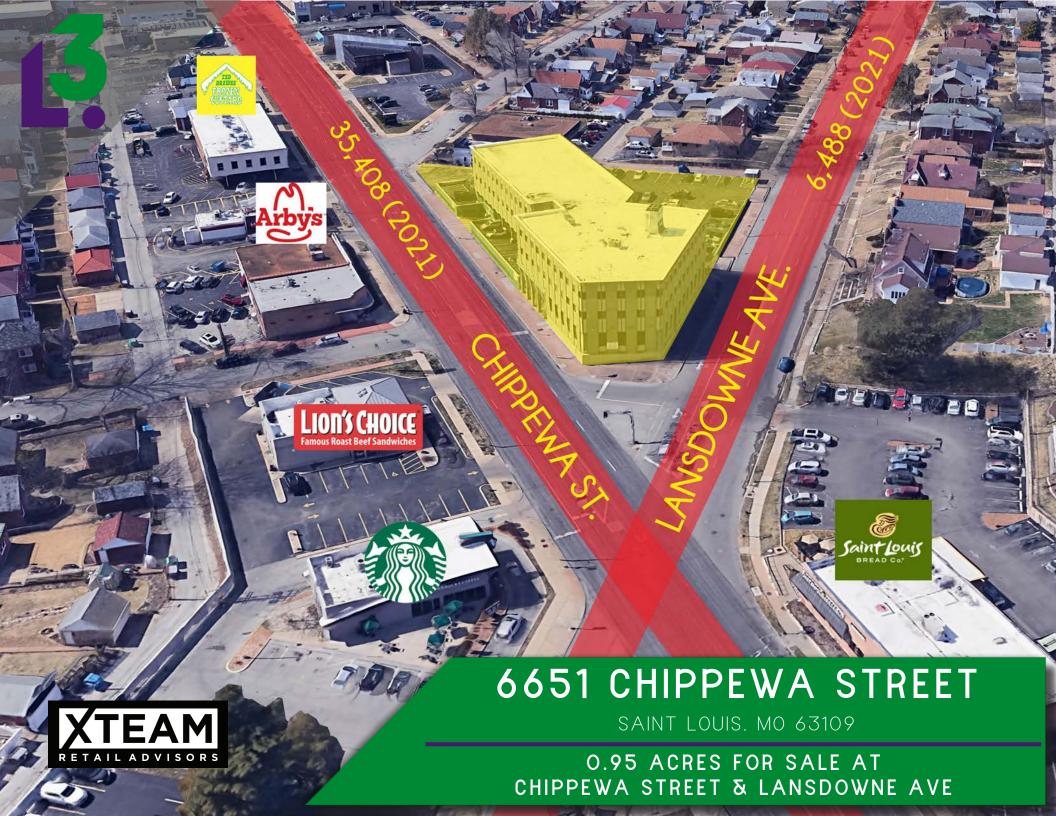

# 6651 CHIPPEWA STREET

PLEASE CONTACT:

L<sup>3</sup> CORPORATION RICK SPECTOR

314.282.9827 (DIRECT) 314.708.2009 (MOBILE) RICK@L3CORP.NET

## DEMO REPORT

- SITE IS PRIME FOR REDEVELOPMENT!
- 41,896 VPD AT LIGHTED INTERSECTION
- JUST A BLOCK AWAY FROM NEW STARBUCKS, NEW ST. LOUIS BREAD CO., NEW LION'S CHOICE AND THE FAMOUS TED DREWES
- 4 STORY MEDICAL OFFICE BUILDING
- SITE IS BEING SOLD WITH ALL TENANTS ON SHORT TERM LEASES
- SITE IS ZONED "H"
- FOR SALE OR LEASE, CALL FOR MORE INFORMATION