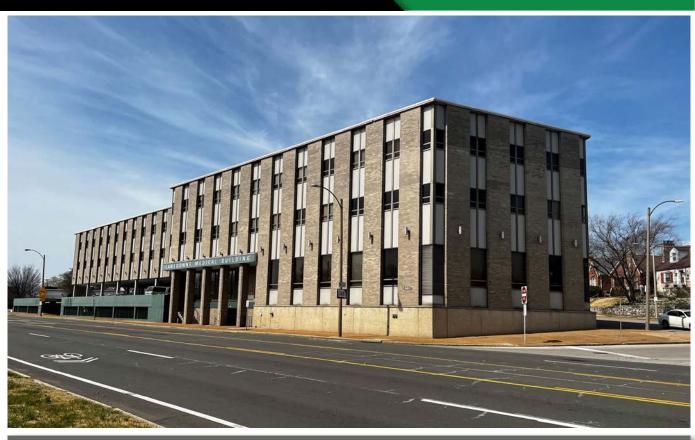

## DEMO REPORT

- SITE IS PRIME FOR REDEVELOPMENT!
- 41,896 VPD AT LIGHTED INTERSECTION
- JUST A BLOCK AWAY FROM NEW STARBUCKS, NEW ST. LOUIS BREAD CO., NEW LION'S CHOICE AND THE FAMOUS TED DREWES
- 4 STORY MEDICAL OFFICE BUILDING
- SITE IS BEING SOLD WITH ALL TENANTS ON SHORT TERM LEASES
- SITE IS ZONED "H"
- FOR SALE OR LEASE, CALL FOR MORE INFORMATION