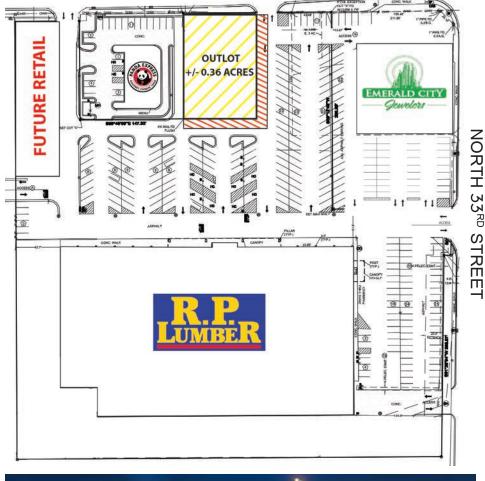

#### SITE PLAN & DEMOGRAPHICS

- ACROSS FROM REGIONAL MALL ANCHORED BY SLUMBERLAND AND PETCO
- CO-TENANTS INCLUDE: STAPLES, DOLLAR GENERAL, R.P. LUMBER AND PANDA EXPRESS
- DRIVE-THRU CAPABILITIES AVAILABLE
- BEST VISIBILITY IN QUINCY, ALONG BROADWAY STREET
- GROUND LEASE, BUILD-TO-SUIT OR SHOP SPACE AVAILABLE
- CALL BROKER FOR PRICING