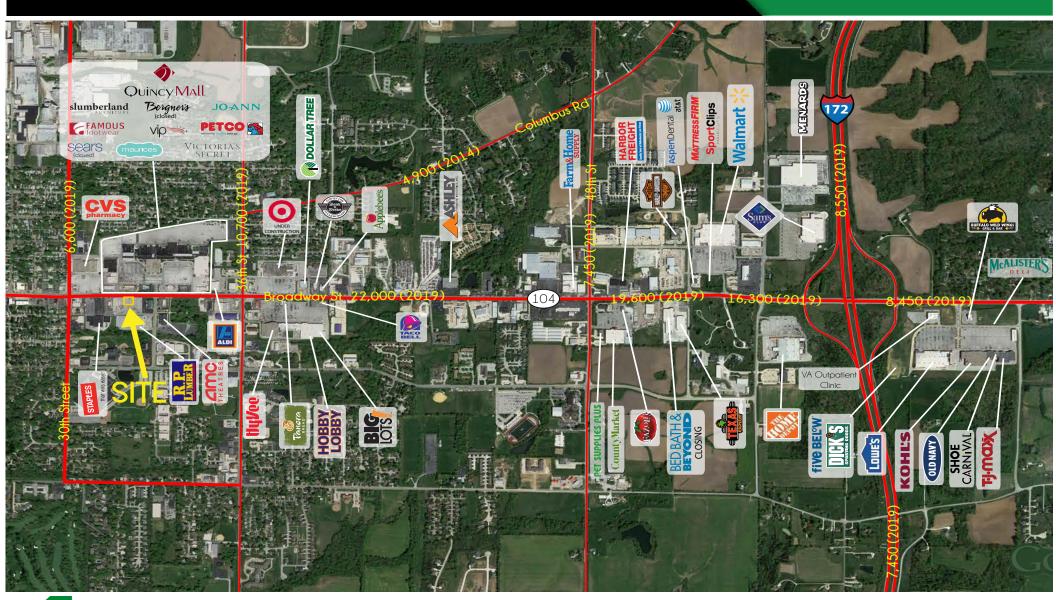

</u>      | 20 MINS             | 50 MINS             |
|------------------|---|---------------------------|---------------------|---------------------|---------------------|
|                  |   | 38,292                    | 49,657              | 57,123              | 136,976             |
| HOUSEHOLDS       |   | <u>5 MINS</u><br>16,100   | 10 MINS<br>20,590   | 20 MINS<br>23,491   | 50 MINS<br>55,289   |
| AVG HH<br>INCOME |   | <u>5 MINS</u><br>\$60,477 | 10 MINS<br>\$64,266 | 20 MINS<br>\$65,549 | 50 MINS<br>\$61,364 |

# VIEW & DOWNLOAD:

## DEMO REPORT

#### BROADWAY STREET (22,000 VPD)





## 3140 BROADWAY STREET

PLEASE CONTACT:

L<sup>3</sup> CORPORATION

RICK SPECTOR
DESIGNATED MANAGING BROKER

314.282.9827 (DIRECT)

314.708.2009 (MOBILE)

RICK@L3CORP.NET

### MARKET AERIAL