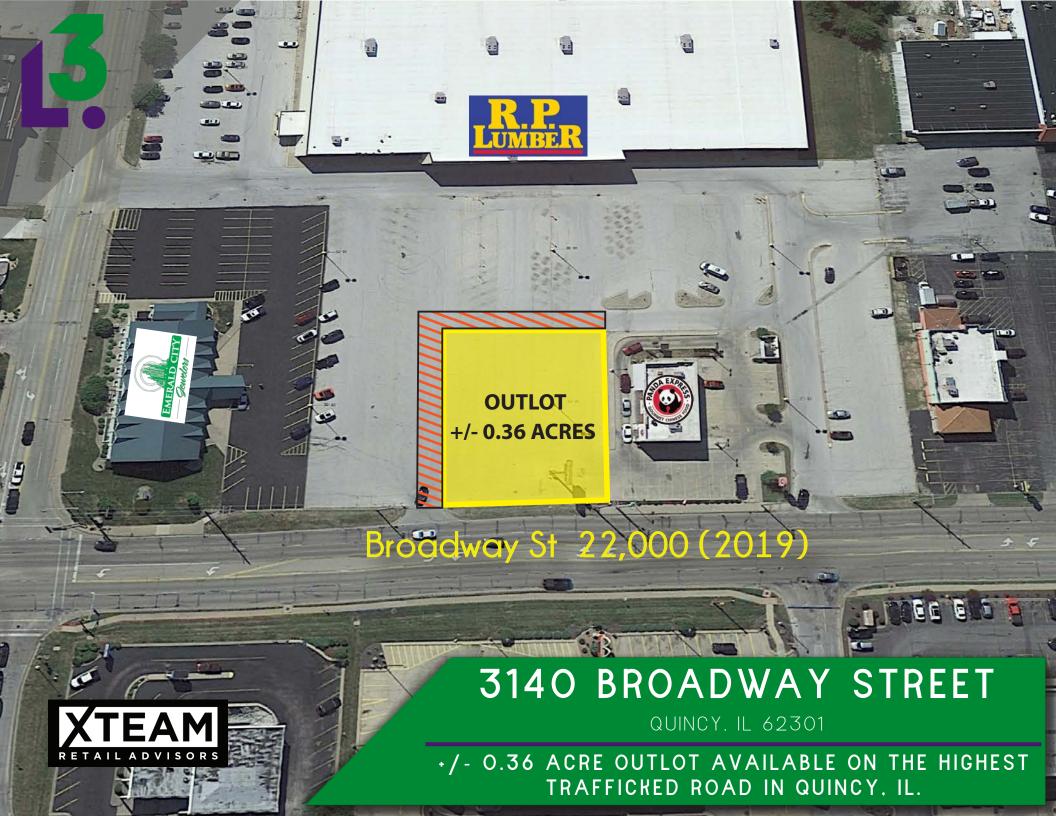

#### SITE PLAN & DEMOGRAPHICS

- ACROSS FROM REGIONAL MALL ANCHORED BY SLUMBERLAND AND PETCO
- CO-TENANTS INCLUDE: STAPLES, DOLLAR GENERAL, R.P. LUMBER AND PANDA EXPRESS
- DRIVE-THRU CAPABILITIES AVAILABLE
- BEST VISIBILITY IN QUINCY, ALONG BROADWAY STREET
- GROUND LEASE, BUILD-TO-SUIT OR SHOP SPACE AVAILABLE
- CALL BROKER FOR PRICING

#### BROADWAY STREET (22,000 VPD)