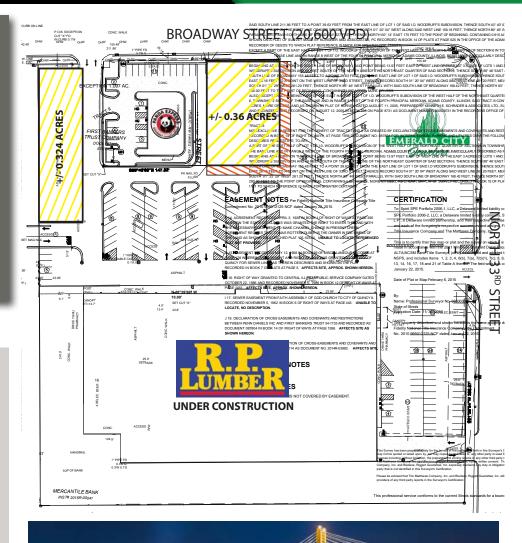

## SITE PLAN & DEMOGRAPHICS

- ACROSS FROM REGIONAL MALL ANCHORED BY SLUMBERLAND AND PETCO, AND ACROSS FROM NEW TARGET
- CO-TENANTS INCLUDE: STAPLES, DOLLAR GENERAL, R.P. LUMBER AND PANDA EXPRESS
- DRIVE-THRU CAPABILITIES AVAILABLE
- BEST VISIBILITY IN QUINCY, ALONG BROADWAY STREET
- GROUND LEASE, BUILD-TO-SUIT OR SHOP SPACE AVAILABLE
- CALL BROKER FOR PRICING

## 3140 BROADWAY STREET

PLEASE CONTACT:

L<sup>3</sup> CORPORATION

RICK SPECTOR
DESIGNATED MANAGING BROKER

314.282.9827 (DIRECT)

314.708.2009 (MOBILE)

RICK@L3CORP.NET