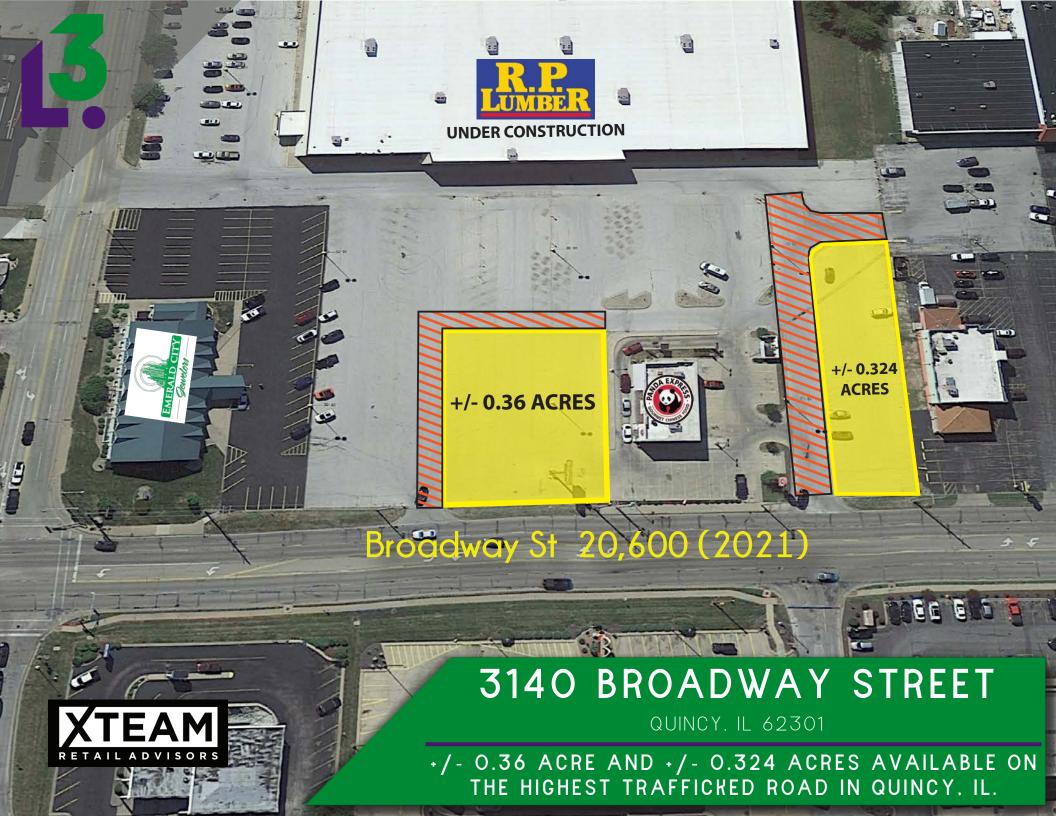

## SITE PLAN & DEMOGRAPHICS

- ACROSS FROM REGIONAL MALL ANCHORED BY SLUMBERLAND AND PETCO, AND ACROSS FROM NEW TARGET
- CO-TENANTS INCLUDE: STAPLES, DOLLAR GENERAL, R.P. LUMBER AND PANDA EXPRESS
- DRIVE-THRU CAPABILITIES AVAILABLE
- BEST VISIBILITY IN QUINCY, ALONG BROADWAY STREET
- GROUND LEASE, BUILD-TO-SUIT OR SHOP SPACE AVAILABLE
- CALL BROKER FOR PRICING

## 3140 BROADWAY STREET

PLEASE CONTACT:

L<sup>3</sup> CORPORATION

RICK SPECTOR
DESIGNATED MANAGING BROKER

314.282.9827 (DIRECT)

314.708.2009 (MOBILE)

RICK@L3CORP.NET