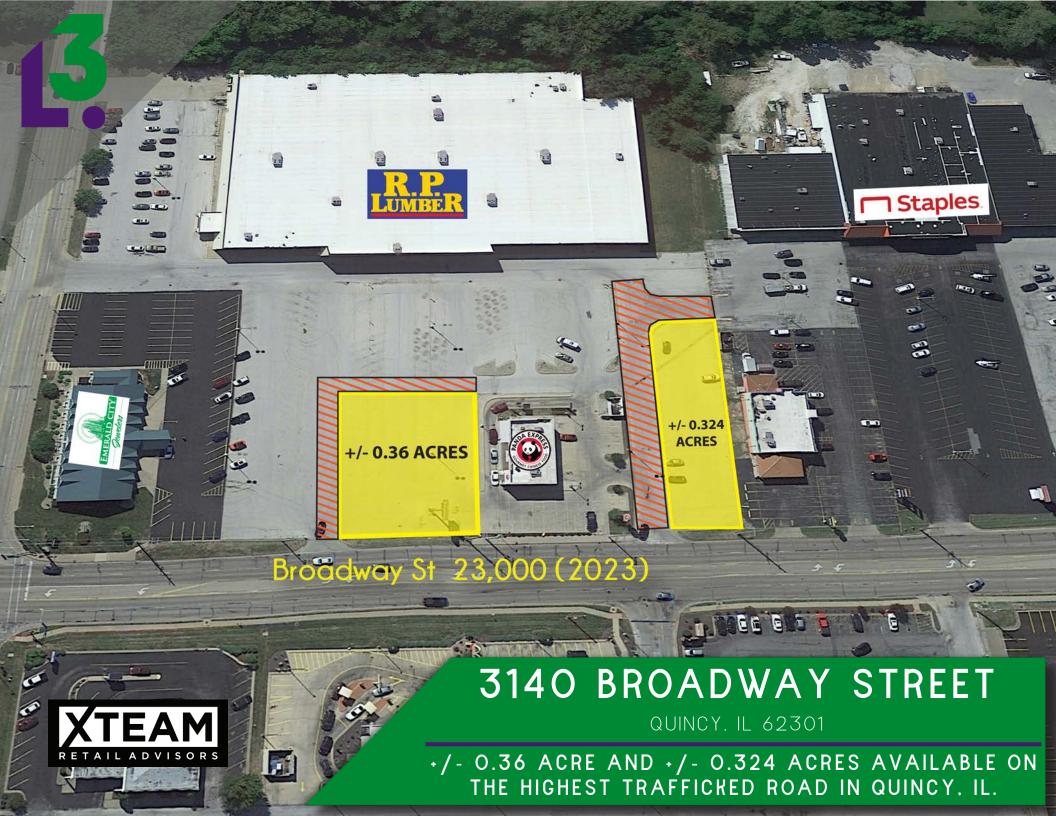

## 3140 BROADWAY STREET

SITE PLAN & DEMOGRAPHICS

PLEASE CONTACT:

TIM GEARHART

314.282.9826 (DIRECT) 315.569.9812 (MOBILE) TIM@L3CORP.NET L<sup>3</sup> CORPORATION

RICK SPECTOR

DESIGNATED MANAGING BROKER

314.282.9827 (DIRECT) 314.708.2009 (MOBILE)

RICK@L3CORP.NET

- ACROSS FROM REGIONAL MALL ANCHORED BY SLUMBERLAND AND FAMOUS FOOTWEAR, AND ACROSS FROM NEW TARGET
- CO-TENANTS INCLUDE: STAPLES, DOLLAR GENERAL, R.P. LUMBER AND PANDA EXPRESS
- DRIVE-THRU CAPABILITIES AVAILABLE
- BEST VISIBILITY IN QUINCY, ALONG BROADWAY STREET
- GROUND LEASE, BUILD-TO-SUIT OR SHOP SPACE AVAILABLE
- CALL BROKER FOR PRICING