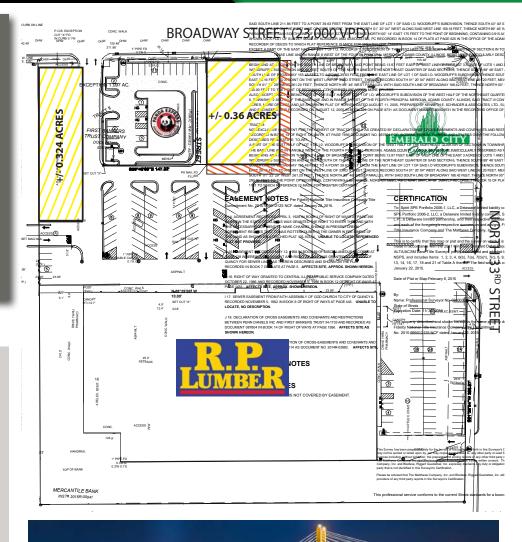

## 3140 BROADWAY STREET

SITE PLAN & DEMOGRAPHICS

PLEASE CONTACT:

TIM GEARHART

314.282.9826 (DIRECT) 315.569.9812 (MOBILE) TIM@L3CORP.NET L<sup>3</sup> CORPORATION

RICK SPECTOR

DESIGNATED MANAGING BROKER

314.282.9827 (DIRECT) 314.708.2009 (MOBILE)

RICK@L3CORP.NET

- ACROSS FROM REGIONAL MALL ANCHORED BY SLUMBERLAND AND FAMOUS FOOTWEAR, AND ACROSS FROM NEW TARGET
- CO-TENANTS INCLUDE: STAPLES, DOLLAR GENERAL, R.P. LUMBER AND PANDA EXPRESS
- DRIVE-THRU CAPABILITIES AVAILABLE
- BEST VISIBILITY IN QUINCY, ALONG BROADWAY STREET
- GROUND LEASE, BUILD-TO-SUIT OR SHOP SPACE AVAILABLE
- CALL BROKER FOR PRICING

DEMO REPORT