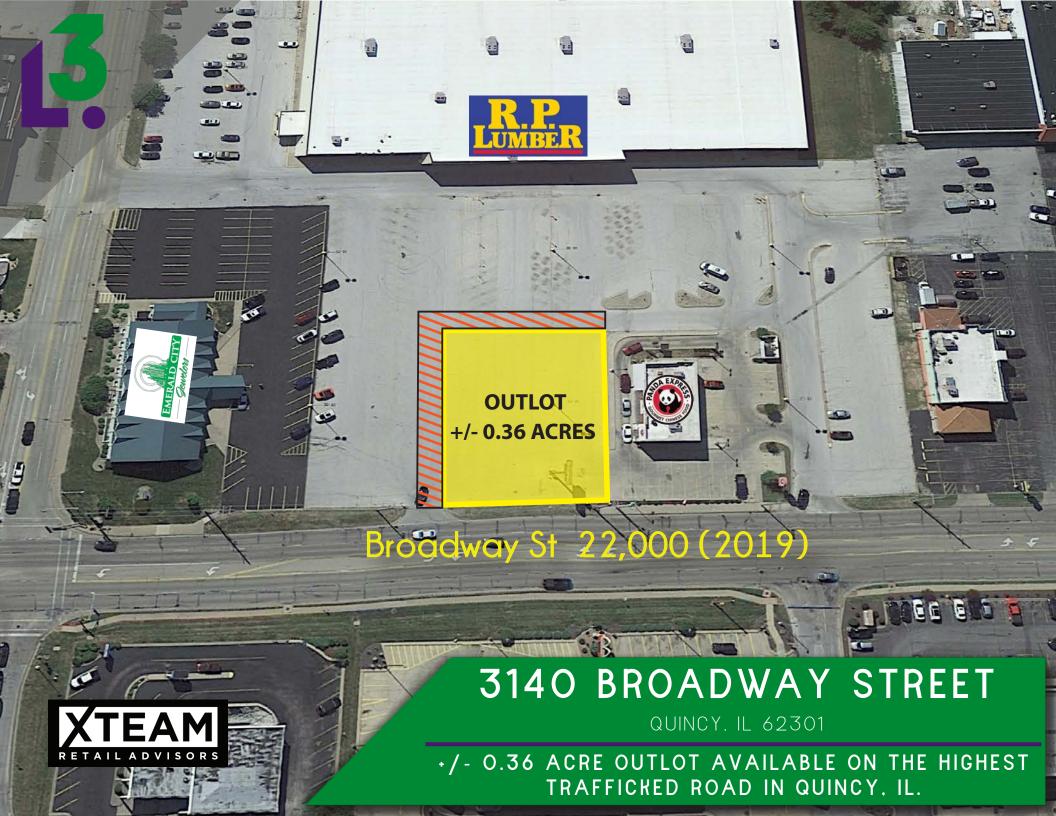

#### BROADWAY STREET (22,000 VPD)

# 3140 BROADWAY STREET

PLEASE CONTACT:

L<sup>3</sup> CORPORATION

RICK SPECTOR
DESIGNATED MANAGING BROKER

314.282.9827 (DIRECT)

314.708.2009 (MOBILE)

RICK@L3CORP.NET