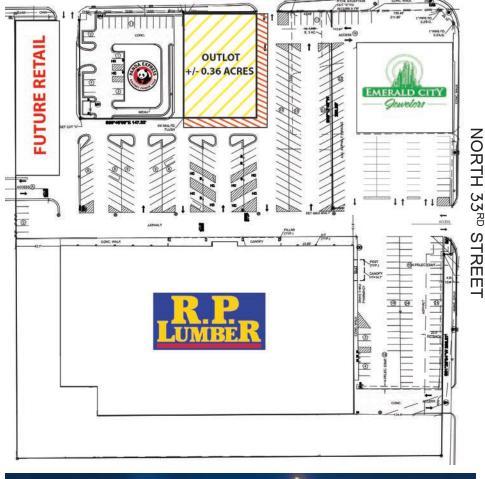

### SITE PLAN & DEMOGRAPHICS

- ACROSS FROM REGIONAL MALL ANCHORED BY SLUMBERLAND AND PETCO, AND ACROSS FROM NEW TARGET UNDER CONSTRUCTION
- CO-TENANTS INCLUDE: STAPLES, DOLLAR GENERAL, R.P. LUMBER AND PANDA EXPRESS
- DRIVE-THRU CAPABILITIES AVAILABLE
- BEST VISIBILITY IN QUINCY, ALONG BROADWAY STREET
- GROUND LEASE, BUILD-TO-SUIT OR SHOP SPACE AVAILABLE
- CALL BROKER FOR PRICING