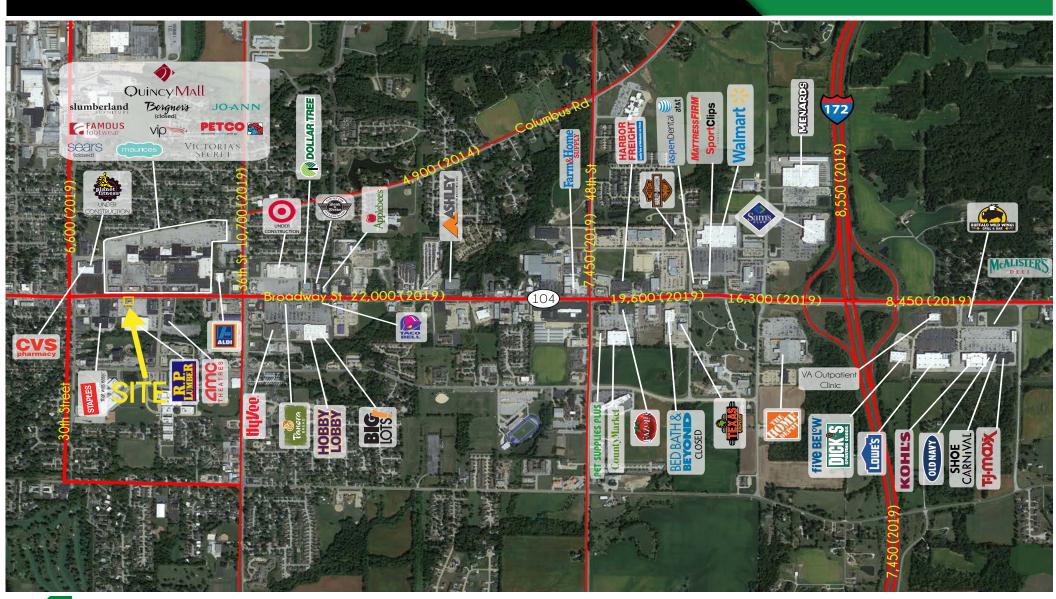

20 MINS  | <u>50 MINS</u> |
|------------|-----|--------------------|----------------|----------|----------------|
|            |     | 38,292             | 49,657         | 57,123   | 136,976        |
| HOUSEHOLDS |     | <u>5 MINS</u>      | <u>10 MINS</u> | 20 MINS  | <u>50 MINS</u> |
|            | •   | 16,100             | 20,590         | 23,491   | 55,289         |
| AVG HH     | (3) | 5 MINS<br>\$60,477 | <u>10 MINS</u> | 20 MINS  | 50 MINS        |
| INCOME     |     | \$60,477           | \$64,266       | \$65,549 | \$61,364       |



**DEMO REPORT** 

#### BROADWAY STREET (22,000 VPD)





# 3140 BROADWAY STREET

PLEASE CONTACT:

L<sup>3</sup> CORPORATION

RICK SPECTOR
DESIGNATED MANAGING BROKER

314.282.9827 (DIRECT)

314.708.2009 (MOBILE)

RICK@L3CORP.NET

## MARKET AERIAL