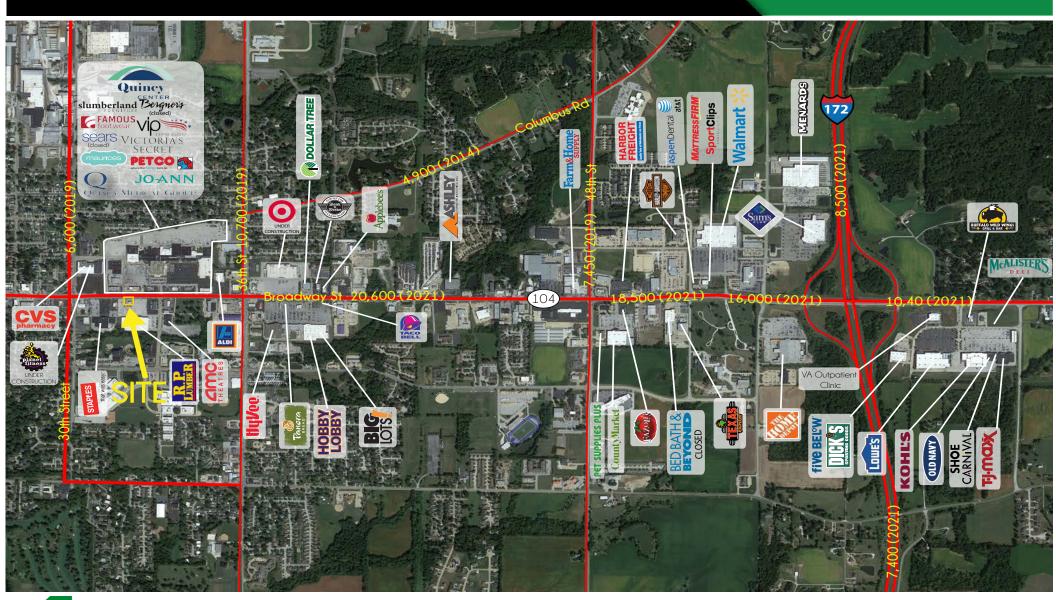

# MARKET AERIAL

## SITE PLAN & DEMOGRAPHICS

- ACROSS FROM REGIONAL MALL ANCHORED BY SLUMBERLAND AND PETCO, AND ACROSS FROM NEW TARGET UNDER CONSTRUCTION
- CO-TENANTS INCLUDE: STAPLES, DOLLAR GENERAL, R.P. LUMBER AND PANDA EXPRESS
- DRIVE-THRU CAPABILITIES AVAILABLE
- BEST VISIBILITY IN QUINCY, ALONG BROADWAY STREET
- GROUND LEASE, BUILD-TO-SUIT OR SHOP SPACE AVAILABLE
- CALL BROKER FOR PRICING