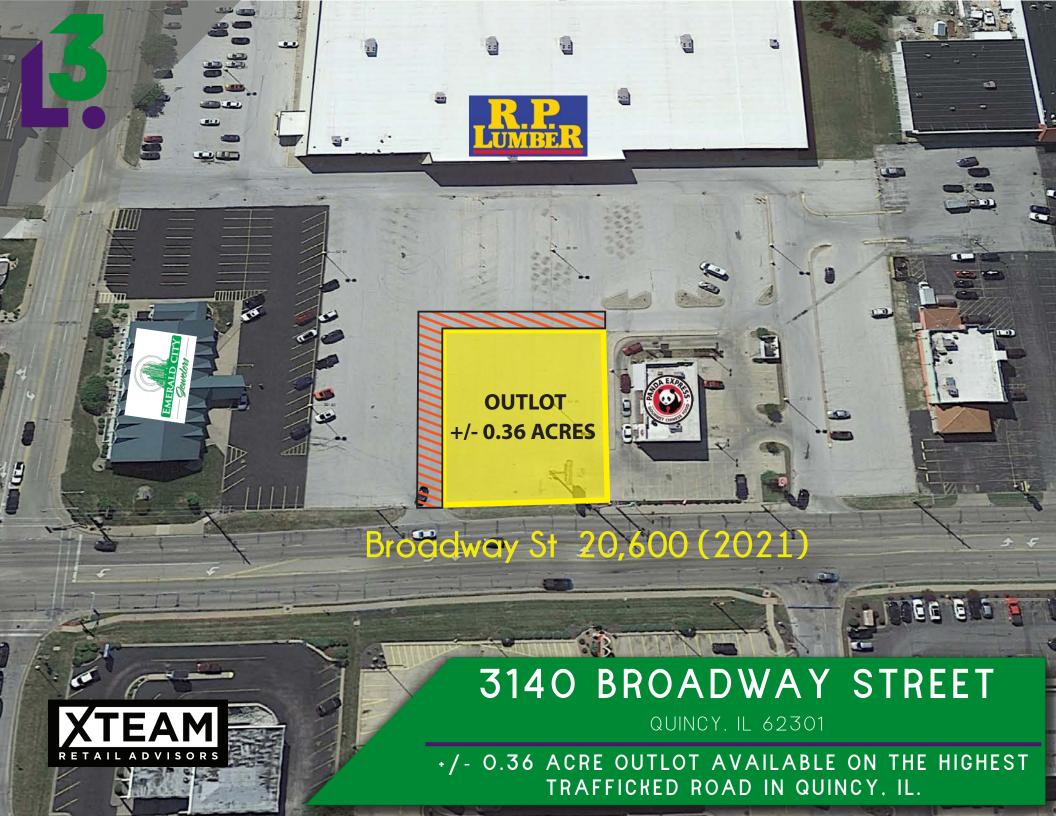

# 3140 BROADWAY STREET

PLEASE CONTACT:

L<sup>3</sup> CORPORATION

RICK SPECTOR
DESIGNATED MANAGING BROKER

314.282.9827 (DIRECT)

314.708.2009 (MOBILE)

RICK@L3CORP.NET

## SITE PLAN & DEMOGRAPHICS

- ACROSS FROM REGIONAL MALL ANCHORED BY SLUMBERLAND AND PETCO, AND ACROSS FROM NEW TARGET UNDER CONSTRUCTION
- CO-TENANTS INCLUDE: STAPLES, DOLLAR GENERAL, R.P. LUMBER AND PANDA EXPRESS
- DRIVE-THRU CAPABILITIES AVAILABLE
- BEST VISIBILITY IN QUINCY, ALONG BROADWAY STREET
- GROUND LEASE, BUILD-TO-SUIT OR SHOP SPACE AVAILABLE
- CALL BROKER FOR PRICING

## BROADWAY STREET (20,600 VPD)