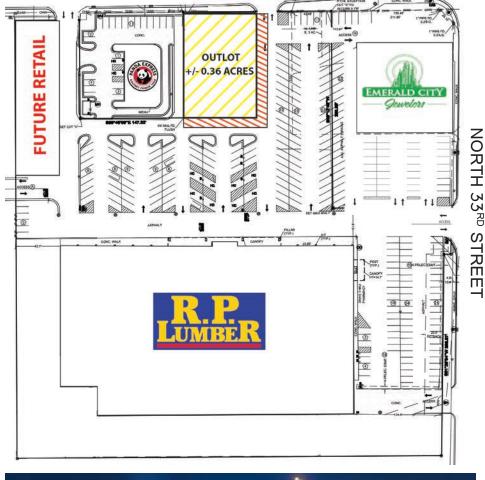

## SITE PLAN & DEMOGRAPHICS

- ACROSS FROM REGIONAL MALL ANCHORED BY SLUMBERLAND AND PETCO, AND ACROSS FROM NEW TARGET UNDER CONSTRUCTION
- CO-TENANTS INCLUDE: STAPLES, DOLLAR GENERAL, R.P. LUMBER AND PANDA EXPRESS
- DRIVE-THRU CAPABILITIES AVAILABLE
- BEST VISIBILITY IN QUINCY, ALONG BROADWAY STREET
- GROUND LEASE, BUILD-TO-SUIT OR SHOP SPACE AVAILABLE
- CALL BROKER FOR PRICING