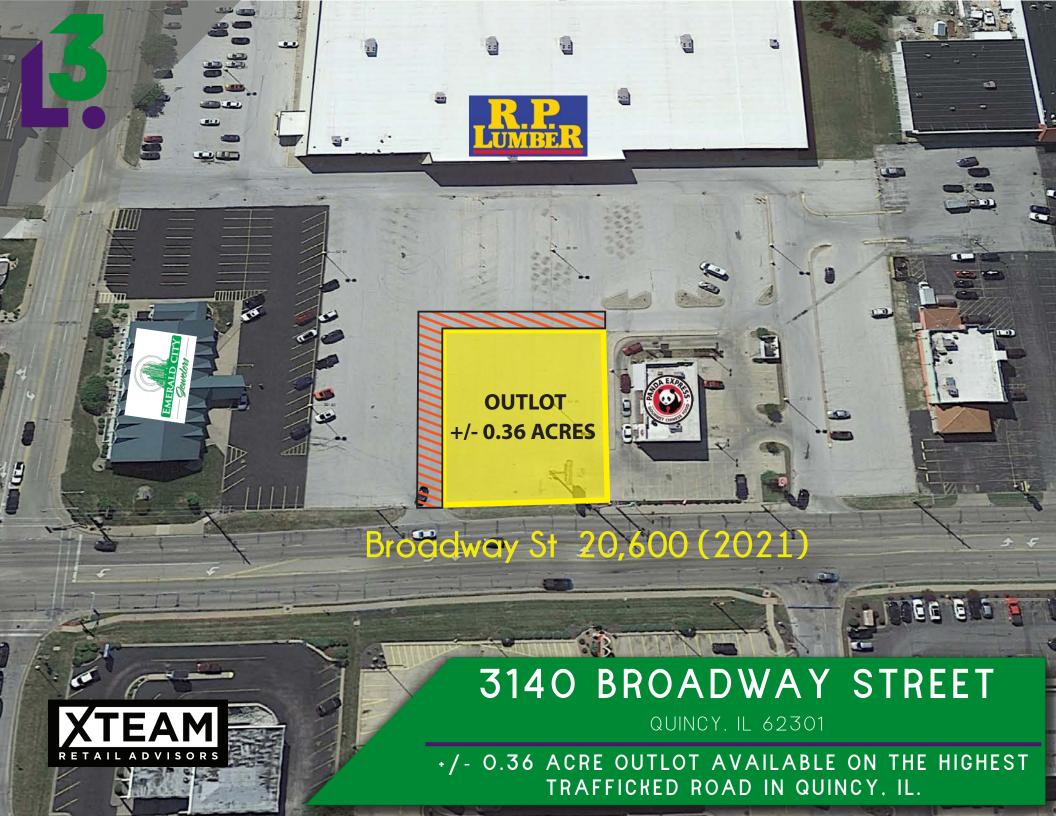

### SITE PLAN & DEMOGRAPHICS

- ACROSS FROM REGIONAL MALL ANCHORED BY SLUMBERLAND AND PETCO, AND ACROSS FROM NEW TARGET
- CO-TENANTS INCLUDE: STAPLES, DOLLAR GENERAL, R.P. LUMBER AND PANDA EXPRESS
- DRIVE-THRU CAPABILITIES AVAILABLE
- BEST VISIBILITY IN QUINCY, ALONG BROADWAY STREET
- GROUND LEASE, BUILD-TO-SUIT OR SHOP SPACE AVAILABLE
- CALL BROKER FOR PRICING

#### BROADWAY STREET (20,600 VPD)

# 3140 BROADWAY STREET

PLEASE CONTACT:

L<sup>3</sup> CORPORATION

RICK SPECTOR
DESIGNATED MANAGING BROKER

314.282.9827 (DIRECT)

314.708.2009 (MOBILE)

RICK@L3CORP.NET