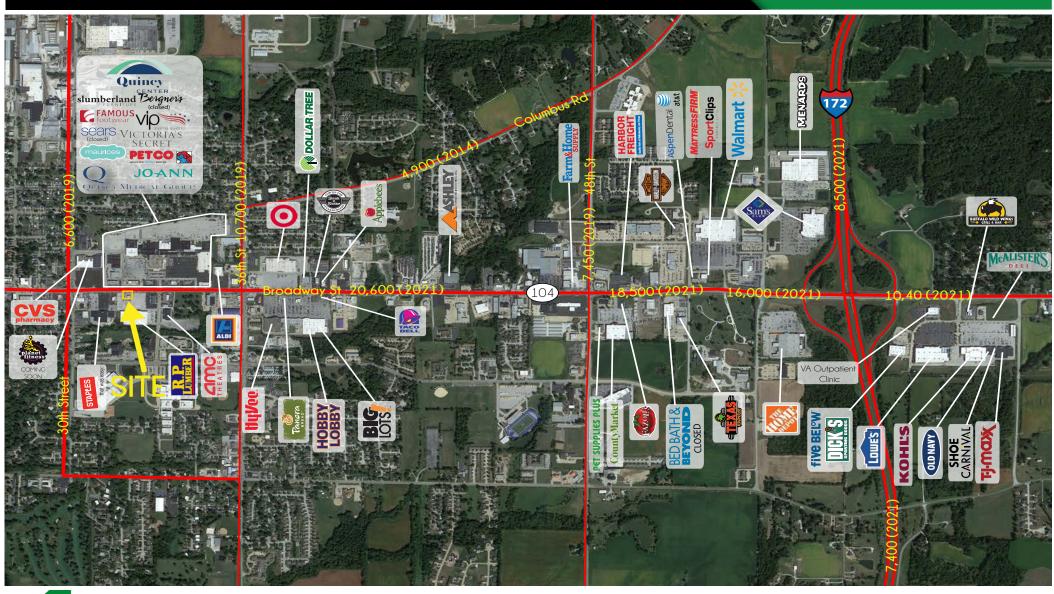

---|-----|---------------|----------------|----------------|----------------|
|   |           |     | 40,364        | 49,923         | 56,218         | 137,459        |
| Н | OUSEHOLDS |     | 5 MINS        | <u>10 MINS</u> | <u>20 MINS</u> | <u>50 MINS</u> |
|   |           | ••  | 16,921        | 20,716         | 23,100         | 55,500         |
|   | AVG HH    |     | <u>5 MINS</u> | <u>10 MINS</u> | <u>20 MINS</u> | <u>50 MINS</u> |
|   | INCOME    |     | \$68,777      | \$73,670       | \$75,177       | \$68,866       |

# VIEW & DOWNLOAD:

## DEMO REPORT

#### BROADWAY STREET (20,600 VPD)





# 3140 BROADWAY STREET

PLEASE CONTACT:

L<sup>3</sup> CORPORATION

RICK SPECTOR
DESIGNATED MANAGING BROKER

314.282.9827 (DIRECT)

314.708.2009 (MOBILE)

RICK@L3CORP.NET

### MARKET AERIAL