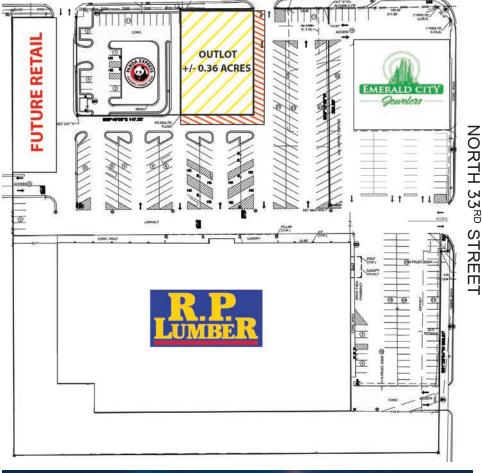

### SITE PLAN & DEMOGRAPHICS

- ACROSS FROM REGIONAL MALL ANCHORED BY SLUMBERLAND AND PETCO, AND ACROSS FROM NEW TARGET
- CO-TENANTS INCLUDE: STAPLES, DOLLAR GENERAL, R.P. LUMBER AND PANDA EXPRESS
- DRIVE-THRU CAPABILITIES AVAILABLE
- BEST VISIBILITY IN QUINCY, ALONG BROADWAY STREET
- GROUND LEASE, BUILD-TO-SUIT OR SHOP SPACE AVAILABLE
- CALL BROKER FOR PRICING