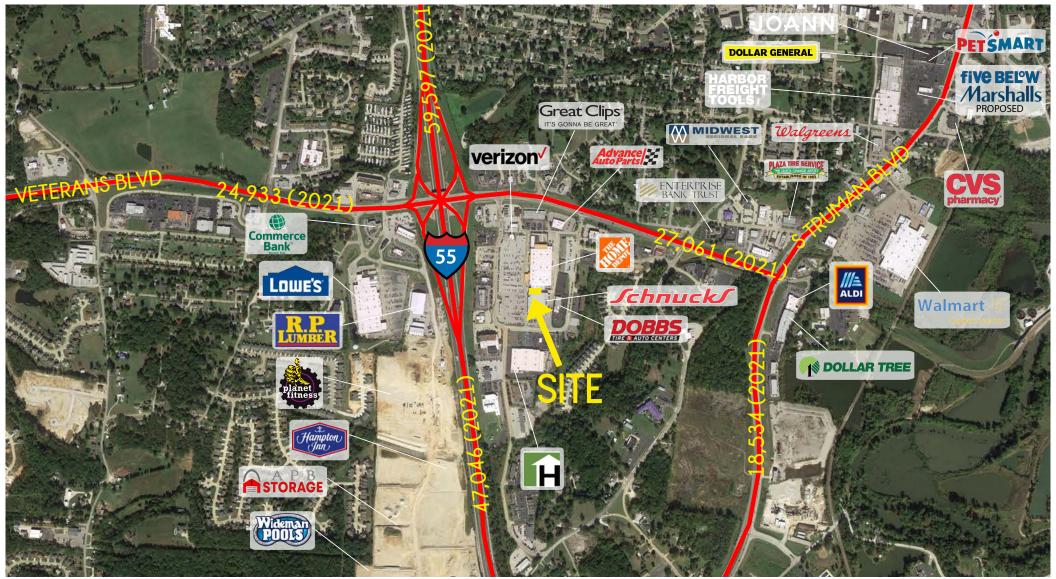

#### MARKET AERIAL

 PLEASE CONTACT:
 L<sup>3</sup> CORPORATION

 ALANA MOYLAN
 KYLE STEINER

 314.282.9830 (DIRECT)
 314.282.9835 (DIRECT)

 314.495.5013 (MOBILE)
 314.313.6323 (MOBILE)

 ALANA@L3CORP.NET
 KYLE@L3CORP.NET

- 2,480 SF SPACE DIRECTLY ADJACENT TO SCHNUCKS
- AMPLE PARKING LOT IN FRONT, INCLUDING 25 RESERVED SPOTS
- 0.3 MI DRIVE FROM INTERSTATE 55 CARRYING OVER 59,597 VPD
- GREAT SURROUNDING NATIONAL CO-TENANCY INCLUDING STARBUCKS, VERIZON WIRELESS, MCDONALD'S, PANERA BREAD, & WHITE CASTLE