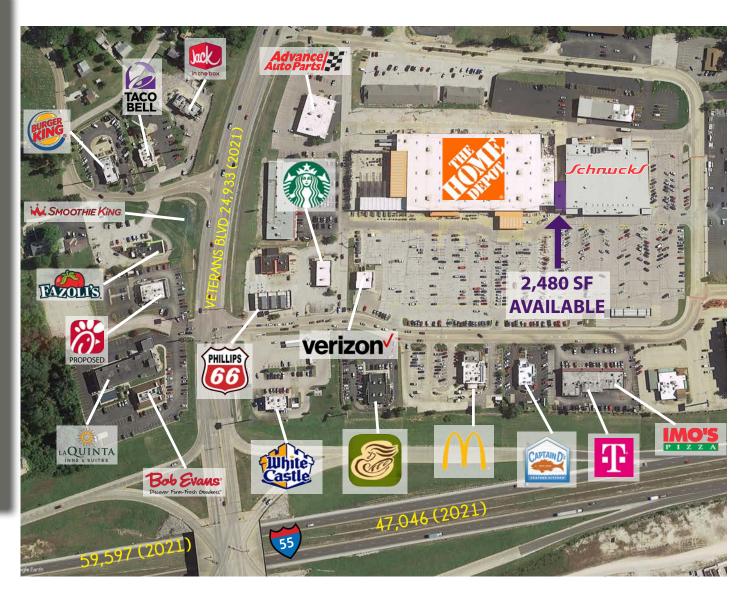

#### MARKET AERIAL

 PLEASE CONTACT:
 L<sup>3</sup> CORPORATION

 ALANA MOYLAN
 KYLE STEINER

 314.282.9830 (DIRECT)
 314.282.9835 (DIRECT)

 314.495.5013 (MOBILE)
 314.313.6323 (MOBILE)

 ALANA@L3CORP.NET
 KYLE@L3CORP.NET

- 2,480 SF SPACE DIRECTLY ADJACENT TO SCHNUCKS
- AMPLE PARKING LOT IN FRONT, INCLUDING 25 RESERVED SPOTS
- 0.3 MI DRIVE FROM INTERSTATE 55 CARRYING OVER 59,597 VPD
- GREAT SURROUNDING NATIONAL CO-TENANCY INCLUDING STARBUCKS, VERIZON WIRELESS, MCDONALD'S, PANERA BREAD, & WHITE CASTLE