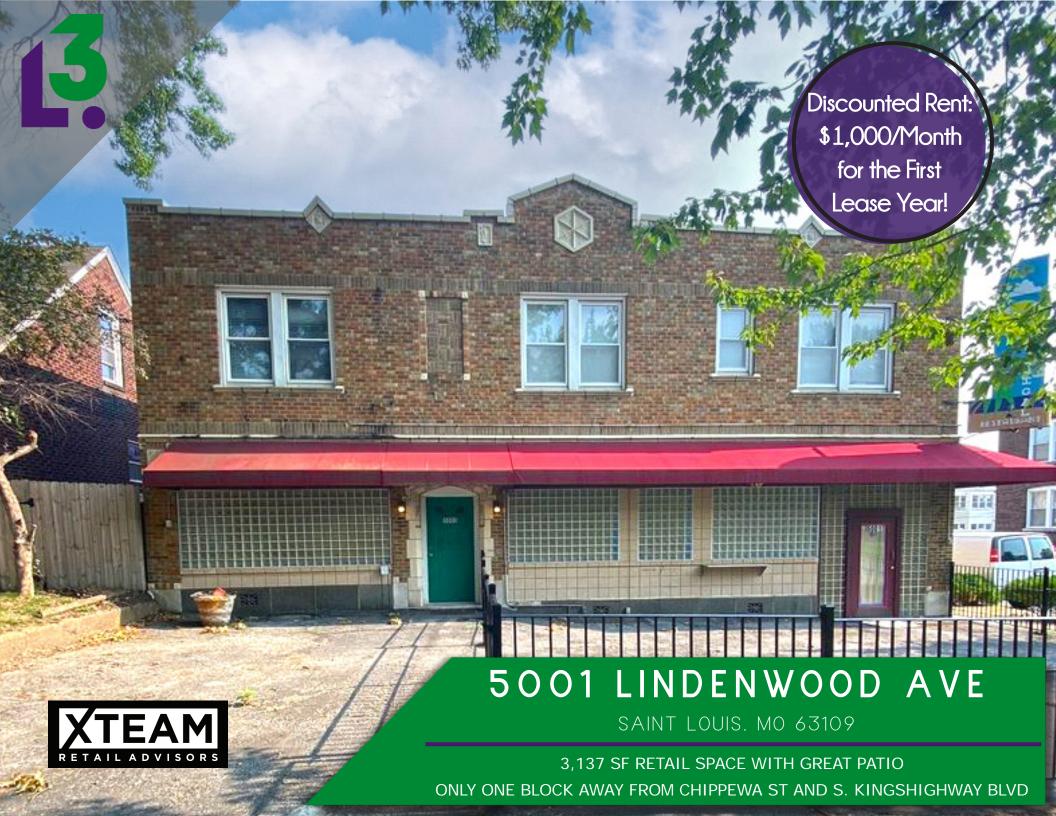

#### **DEMO REPORT**

DISCOUNTED RENT OF \$1,000/ MONTH FOR THE FIRST LEASE YEAR!

- FORMER RESTAURANT SPACE ON FIRST LEVEL WITH PATIO
- **EXISTING INFRASTRUCTURE IN PLACE**
- WIDE OPEN LAYOUT
- SPACE CAN BE DEMISED
- ADDITIONAL LOWER LEVEL INCLUDED WITH NO CHARGE
- TENANT RESPONSIBLE FOR GAS AND ELECTRIC, NO NNN CHARGES!
- CALL BROKER FOR ADDITIONAL DETAILS

## 5001 LINDENWOOD AVE

MARKET AERIAL

The information in this flyer has been obtained from sources believed reliable. While we do not doubt its accuracy, we have not verified it and make no guarantee about it. It is your responsibility to independently confirm its accuracy and completeness. Any projections, opinions, assumptions or estimates used are for example only and do not represent the current or future performance of the property. The value of this transaction to you depends on tax and other factors which should be evaluated by your tax, financial and legal advisors. You and your advisors should conduct a careful, independent investigation of the property to determine to your satisfaction the suitability of the property for your needs.