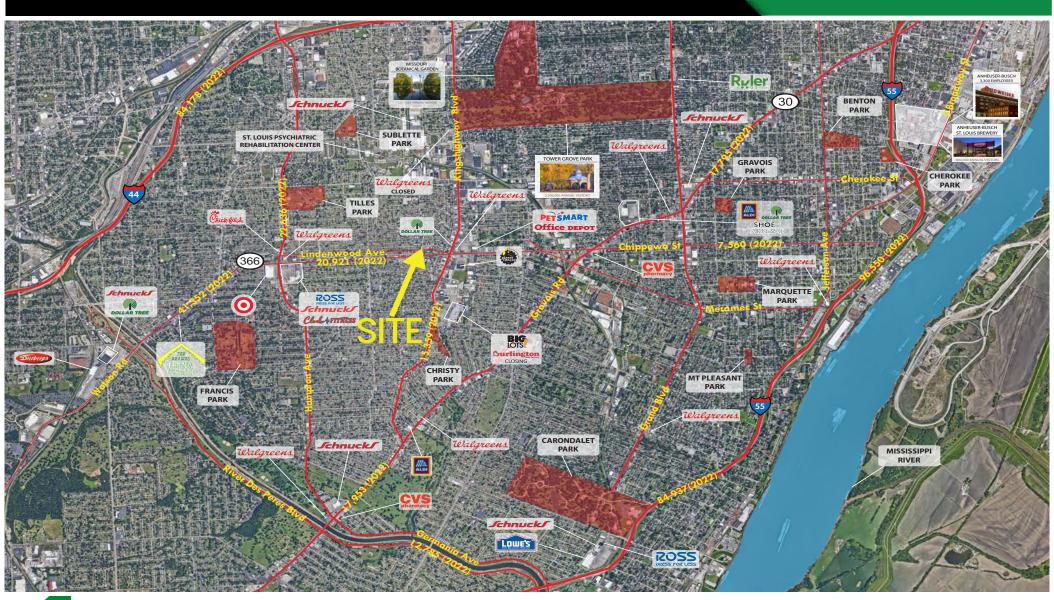

#### POPULATION ANALYSIS

**POPULATION** 

3 MILES 5 MILES 176,944 358,961

HOUSEHOLDS

3 MILES 5 MILES 81,170 164,291

AVG HH INCOME 1 MILE \$69,287

3 MILES \$71,987

5 MILES \$81,832

## 5001 LINDENWOOD AVE

MARKET AERIAL

The information in this flyer has been obtained from sources believed reliable. While we do not doubt its accuracy, we have not verified it and make no guarantee about it. It is your responsibility to independently confirm its accuracy and completeness. Any projections, opinions, assumptions or estimates used are for example only and do not represent the current or future performance of the property. The value of this transaction to you depends on tax and other factors which should be evaluated by your tax, financial and legal advisors. You and your advisors should conduct a careful, independent investigation of the property to determine to your satisfaction the suitability of the property for your needs.