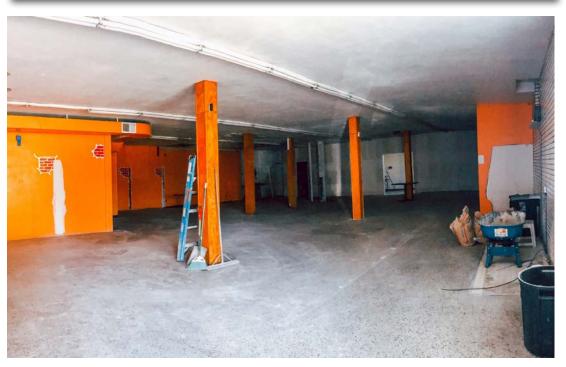

#### **DEMO REPORT**

DISCOUNTED RENT OF \$1,000/ MONTH FOR THE FIRST LEASE YEAR!

- FORMER RESTAURANT SPACE ON FIRST LEVEL WITH PATIO
- **EXISTING INFRASTRUCTURE IN PLACE**
- WIDE OPEN LAYOUT
- SPACE CAN BE DEMISED
- ADDITIONAL LOWER LEVEL INCLUDED WITH NO CHARGE
- TENANT RESPONSIBLE FOR GAS AND ELECTRIC, NO NNN CHARGES!
- CALL BROKER FOR ADDITIONAL DETAILS