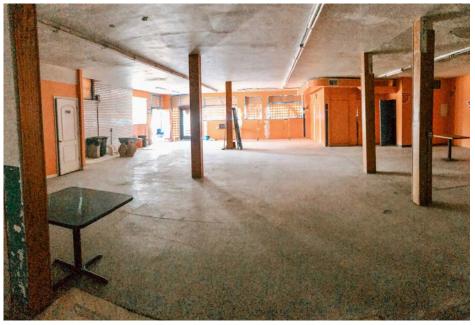

#### **DEMO REPORT**

DISCOUNTED RENT OF \$1,000/ MONTH FOR THE FIRST LEASE YEAR!

- FORMER RESTAURANT SPACE ON FIRST LEVEL WITH PATIO
- **EXISTING INFRASTRUCTURE IN PLACE**
- WIDE OPEN LAYOUT
- SPACE CAN BE DEMISED
- ADDITIONAL LOWER LEVEL INCLUDED WITH NO CHARGE
- TENANT RESPONSIBLE FOR GAS AND ELECTRIC, NO NNN CHARGES!
- CALL BROKER FOR ADDITIONAL DETAILS