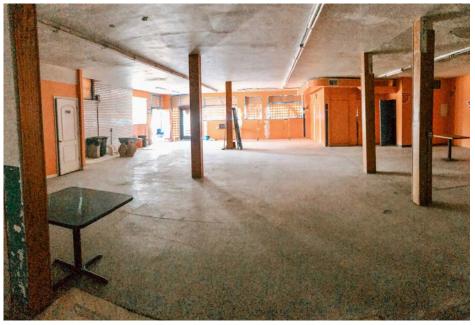

### **DEMO REPORT**

DISCOUNTED RENT OF \$1,000/ MONTH FOR THE FIRST LEASE YEAR!

- FORMER RESTAURANT SPACE ON FIRST LEVEL WITH PATIO
- **EXISTING INFRASTRUCTURE IN PLACE**
- WIDE OPEN LAYOUT
- SPACE CAN BE DEMISED
- ADDITIONAL LOWER LEVEL INCLUDED WITH NO CHARGE
- TENANT RESPONSIBLE FOR GAS AND ELECTRIC, NO NNN CHARGES!
- CALL BROKER FOR ADDITIONAL DETAILS