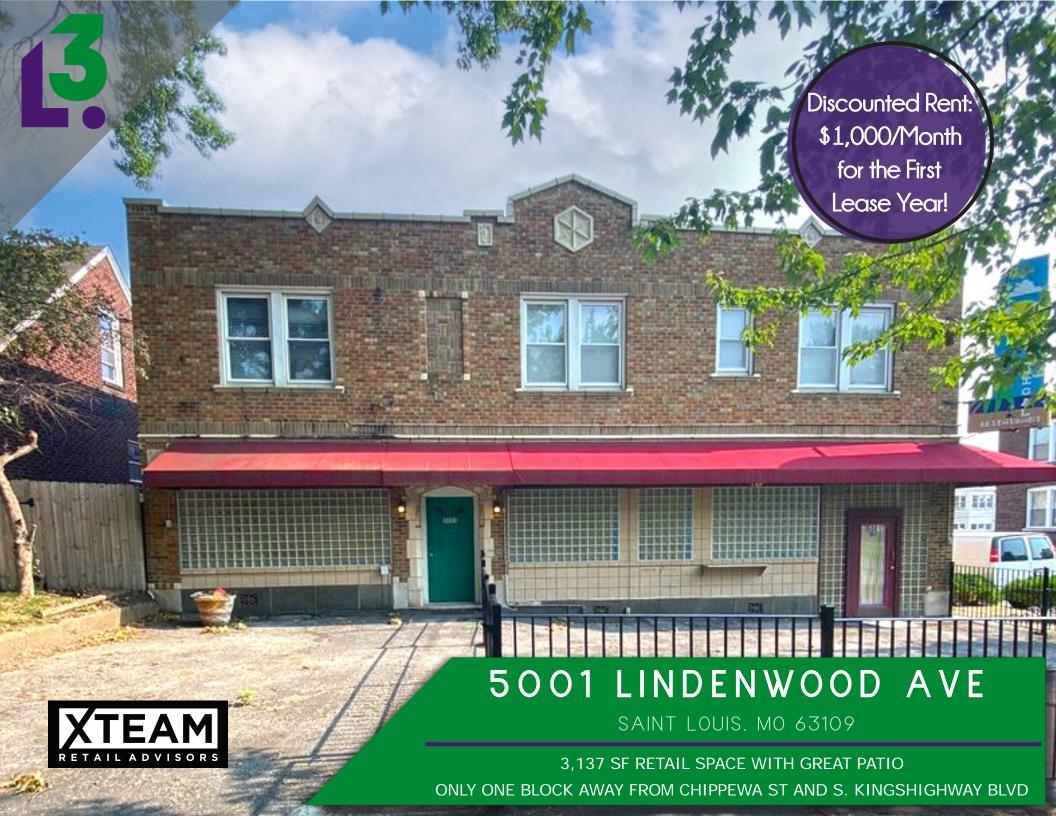

### **DEMO REPORT**

DISCOUNTED RENT OF \$1,000/ MONTH FOR THE FIRST LEASE YEAR!

- FORMER RESTAURANT SPACE ON FIRST LEVEL WITH PATIO
- **EXISTING INFRASTRUCTURE IN PLACE**
- WIDE OPEN LAYOUT
- SPACE CAN BE DEMISED
- ADDITIONAL LOWER LEVEL INCLUDED WITH NO CHARGE
- TENANT RESPONSIBLE FOR GAS AND ELECTRIC, NO NNN CHARGES!
- CALL BROKER FOR ADDITIONAL DETAILS