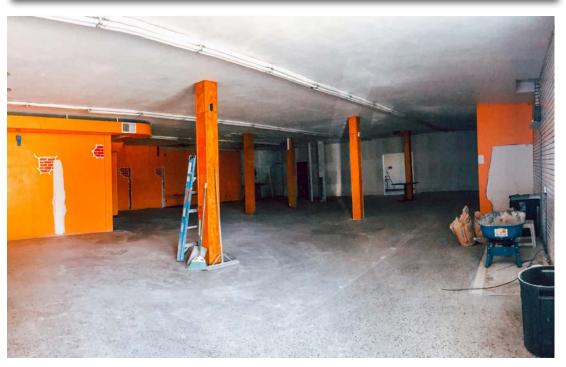

### **DEMO REPORT**

DISCOUNTED RENT OF \$1,000/ MONTH FOR THE FIRST LEASE YEAR!

- FORMER RESTAURANT SPACE ON FIRST LEVEL WITH PATIO
- **EXISTING INFRASTRUCTURE IN PLACE**
- WIDE OPEN LAYOUT
- SPACE CAN BE DEMISED
- ADDITIONAL LOWER LEVEL INCLUDED WITH NO CHARGE
- TENANT RESPONSIBLE FOR GAS AND ELECTRIC, NO NNN CHARGES!
- CALL BROKER FOR ADDITIONAL DETAILS