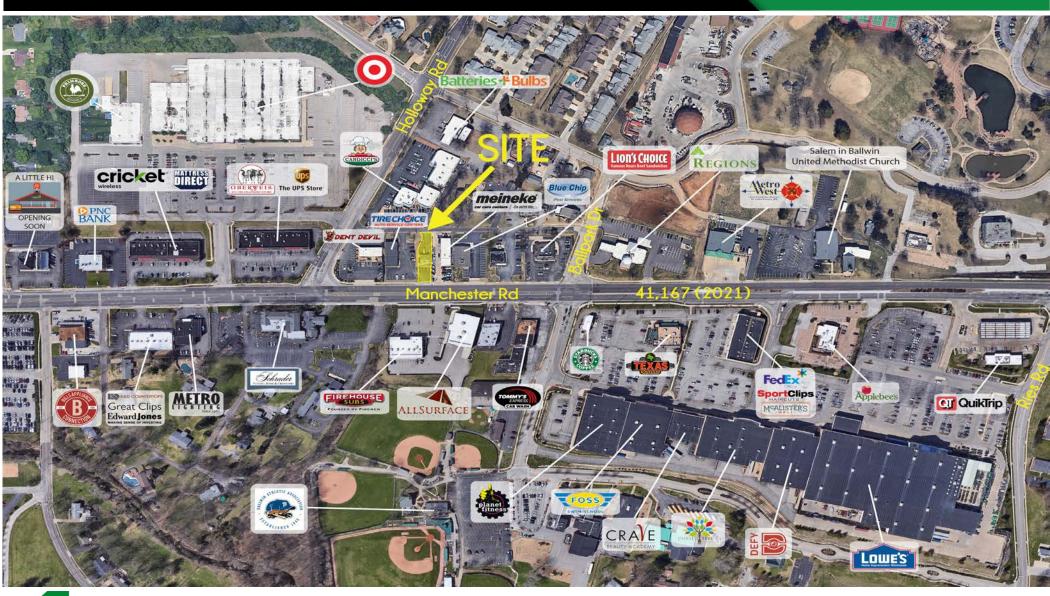

STORAGE
- PULL UP GARAGE DOOR IN PLACE FOR DELIVERIES
- HIGH VISIBILITY FROM MANCHESTER RD WITH 41,167 **VPD**
- **ONSITE PARKING AVAILABLE**
- MONUMENT SIGNAGE INCLUDED
- MANY NATIONAL RETAILERS NEARBY INCLUDING TARGET, LOWE'S, COSTCO, WALMART, MENARDS, ALDI, MARSHALL'S, HOBBY LOBBY AND MORE!
- CALL BROKER FOR DETAILS

#### POPULATION ANALYSIS

**POPULATION** 

**3 MILES** 5 MILES 85,905 166,479

HOUSEHOLDS

**3 MILES** 5 MILES 33,296 64,626



AVG HH INCOME 1 MILE \$102,113

**3 MILES** 

5 MILES \$127,242 \$139,899



## **DEMO REPORT**





# 14939 MANCHESTER RD

PLEASE CONTACT:

L<sup>3</sup> CORPORATION

REBECCA THESSEN

ALANA MOYLAN

314.282.9836 (DIRECT)

314.620.0093 (MOBILE)

REBECCA@L3CORP.NET ALANA

314.282.9830 (DIRECT) 314.495.5013 (MOBILE) ALANA@L3CORP.NET

## ZOOM AERIAL





# 14939 MANCHESTER RD

PLEASE CONTACT:

L<sup>3</sup> CORPORATION

REBECCA THESSEN

314.282.9836 (DIRECT)

314.620.0093 (MOBILE)

REBECCA@L3CORP.NET

314.282.9830 (DIRECT) 314.495.5013 (MOBILE)

ALANA MOYLAN

ALANA@L3CORP.NET

# MARKET AERIAL