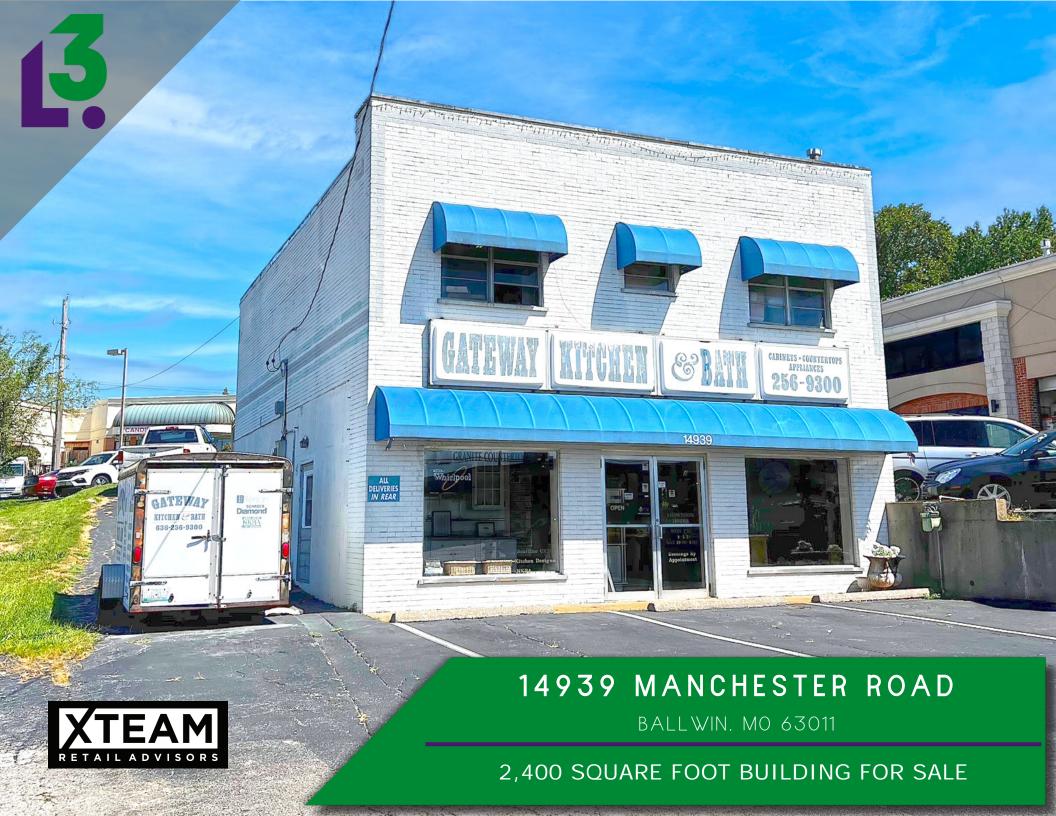

### PICTURES & DEMOGRAPHICS

- 2,400 SF BUILDING ON 0.16 ACRE LOT
- 1<sup>ST</sup> FLOOR RETAIL WITH 2<sup>ND</sup> FLOOR STORAGE
- PULL UP GARAGE DOOR IN PLACE FOR DELIVERIES
- HIGH VISIBILITY FROM MANCHESTER RD WITH 41,167 **VPD**
- **ONSITE PARKING AVAILABLE**
- MONUMENT SIGNAGE INCLUDED
- MANY NATIONAL RETAILERS NEARBY INCLUDING TARGET, LOWE'S, COSTCO, WALMART, MENARDS, ALDI, MARSHALL'S, HOBBY LOBBY AND MORE!
- CALL BROKER FOR DETAILS