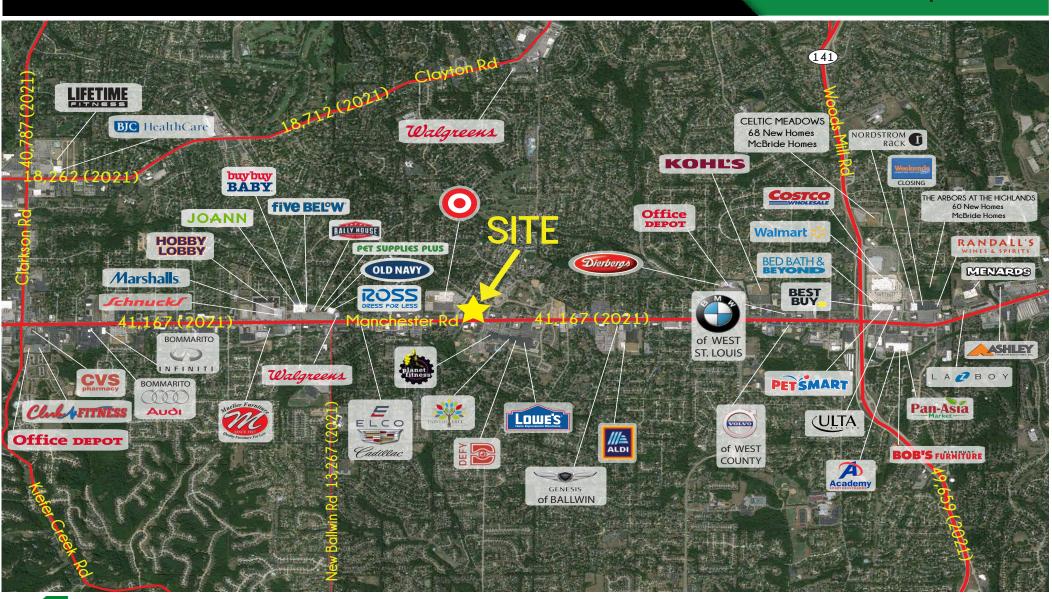

ENARDS, ALDI, MARSHALL'S, HOBBY LOBBY AND MORE!
- CALL BROKER FOR DETAILS

#### POPULATION ANALYSIS

**POPULATION** 

**3 MILES** 5 MILES 85,905 166,479

HOUSEHOLDS

**3 MILES** 5 MILES 33,296 64,626



AVG HH INCOME 1 MILE \$102,113

**3 MILES** 

5 MILES \$127,242 \$139,899



## **DEMO REPORT**





# 14939 MANCHESTER RD

PLEASE CONTACT:

L<sup>3</sup> CORPORATION

REBECCA THESSEN

ALANA MOYLAN

314.282.9836 (DIRECT)

314.620.0093 (MOBILE)

REBECCA@L3CORP.NET ALANA

314.282.9830 (DIRECT) 314.495.5013 (MOBILE) ALANA@L3CORP.NET

## ZOOM AERIAL





# 14939 MANCHESTER RD

PLEASE CONTACT:

L<sup>3</sup> CORPORATION

REBECCA THESSEN

314.282.9836 (DIRECT)

314.620.0093 (MOBILE)

REBECCA@L3CORP.NET

314.282.9830 (DIRECT) 314.495.5013 (MOBILE)

ALANA MOYLAN

ALANA@L3CORP.NET

# MARKET AERIAL