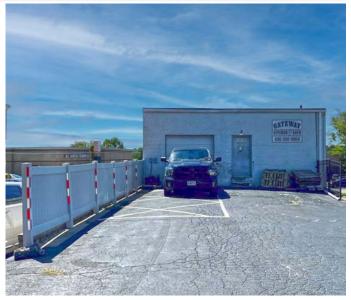

### PICTURES & DEMOGRAPHICS

- 2,400 SF BUILDING ON 0.16 ACRE LOT
- 1<sup>ST</sup> FLOOR RETAIL WITH 2<sup>ND</sup> FLOOR STORAGE
- PULL UP GARAGE DOOR IN PLACE FOR DELIVERIES
- HIGH VISIBILITY FROM MANCHESTER RD WITH 41,167 **VPD**
- **ONSITE PARKING AVAILABLE**
- MONUMENT SIGNAGE INCLUDED
- MANY NATIONAL RETAILERS NEARBY INCLUDING TARGET, LOWE'S, COSTCO, WALMART, MENARDS, ALDI, MARSHALL'S, HOBBY LOBBY AND MORE!
- CALL BROKER FOR DETAILS