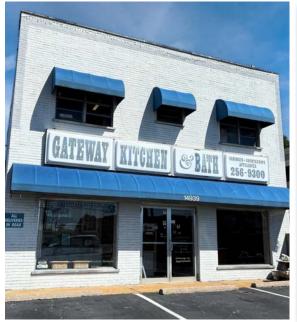

### PICTURES & DEMOGRAPHICS

- 2,400 SF BUILDING ON 0.16 ACRE LOT
- 1<sup>ST</sup> FLOOR RETAIL WITH 2<sup>ND</sup> FLOOR STORAGE
- PULL UP GARAGE DOOR IN PLACE FOR DELIVERIES
- HIGH VISIBILITY FROM MANCHESTER RD WITH 41,167 **VPD**
- **ONSITE PARKING AVAILABLE**
- MONUMENT SIGNAGE INCLUDED
- MANY NATIONAL RETAILERS NEARBY INCLUDING TARGET, LOWE'S, COSTCO, WALMART, MENARDS, ALDI, MARSHALL'S, HOBBY LOBBY AND MORE!
- CALL BROKER FOR DETAILS