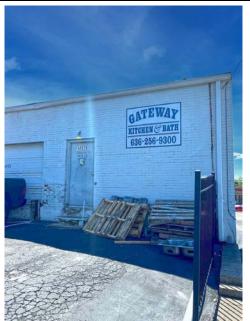

### PICTURES & DEMOGRAPHICS

- 2,400 SF BUILDING ON 0.16 ACRE LOT
- 1<sup>ST</sup> FLOOR RETAIL WITH 2<sup>ND</sup> FLOOR STORAGE
- PULL UP GARAGE DOOR IN PLACE FOR DELIVERIES
- HIGH VISIBILITY FROM MANCHESTER RD WITH 41,167 **VPD**
- **ONSITE PARKING AVAILABLE**
- MONUMENT SIGNAGE INCLUDED
- MANY NATIONAL RETAILERS NEARBY INCLUDING TARGET, LOWE'S, COSTCO, WALMART, MENARDS, ALDI, MARSHALL'S, HOBBY LOBBY AND MORE!
- CALL BROKER FOR DETAILS