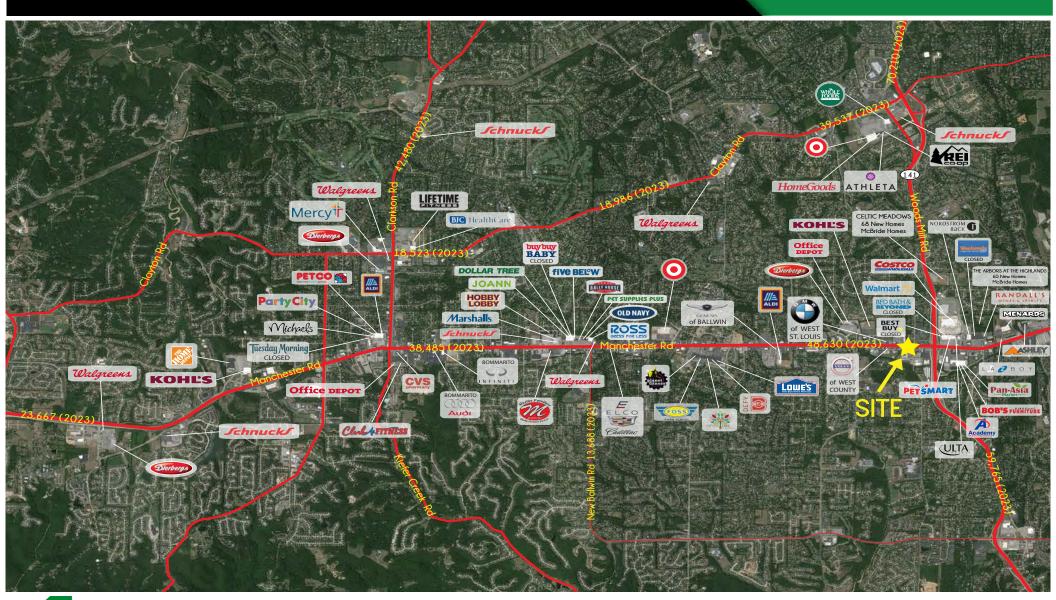

CA@L3CORP.NET

## PICTURES & DEMOGRAPHICS



## POPULATION ANALYSIS

| POPULATION | ( | 1 MILE | 3 MILES | 5 MILES |
|------------|---|--------|---------|---------|
|            |   | 9.918  | 84.574  | 164.933 |

HOUSEHOLDS 1 MILE 3 MILES 5 MILES 3,904 33,749 64,430

AVG HH INCOME \$\frac{1 \text{ MILE}}{\\$101,596} \quad \\$128,655 \quad \\$145,066



## **DEMO REPORT**

- FREESTANDING TWO-STORY BUILDING IDEAL FOR SINGLE TENANT USE
- SITUATED NEAR SIGNALIZED INTERSECTION ON MANCHESTER
  ROAD AND ROUTE 141 FOR CONVENIENT ACCESS
- 13 SURFACE PARKING SPACES
- MANCHESTER ROAD FRONTAGE WITH GREAT VISIBILITY, INCLUDING OVER 48,000 VEHICLES PER DAY



PLEASE CONTACT:

L<sup>3</sup> CORPORATION REBECCA THESSEN

> 314.282.9836 (DIRECT) 314.620.0093 (MOBILE)

REBECCA@L3CORP.NET

## MARKET AERIAL