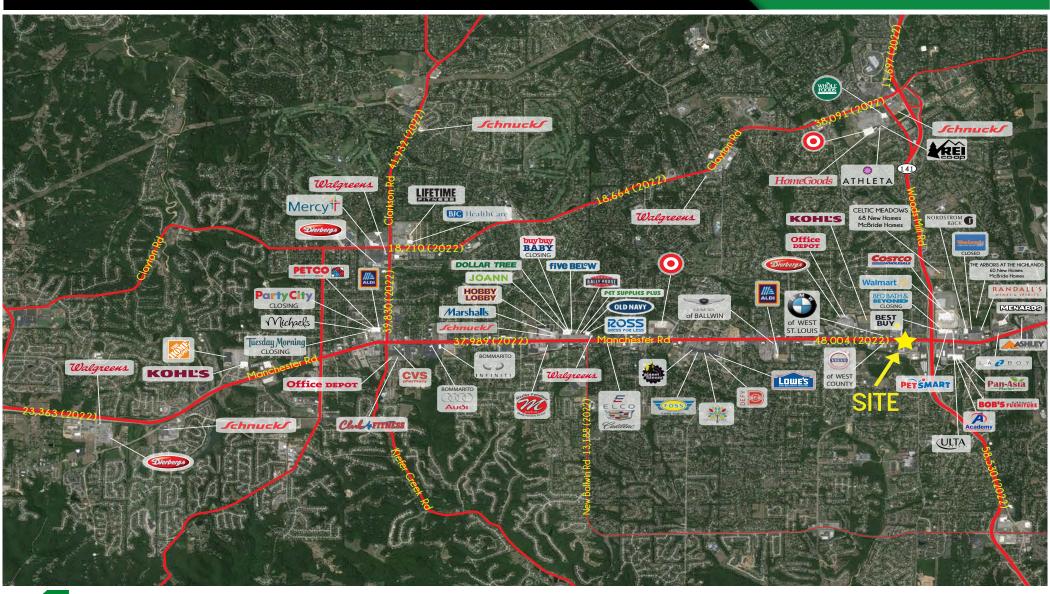

CCA@L3CORP.NET

## PICTURES & DEMOGRAPHICS



## POPULATION ANALYSIS

| POPULATION | 1 MILE | 3 MILES | 5 MILES |
|------------|--------|---------|---------|
|            | a ana  | 84 430  | 163 639 |

HOUSEHOLDS 1 MILE 3 MILES 5 MILES 3,899 33,682 63,893

AVG HH INCOME \$\frac{1 \text{ MILE}}{\\$97,070} \frac{3 \text{ MILES}}{\\$123,392} \\$141,472



## **DEMO REPORT**

- FREESTANDING TWO-STORY BUILDING IDEAL FOR SINGLE TENANT USE
- SITUATED NEAR SIGNALIZED INTERSECTION ON MANCHESTER
  ROAD AND ROUTE 141 FOR CONVENIENT ACCESS
- 13 SURFACE PARKING SPACES
- MANCHESTER ROAD FRONTAGE WITH GREAT VISIBILITY, INCLUDING OVER 47,000 VEHICLES PER DAY



PLEASE CONTACT:

L<sup>3</sup> CORPORATION REBECCA THESSEN

> 314.282.9836 (DIRECT) 314.620.0093 (MOBILE)

REBECCA@L3CORP.NET

## MARKET AERIAL