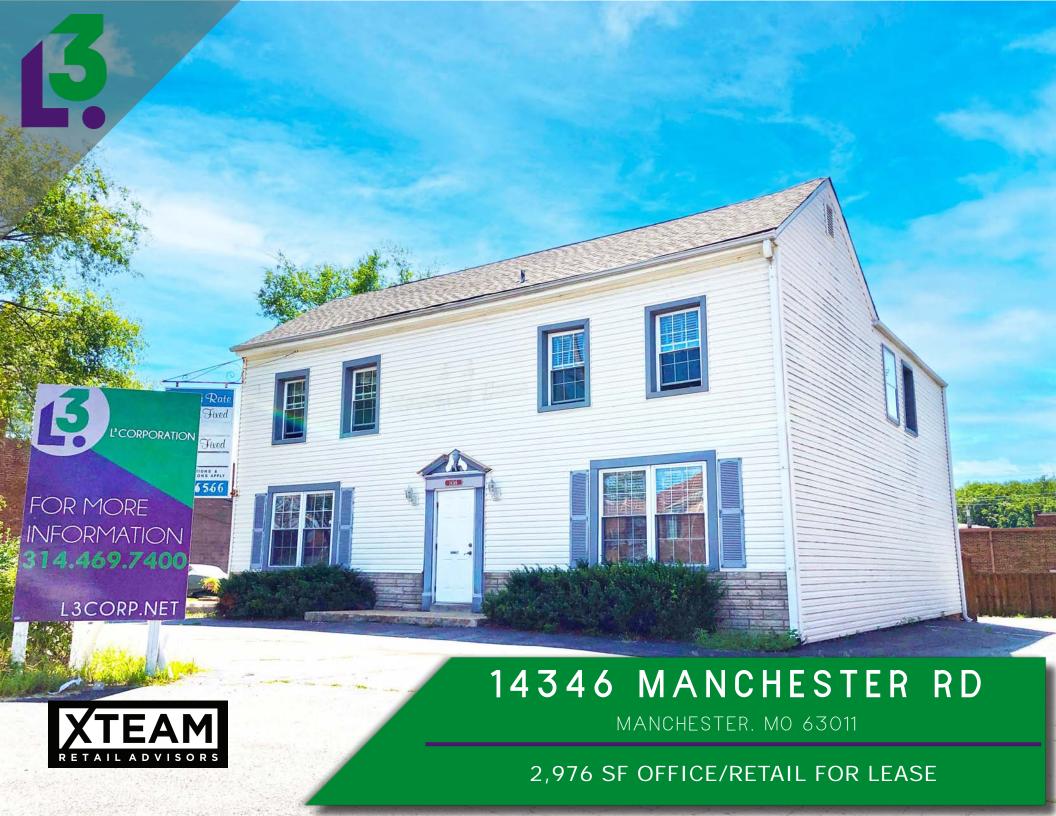

## **DEMO REPORT**

- FREESTANDING TWO-STORY BUILDING IDEAL FOR SINGLE TENANT USE
- SITUATED NEAR SIGNALIZED INTERSECTION ON MANCHESTER
  ROAD AND ROUTE 141 FOR CONVENIENT ACCESS
- 13 SURFACE PARKING SPACES
- MANCHESTER ROAD FRONTAGE WITH GREAT VISIBILITY, INCLUDING OVER 47,000 VEHICLES PER DAY