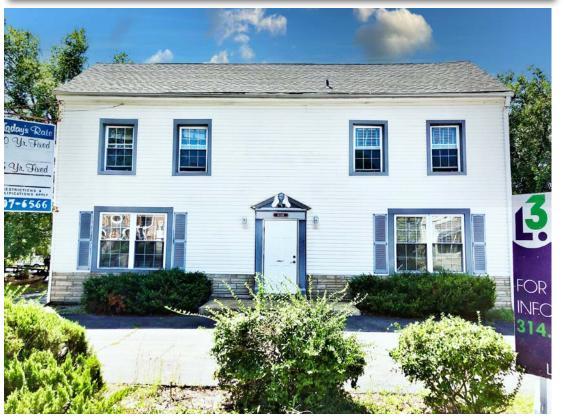

## PICTURES & DEMOGRAPHICS

## **DEMO REPORT**

- FREESTANDING TWO-STORY BUILDING IDEAL FOR SINGLE TENANT USE
- SITUATED NEAR SIGNALIZED INTERSECTION ON MANCHESTER
  ROAD AND ROUTE 141 FOR CONVENIENT ACCESS
- 13 SURFACE PARKING SPACES
- MANCHESTER ROAD FRONTAGE WITH GREAT VISIBILITY, INCLUDING OVER 47,000 VEHICLES PER DAY