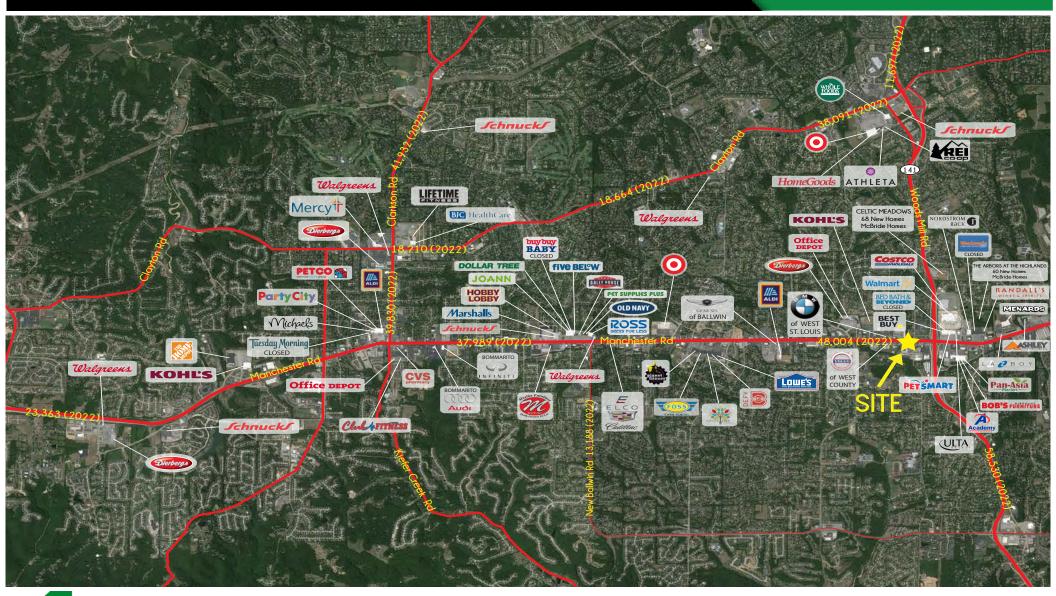

CCA@L3CORP.NET

## PICTURES & DEMOGRAPHICS



## POPULATION ANALYSIS

| POPULATION | 1 MILE | 3 MILES | 5 MILES |
|------------|--------|---------|---------|
|            | a ana  | 84 430  | 163 639 |

HOUSEHOLDS 1 MILE 3 MILES 5 MILES 3,899 33,682 63,893

AVG HH INCOME \$\frac{1 \text{ MILE}}{\\$97,070} \frac{3 \text{ MILES}}{\\$123,392} \\$141,472



## **DEMO REPORT**

- FREESTANDING TWO-STORY BUILDING IDEAL FOR SINGLE TENANT USE
- SITUATED NEAR SIGNALIZED INTERSECTION ON MANCHESTER
  ROAD AND ROUTE 141 FOR CONVENIENT ACCESS
- 13 SURFACE PARKING SPACES
- MANCHESTER ROAD FRONTAGE WITH GREAT VISIBILITY, INCLUDING OVER 47,000 VEHICLES PER DAY



PLEASE CONTACT:

L<sup>3</sup> CORPORATION REBECCA THESSEN

> 314.282.9836 (DIRECT) 314.620.0093 (MOBILE)

REBECCA@L3CORP.NET

## MARKET AERIAL