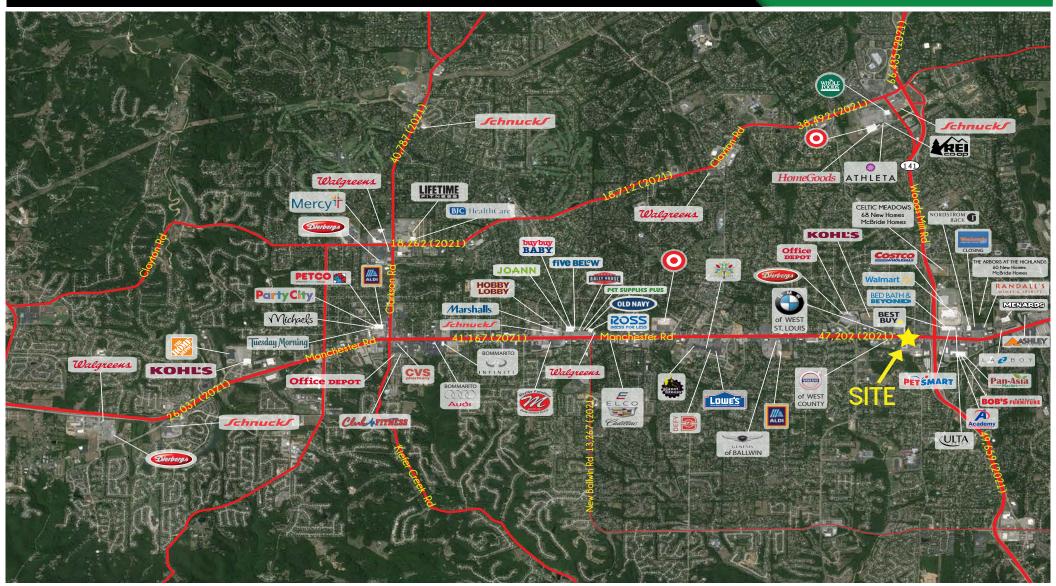

## 14346 MANCHESTER ROAD

MARKET AERIAL

PLEASE CONTACT:

L<sup>3</sup> CORPORATION REBECCA THESSEN

314.282.9836 (DIRECT) 314.620.0093 (MOBILE)

REBECCA@L3CORP.NET

The information in this flyer has been obtained from sources believed reliable. While we do not doubt its accuracy, we have not verified it and make no guarantee about it. It is your responsibility to independently confirm its accuracy and completeness. Any projections, opinions, assumptions or estimates used are for example only and do not represent the current or future performance of the property. The value of this transaction to you depends on tax and other factors which should be evaluated by your tax, financial and legal advisors. You and your advisors should conduct a careful, independent investigation of the property to determine to your satisfaction the suitability of the property for your needs.

- FREESTANDING TWO-STORY BUILDING IDEAL FOR SINGLE
  TENANT USE
- SITUATED NEAR SIGNALIZED INTERSECTION ON MANCHESTER
  ROAD AND ROUTE 141 FOR CONVENIENT ACCESS

PLEASE CONTACT:

- 13 SURFACE PARKING SPACES
- MANCHESTER ROAD FRONTAGE WITH GREAT VISIBILITY, INCLUDING OVER 47,000 VEHICLES PER DAY