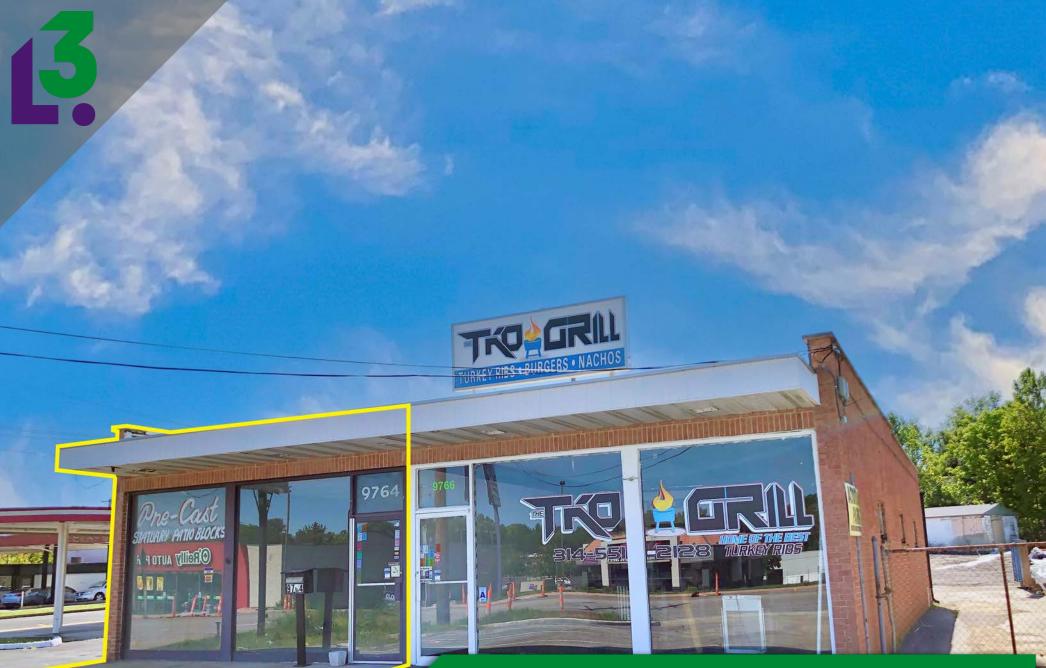

# 9764 ST. CHARLES ROCK RD

## PICTURES & DEMOGRAPHICS

L<sup>3</sup> CORPORATION REBECCA THESSEN 314.282.9836 (DIRECT) 314.620.0093 (MOBILE) REBECCA@L3CORP.NET

#### VIEW & DOWNLOAD: DEMO REPORT

- 1,200 SQ. FT. RETAIL FACING ST. CHARLES ROCK RD
- LESS THAN 3 MILES FROM ST. LOUIS LAMBERT
  INTERNATIONAL AIRPORT
- 33,741 VEHICLES PER DAY ON ST. CHARLES ROCK ROADCONTACT BROKER FOR PRICING