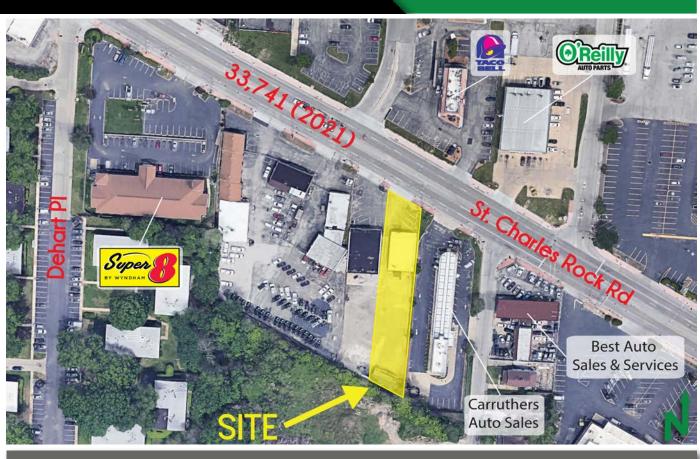

# 9764 ST. CHARLES ROCK RD

## MARKET AERIAL

PLEASE CONTACT:

L<sup>3</sup> CORPORATION REBECCA THESSEN

314.282.9836 (DIRECT) 314.620.0093 (MOBILE)

REBECCA@L3CORP.NET

ST. LOUIS LAMBERT INTERNATIONAL AIRPORT Walmart CLOSED FLOOR urlingt CLOSED Marshalls **BIG** LOTS IVE BELOW M CLOSED 7AUTO PARTS EDGE THE CROSSINGS BOB'S FURNITURE AT NORTHWEST MENARDS VCF VALUE CITY FORMER NORTHWEST PLAZA **R**<sub>v</sub>le areens **DOLLAR GENERAL Chnuck** 