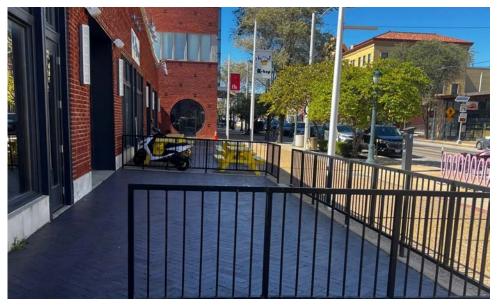

# PICTURES

- 3,335 SF FORMER RESTAURANT SPACE AVAILABLE FOR LEASE
- FENCED IN OUTDOOR PATIO AREA WITH A ROLL-UP GARAGE DOOR
- ADJACENT PARKING LOT NEXT TO THE BUILDING WITH 21 UNASSIGNED PARKING SPACES
- 10' HOOD, A WALK-IN COOLER AND SHARED GREASE TRAP IN PLACE
- CALL BROKER FOR PRICING AND MORE INFORMATION