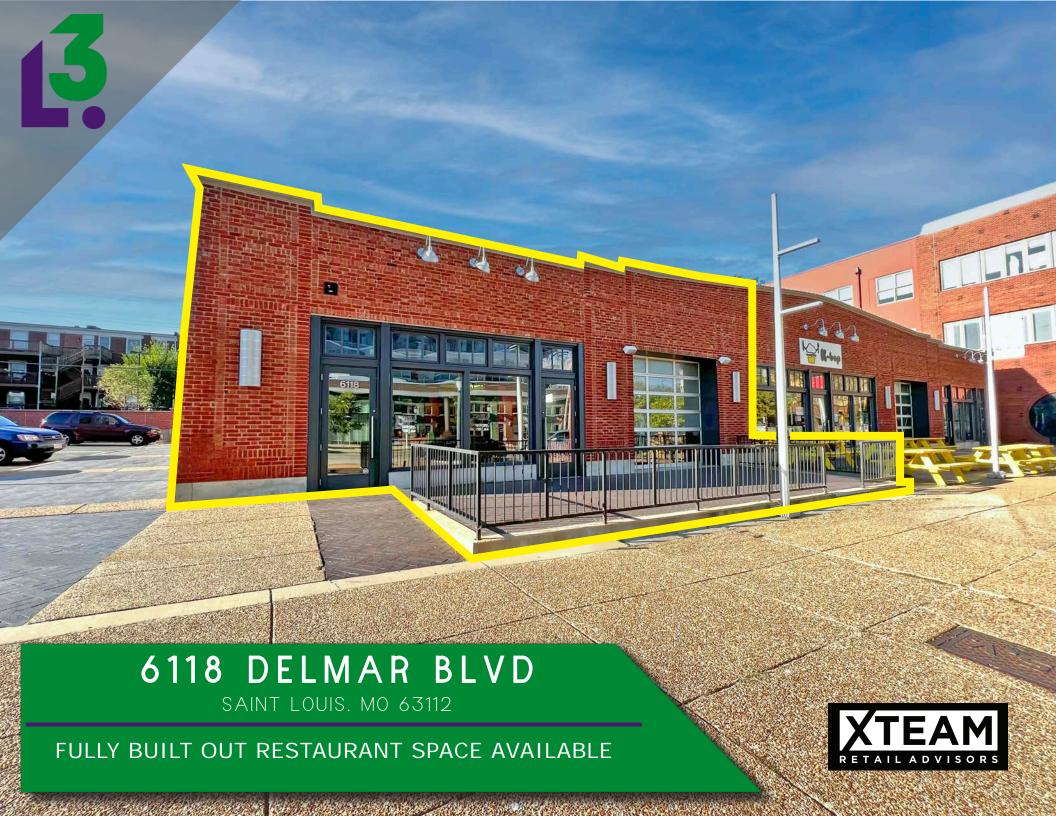

- 3,335 SF FORMER RESTAURANT SPACE AVAILABLE FOR LEASE
- FENCED IN OUTDOOR PATIO AREA WITH A ROLL-UP GARAGE DOOR
- ADJACENT PARKING LOT NEXT TO THE BUILDING WITH 21 UNASSIGNED PARKING SPACES
- 10' HOOD, A WALK-IN COOLER AND SHARED GREASE TRAP IN PLACE
- CALL BROKER FOR PRICING AND MORE INFORMATION

# 6118 DELMAR BLVD

PLEASE CONTACT:

L<sup>3</sup> CORPORATION

RICK SPECTOR

ALANA MOYLAN

314.282.9827 (DIRECT)

RICK@L3CORP.NET

314.708.2009 (MOBILE) 314