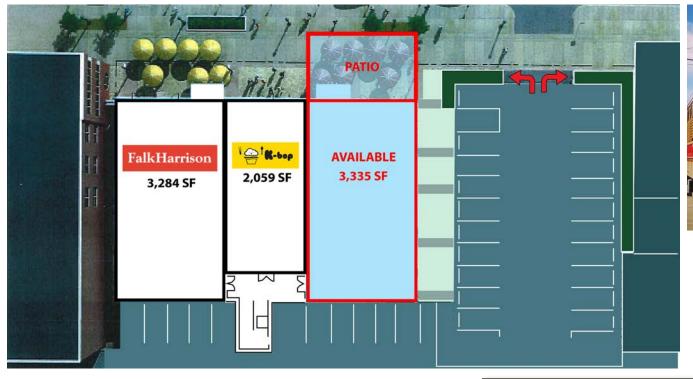

#### SITE PLAN & DEMOGRAPHICS

VIEW & DOWNLOAD:

- 3,335 SF FORMER RESTAURANT SPACE AVAILABLE FOR LEASE
- FENCED IN OUTDOOR PATIO AREA WITH A ROLL-UP GARAGE DOOR
- ADJACENT PARKING LOT NEXT TO THE BUILDING WITH 21 UNASSIGNED PARKING SPACES
- 10' HOOD, A WALK-IN COOLER AND SHARED GREASE TRAP IN PLACE
- CALL BROKER FOR PRICING AND MORE INFORMATION