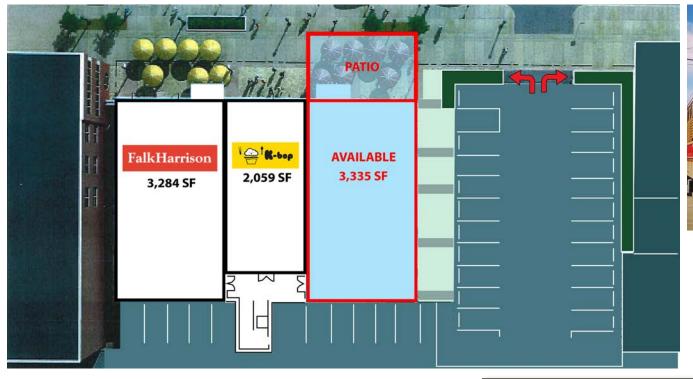

- 3,335 SF FORMER RESTAURANT SPACE AVAILABLE FOR LEASE
- FENCED IN OUTDOOR PATIO AREA WITH A ROLL-UP GARAGE DOOR
- ADJACENT PARKING LOT NEXT TO THE BUILDING WITH 21 UNASSIGNED PARKING SPACES
- 10' HOOD, A WALK-IN COOLER AND SHARED GREASE TRAP IN PLACE
- CALL BROKER FOR PRICING AND MORE INFORMATION