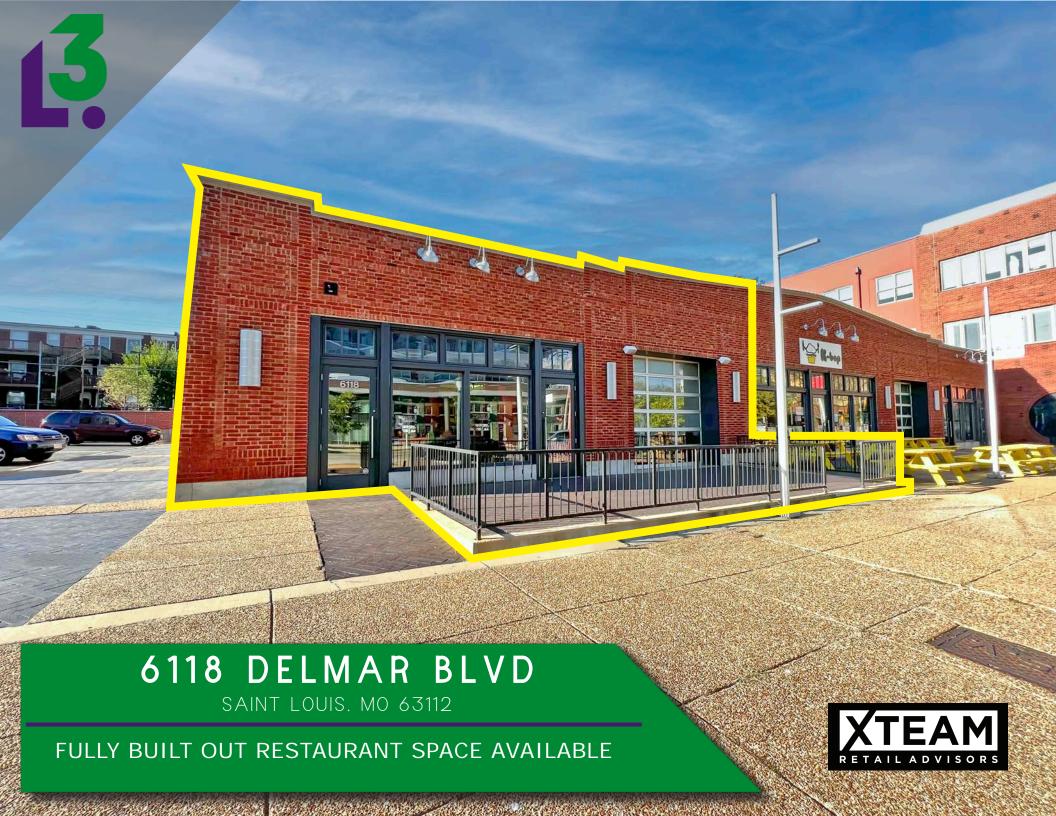

- 3,335 SF FORMER RESTAURANT SPACE AVAILABLE FOR LEASE
- FENCED IN OUTDOOR PATIO AREA WITH A ROLL-UP GARAGE DOOR
- ADJACENT PARKING LOT NEXT TO THE BUILDING WITH 21 UNASSIGNED PARKING SPACES
- 10' HOOD, A WALK-IN COOLER AND SHARED GREASE TRAP IN PLACE
- CALL BROKER FOR PRICING AND MORE INFORMATION