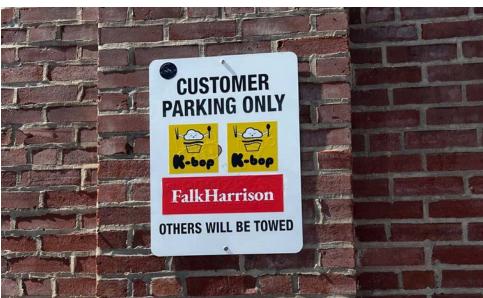

REA WITH A ROLL-UP GARAGE DOOR
- ADJACENT PARKING LOT NEXT TO THE BUILDING WITH 21 UNASSIGNED PARKING SPACES
- 10' HOOD, A WALK-IN COOLER AND SHARED GREASE TRAP IN PLACE
- CALL BROKER FOR PRICING AND MORE INFORMATION

The information in this flyer has been obtained from sources believed reliable. While we do not doubt its accuracy, we have not verified it and make no guarantee about it. It is your responsibility to independently confirm its accuracy and completeness. Any projections, opinions, assumptions or estimates used are for example only and do not

# 6118 DELMAR BLVD

PLEASE CONTACT:

L<sup>3</sup> CORPORATION

RICK SPECTOR

ALANA MOYLAN

314.282.9827 (DIRECT)

RICK@L3CORP.NET

314.708.2009 (MOBILE) 314

314.282.9830 (DIRECT) 314.495.5013 (MOBILE) ALANA@L3CORP.NET

## PICTURES









## 14939 MANCHESTER RD

PLEASE CONTACT:

L<sup>3</sup> CORPORATION

RICK SPECTOR

ALANA MOYLAN
314.282.9830 (DIRECT)

314.282.9827 (DIRECT)

RICK@L3CORP.NET

314.495.5013 (MOBILE)

314.708.2009 (MOBILE)

354,710 ANNUAL VISITORS

ALANA@L3CORP.NET

MARKET AERIAL

FALAFEL WASHINGTON UNIVERSITY **FOREST PARK** (WASH U) 13,000,000 VISITORS Saint Louis Zoo 17,096 STUDENTS HISTORY 2,942,078 ANNUAL VISITORS 2022-2023 ENROLLMENT ART MUSEUM SCIENCE CENTER 323,779 ANNUAL VISITORS 1,038,582 ANNUAL VISITORS



The information in this flyer has been obtained from sources believed reliable. While we do not doubt its accuracy, we have not verified it and make no guarantee about it. It is your responsibility to independently confirm its accuracy and completeness. Any projections, opinions, assumptions