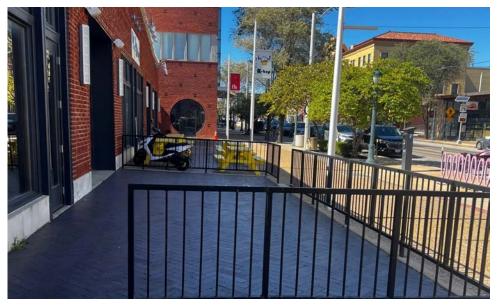

- 3,335 SF FORMER RESTAURANT SPACE AVAILABLE FOR LEASE
- FENCED IN OUTDOOR PATIO AREA WITH A ROLL-UP GARAGE DOOR
- ADJACENT PARKING LOT NEXT TO THE BUILDING WITH 21 UNASSIGNED PARKING SPACES
- 10' HOOD, A WALK-IN COOLER AND SHARED GREASE TRAP IN PLACE
- CALL BROKER FOR PRICING AND MORE INFORMATION

## PICTURES