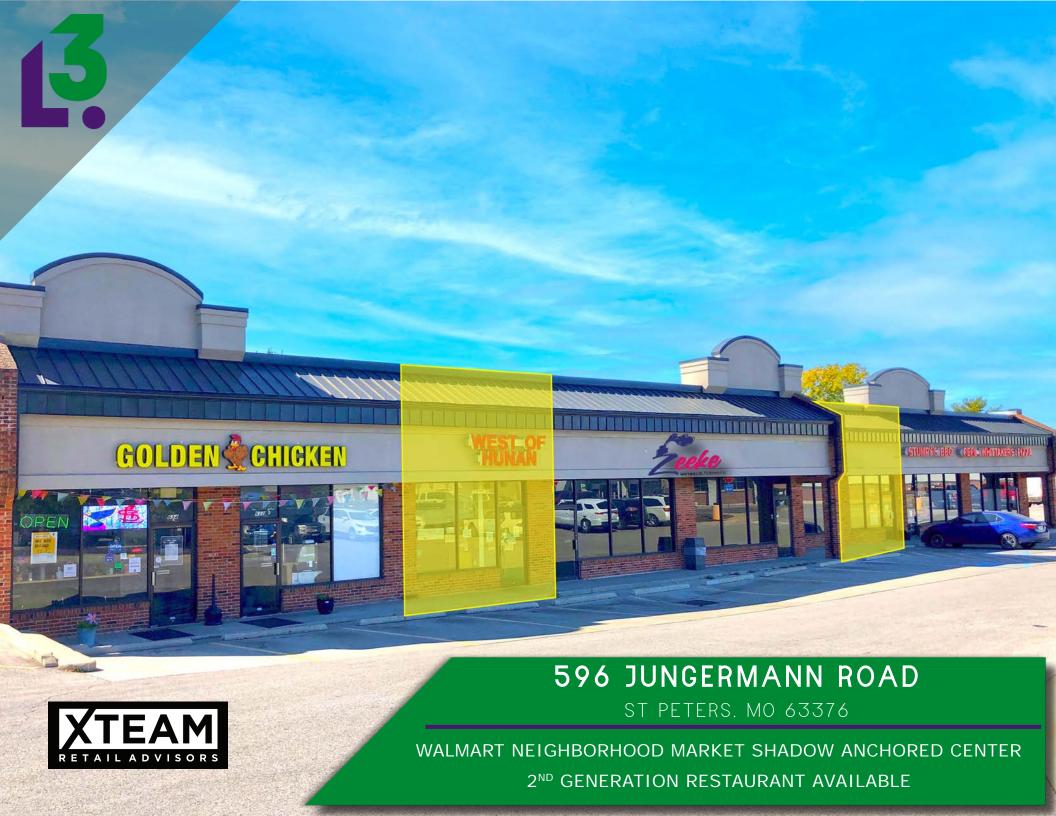

### 2<sup>ND</sup> GENERATION RESTAURANT

- Suite 630: 1,050 SF Former Restaurant
- Hood and Equipment to Remain
- Next to Walmart Neighborhood Market
- Contact Broker for Details

L<sup>3</sup> CORPORATION REBECCA THESSEN

314.282.9836 (DIRECT) 314.620.0093 (MOBILE) REBECCA@L3CORP.NET

SUITE 627

- 1,400 SF Available
- Highly Trafficked and Lighted Intersection
- Shadow Anchored by Walmart Neighborhood Market
- Co-Tenants include Cecil Whitaker's Pizza, Stumpy's BBQ, Golden Chicken & Zeeke Smoke Shop
- Monument Signage Available Facing Jungermann Road