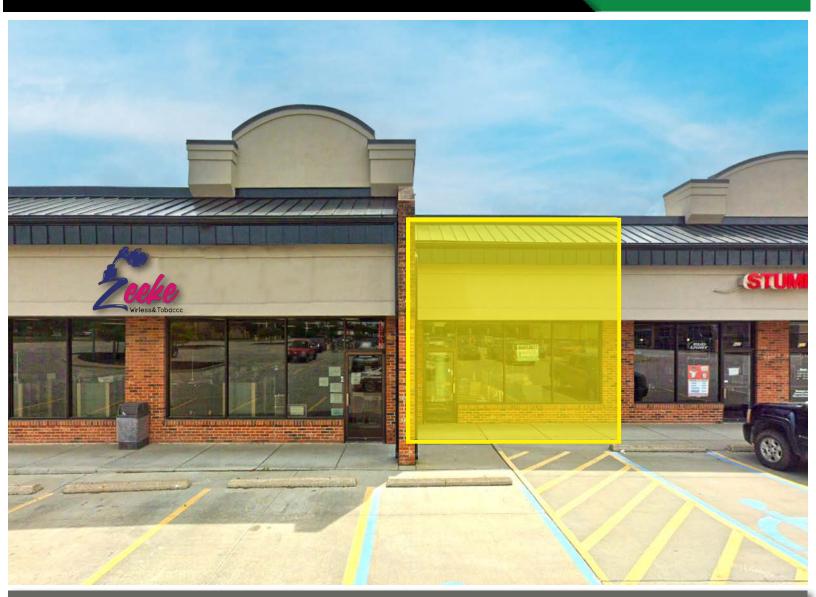

314.282.9836 (DIRECT) 314.620.0093 (MOBILE) REBECCA@L3CORP.NET

SUITE 627

- 1,400 SF Available
- Highly Trafficked and Lighted Intersection
- Shadow Anchored by Walmart Neighborhood Market
- Co-Tenants include Cecil Whitaker's Pizza, Stumpy's BBQ, Golden Chicken & Zeeke Smoke Shop
- Monument Signage Available Facing Jungermann Road