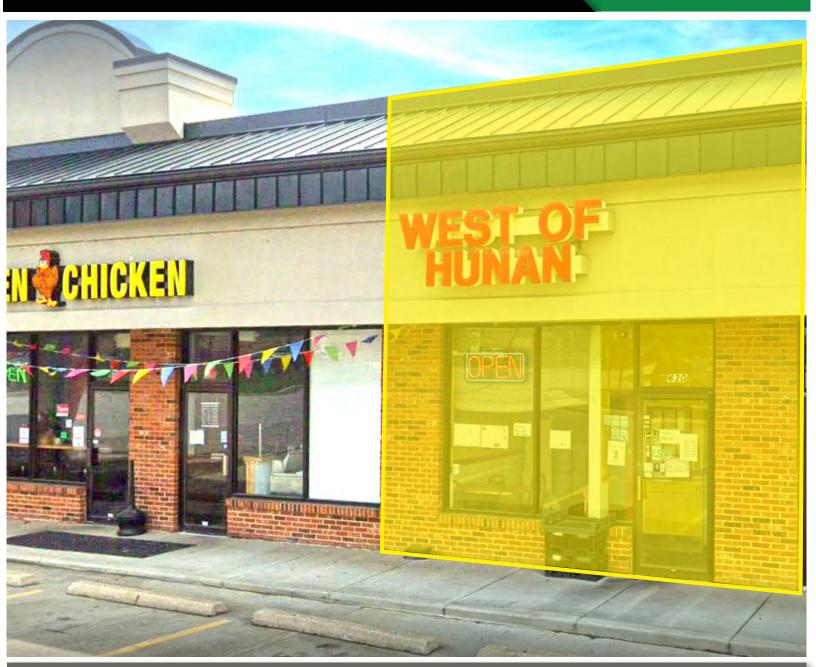

### 2<sup>ND</sup> GENERATION RESTAURANT

- Suite 630: 1,050 SF Former Restaurant
- Hood and Equipment to Remain
- Next to Walmart Neighborhood Market
- Contact Broker for Details

L<sup>3</sup> CORPORATION REBECCA THESSEN