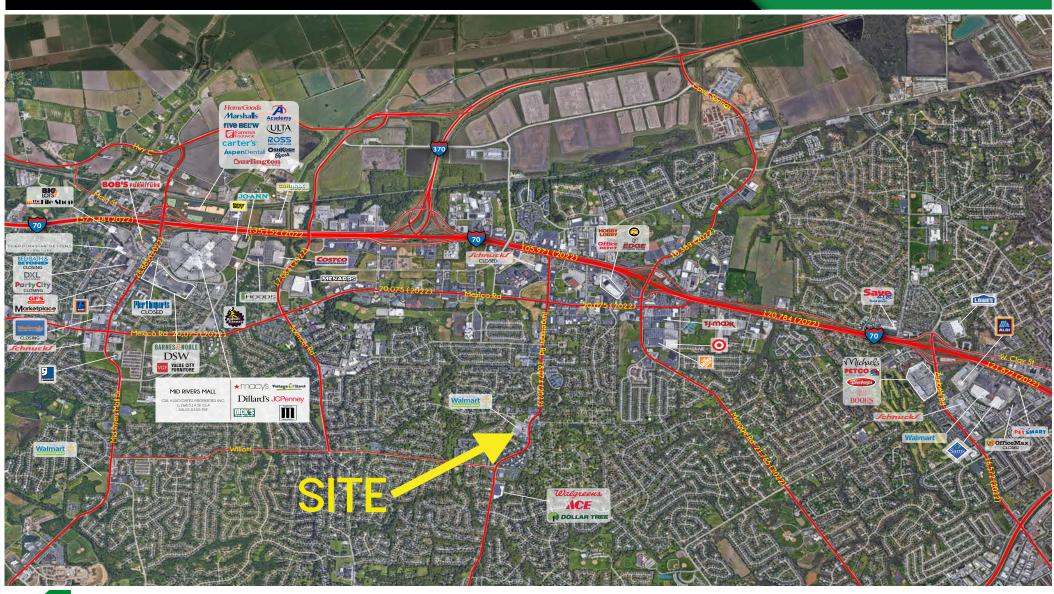

L<sup>3</sup> CORPORATION REBECCA THESSEN

314.282.9836 (DIRECT) 314.620.0093 (MOBILE) REBECCA@L3CORP.NET

### 2<sup>ND</sup> GENERATION RESTAURANT



- Suite 630: 1,050 SF Former Restaurant
- Hood and Equipment to Remain
- Next to Walmart Neighborhood Market
- Contact Broker for Details

L<sup>3</sup> CORPORATION REBECCA THESSEN

314.282.9836 (DIRECT) 314.620.0093 (MOBILE) REBECCA@L3CORP.NET

SUITE 627



- 1,400 SF Available
- Highly Trafficked and Lighted Intersection
- Shadow Anchored by Walmart Neighborhood Market
- Co-Tenants include Cecil Whitaker's Pizza, Stumpy's BBQ, Golden Chicken & Zeeke Smoke Shop
- Monument Signage Available Facing Jungermann Road

L<sup>3</sup> CORPORATION REBECCA THESSEN

314.282.9836 (DIRECT)

314.620.0093 (MOBILE)
REBECCA@L3CORP.NET

# MARKET AERIAL