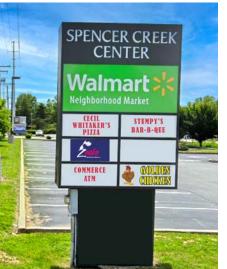

314.282.9836 (DIRECT) 314.620.0093 (MOBILE) REBECCA@L3CORP.NET

SUITE 627

- 1,400 SF Available
- Highly Trafficked and Lighted Intersection
- Shadow Anchored by Walmart Neighborhood Market
- Co-Tenants include Cecil Whitaker's Pizza, Stumpy's BBQ, Golden Chicken & Zeeke Smoke Shop
- Monument Signage Available Facing Jungermann Road