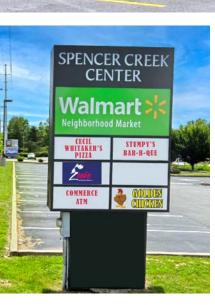

## SUITE 627

- 1,400 SF Available
- Highly Trafficked and Lighted Intersection
- Shadow Anchored by Walmart Neighborhood Market
- Co-Tenants include Cecil Whitaker's Pizza, Stumpy's BBQ, Golden Chicken & Zeeke Smoke Shop
- Monument Signage Available Facing Jungermann Road on a First Come First Serve Basis