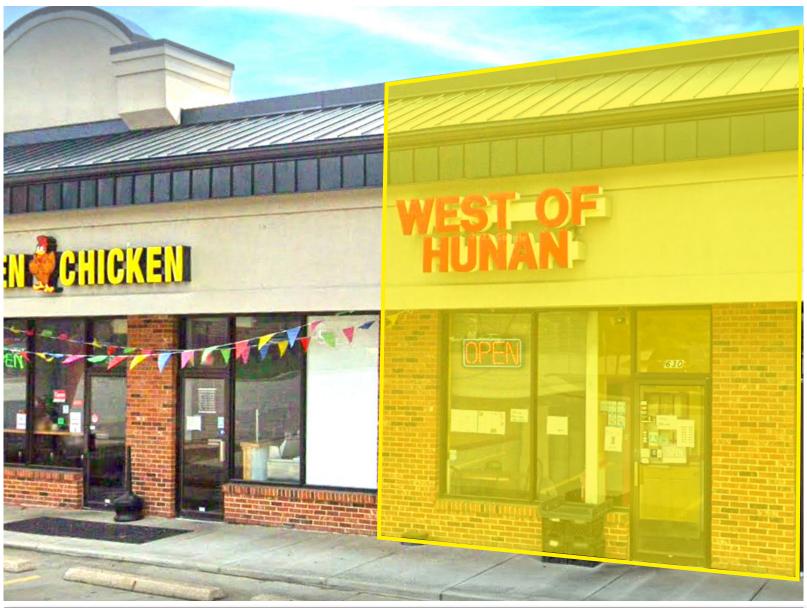

## 2<sup>ND</sup> GENERATION RESTAURANT

- Suite 630: 1,050 SF Former Restaurant
- Hood and Equipment to Remain
- Next to Walmart Neighborhood Market
- Contact Broker for Details
- Monument Signage Available Facing Jungermann Road on a First Come First Serve Basis