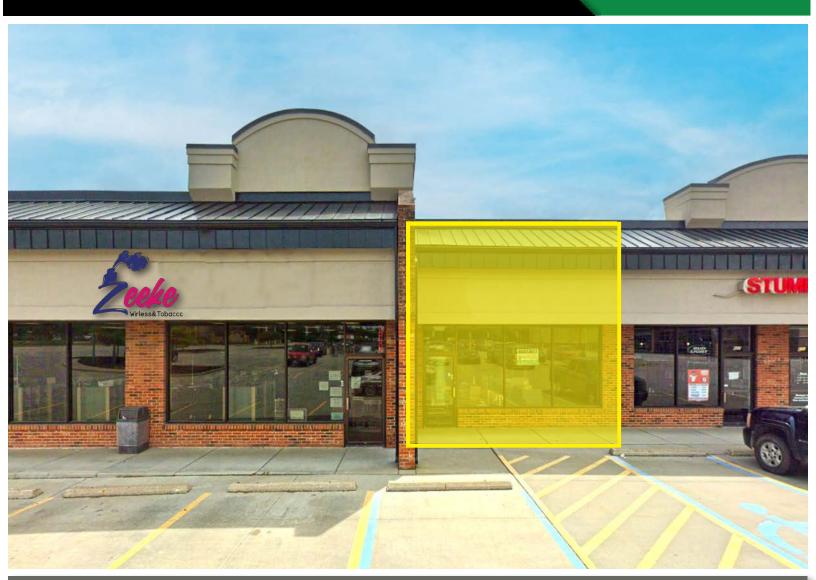

## SUITE 627

- 1,400 SF Available
- Highly Trafficked and Lighted Intersection
- Shadow Anchored by Walmart Neighborhood Market
- Co-Tenants include Cecil Whitaker's Pizza, Stumpy's BBQ, Golden Chicken & Zeeke Smoke Shop
- Monument Signage Available Facing Jungermann Road on a First Come First Serve Basis